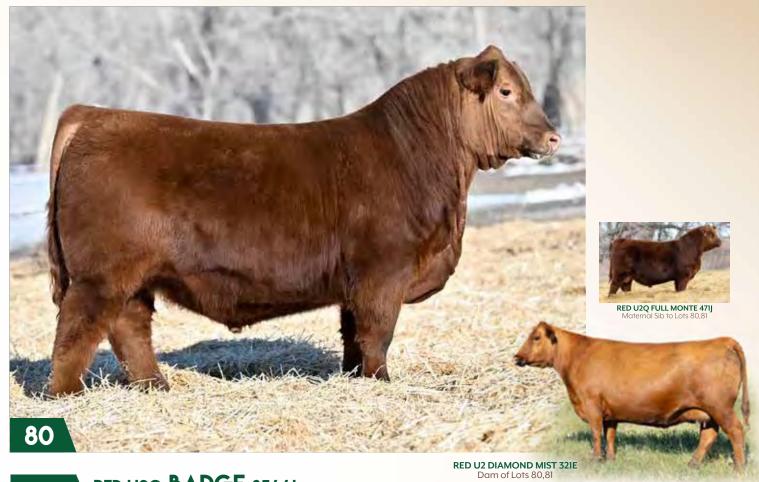

### RED U2 KNOCKIN' BOOTS 368G

2107136 - DUA 368G - FEB 2, 2019

BW Adj. WW Adj. YW 72 761 1379

MRLA RELOAD 56C RED MRLA RESOURCE 137E MRLA MISS 4422B

RED U-2 MAMA'S BOY 167X **RED U-2 BEAUTY 113Z** RED U-2 BEAUTY 48X S A V RESOURCE 1441 RED MRLA MISS 641Y S A V HARVESTOR 0338 MRLA MISS 433T

> RED FLYING K AMBUSH 6T RED FLYING K LAKOTA 104U RED U-2 DYNAMO 7021T RED FLYING K BEAUTY 6N

KNOCKIN' BOOTS was our last natural calf out of the legendary U2 Beauty 113Z and a \$50,000 sale feature in 2020. 113Z's influence around here cannot be overstated and KB is definitely one of the top phenoms we have chosen to carry that influence long into our future with! We are especially excited about the ideal skull shape, foot quality, structural correctness, body mass, muscle shape and hair he puts into all his progeny. Some of last years sons include U2Q Playboy 2197 for \$62,000, U2Q Jonesin' 2366 for \$16,500 and U2Q Boss Hog 2161 for \$26,000. The best part, and to round out the equation, our young KNOCKIN' BOOTS females are EXACTLY what we were hoping for and probably the most desirable we have raised! So get in on these highly predictable and marketable genetics while they are available.

RED U2Q BOSS HOG 2161K \$26,000 Son of Knockin' Boots 368G

**RED U2 CUB 33G** \$21,000 Full Sib to Knockin' Boots 368G

RED U2Q PLAYBOY 2197K \$62,000 Son of Knockin' Boots 368G

\$65,000 Dam of Knockin' Boots 368G