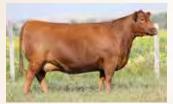

### RED U2 KNOCKIN' BOOTS 368G

2107136 - DUA 368G - FEB 2, 2019

BW Adj. WW Adj. YW 72 761 1379

MRLA RELOAD 56C RED MRLA RESOURCE 137E MRLA MISS 4422B

RED U-2 MAMA'S BOY 167X **RED U-2 BEAUTY 113Z** RED U-2 BEAUTY 48X S A V RESOURCE 1441 RED MRLA MISS 641Y S A V HARVESTOR 0338 MRLA MISS 433T

> RED FLYING K AMBUSH 6T RED FLYING K LAKOTA 104U RED U-2 DYNAMO 7021T RED FLYING K BEAUTY 6N

KNOCKIN' BOOTS was our last natural calf out of the legendary U2 Beauty 113Z and a \$50,000 sale feature in 2020. 113Z's influence around here cannot be overstated and KB is definitely one of the top phenoms we have chosen to carry that influence long into our future with! We are especially excited about the ideal skull shape, foot quality, structural correctness, body mass, muscle shape and hair he puts into all his progeny. Some of last years sons include U2Q Playboy 2197 for \$62,000, U2Q Jonesin' 2366 for \$16,500 and U2Q Boss Hog 2161 for \$26,000. The best part, and to round out the equation, our young KNOCKIN' BOOTS females are EXACTLY what we were hoping for and probably the most desirable we have raised! So get in on these highly predictable and marketable genetics while they are available.