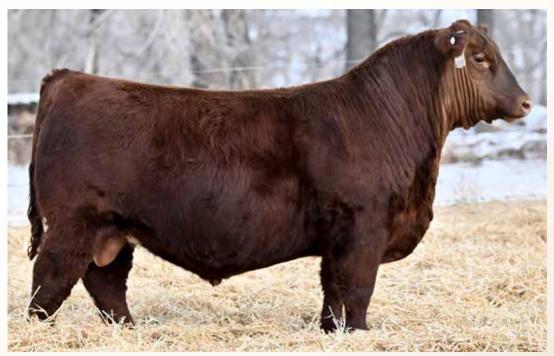

RED U2Q WORTHY 3201L - CUA 3201L - JAN 1, 2023 2323065

PEAK DOT ATTRACTIVE 186F

1358 783

RED U2 RESOLVE 428E

U2Q ATTRACTIVE 72H RED U-2 ANEXA 439A

RED U2Q LAKOTA 95H RED U2 LAKOTA 687E

+23

SCHIEFELBEIN ATTRACTIVE 4565 PEAK DOT ERICA 709B **RED MINBURN COPENHAGEN 3Y** RED U-2 ANEXA 443Y

RED U-2 RENOWN 193C U-2 MS ROBO 361A U-2 RECKON 514B **RED U-2 LAKOTA 427Y** 

LOT 49: An innovative breeding achievement with all the credentials to be a major breed leader. WORTHY is a new-generation outcross calving-ease phenom, who is stunning from all angles with superior length of body and superb style and presence. His four year old Lakota dam is 2 for 2 with back to back sale features and appears to be following in her mama's footsteps! Last years Township son 2158K, was purchased by our great friends at Speargrass Cattle Co. The 687E daughters are becoming very popular here as they are proving to be the pinnacle of quality with maternal value in a perfect growth curve for performance while considering longevity. Recommended for heifers or cows. YR 106