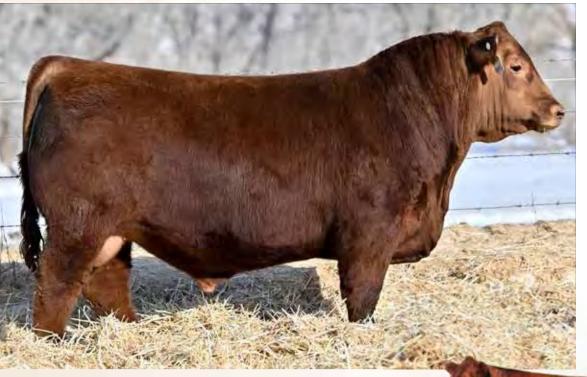

### RED U2 KNOCKIN' BOOTS 368G

2107136 - DUA 368G - FEB 2, 2019

BW Adj. WW Adj. YW 72 761 1379

MRLA RELOAD 56C RED MRLA RESOURCE 137E MRLA MISS 4422B

RED U-2 MAMA'S BOY 167X **RED U-2 BEAUTY 113Z** RED U-2 BEAUTY 48X S A V RESOURCE 1441 RED MRLA MISS 641Y S A V HARVESTOR 0338 MRLA MISS 433T

> RED FLYING K AMBUSH 6T RED FLYING K LAKOTA 104U RED U-2 DYNAMO 7021T RED FLYING K BEAUTY 6N

KNOCKIN' BOOTS was our last natural calf out of the legendary U2 Beauty 113Z and a \$50,000 sale feature in 2020. 113Z's influence around here cannot be overstated and KB is definitely one of the top phenoms we have chosen to carry that influence long into our future with! We are especially excited about the ideal skull shape, foot quality, structural correctness, body mass, muscle shape and hair he puts into all his progeny. Some of last years sons include U2Q Playboy 2197 for \$62,000, U2Q Jonesin' 2366 for \$16,500 and U2Q Boss Hog 2161 for \$26,000. The best part, and to round out the equation, our young KNOCKIN' BOOTS females are EXACTLY what we were hoping for and probably the most desirable we have raised! So get in on these highly predictable and marketable genetics while they are available.