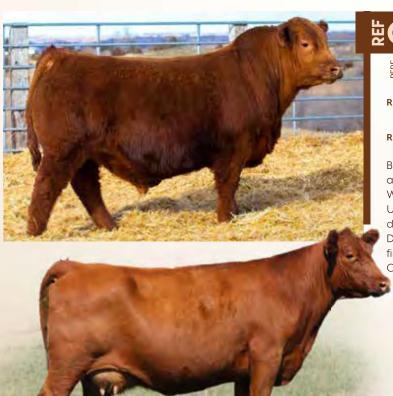

RED U2Q EL PASO 3069L 2346683 - CUA 3069L - JAN 9, 2023

BW Adj. WW Adj. YW WPDA 925 1461 4.06

BW WW YW Milk +3.8 +57 +104 +26

2 RED U2Q TECOVAS 3079L 2346676 - CUA 3079L - JAN 10, 2023

BW Adj. WW Adj. YW WPDA 87 746 1254 3.41 BW WW YW Milk +2.4 +59 +109 +29 RED U2Q STRUTTER 3048L 2346695 - CUA 3048L - JAN 6, 2023

BW Adj. WW Adj. YW WPDA 825 1397 3.83

RED MRLA RESOURCE 137E RED U2 KNOCKIN' BOOTS 368G RED U-2 BEAUTY 113Z

RED MINBURN COPENHAGEN 3Y RED U-2 ANEXA 439A RED U-2 ANEXA 443Y BW WW YW Milk +3.4 +45 +80 +24 MRLA RELOAD 56C

MRLA RELOAD 56C MRLA MISS 4422B RED U-2 MAMA'S BOY 167X RED U-2 BEAUTY 48X RED RMJ REDMAN IT

RED RMJ REDMAN IT MINBURN MAY II2M RED HOWE MAGNUM 169W RED U2 ANEXA 127W

**LOT 1-3:** A major highlight in the offering, this landmark flush is a recipe for maternal greatness combining two of the greatest breeding pieces produced in the U2 program! Knockin' Boots is a mainstay and major part of our path going forward for many reasons: First and foremost, his daughters are some of the best young cows we have ever been a part of as they demonstrate the femineity, broodiness and udder quality that have set a new standard around here! Secondly, his sons are the right kind - super sound, shapely Herd Bulls with character that lit up last years sale including the \$62,000 Playboy bull to SD, \$16,500 Jonesin' to MRL, and \$26,000 Boss Hog to TJS in Montana. Anexa 439A completes the equation by adding another world class donor to build further confidence and maternal merit! A cow that needs no introduction as her influence has been immeasurable in the industry through both her countless sons and daughters! Help yourself to some of the best genetics we have to offer!