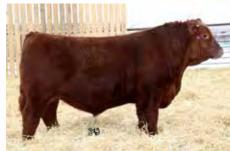

### RED U2 KNOCKIN' BOOTS 368G

2107136 - DUA 368G - FEB 2, 2019

BW Adj. WW Adj. YW 72 761 1379

MRLA RELOAD 56C RED MRLA RESOURCE 137E MRLA MISS 4422B

RED U-2 MAMA'S BOY 167X **RED U-2 BEAUTY 113Z** RED U-2 BEAUTY 48X S A V RESOURCE 1441 RED MRLA MISS 641Y S A V HARVESTOR 0338 MRLA MISS 433T

> RED FLYING K AMBUSH 6T RED FLYING K LAKOTA 104U RED U-2 DYNAMO 7021T RED FLYING K BEAUTY 6N

KNOCKIN' BOOTS was our last natural calf out of the legendary U2 Beauty 113Z and a \$50,000 sale feature in 2020. 113Z's influence around here cannot be overstated and KB is definitely one of the top phenoms we have chosen to carry that influence long into our future with! We are especially excited about the ideal skull shape, foot quality, structural correctness, body mass, muscle shape and hair he puts into all his progeny. Some of last years sons include U2Q Playboy 2197 for \$62,000, U2Q Jonesin' 2366 for \$16,500 and U2Q Boss Hog 2161 for \$26,000. The best part, and to round out the equation, our young KNOCKIN' BOOTS females are EXACTLY what we were hoping for and probably the most desirable we have raised! So get in on these highly predictable and marketable genetics while they are available.