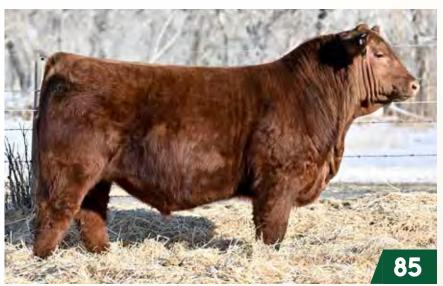

EE HO 459D

SUN 3127L - JAN 20, 2023

RED U2 MISSION 61W RED U-2 ANEXA 531B RED U-2 ANEXA 366N RED U6 HESSTON 14Z RED HOWE MS ARAB 170X RED HOWE MAGNUM 169W RED U-2 HIDEE HO 281Y

RED LJC MISSION STATEMENT P27 RED U-2 STORMY 205M RED HOWE MR MATRIX 7L RED U-2 ANEXA 145L

LOT 83: This deep bodied, top gaining bull is a performance standout. Weaning off at an actual weight of 922 pounds and an adjusted yearling weight of 1562, made him our top ratioing bull at 125. Masculine with a big Herd Bull crest, extra bone and length - this meat wagon will pay for himself in the first calf crop! His dam is a tanky 61W daughter x the Elite Premier Dam Anexa 366N. She is a never-miss production machine with multiple retained daughters and multi-featured sale sons! Recommended for cows. WR 109 YR 125







RED SUNBERRY DOMINION 3149L

RED SUNBERRY DOMINION 3151L

PENDING - SUN 3151L - FEB 22, 2023

RED HOWE HESSTON 212C RED U2 DOMINION RED U2 HIDEE HO 459D

RED MRLA RESOURCE 137E RED U2 ANEXA 69G RED U2 ANEXA 271Y

RED U6 HESSTON 14Z RED HOWE MS ARAB 170X RED HOWE MAGNUM 169W RED U-2 HIDEE HO 281Y MRLA RELOAD 56C MRLA MISS 4422B RED HOWE MAGNUM 169W RED U2 ANEXA 333N

LOTS 84-85: A pairing of dark red and hairy flush brothers that are very similar in phenotype and performance. Quality, sound bulls and with their power packed pedigrees they will work a long time and leave a lasting contribution in your herd. Their ideal uddered dam has a full inventory of influential maternal siblings including Entourage, Anexa 294E, Anexa

566C and Legend to name a few... Recommended for cows.





**RED