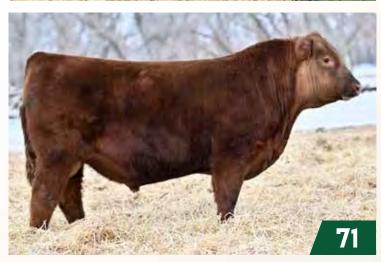

RED U-2 MS ROBO 383C RED U-2 RIFF 1213C RED U-2 MISTY 162C

**RED U2O MISTY 75H** Dam of Lot 15

LOT 15: A major league sale feature in this Envious x Misty mated phenom. This gamechanger is the profound result of stacking proven and predictable performance and maternal genetics repeatedly till the guess work and inconsistency is no more. We believe HARD KNOCKS is bred to make a lasting contribution to the industry with his extra frame and length that complements 75H's softness and hip perfectly. Sound from the ground up, HARD KNOCKS walks on four big square hooves with exceptional joint flexibility and a wide pin set, while still maintaining an athletic travel. He is truly hard to fault just like his young front pasture dam 75H. Misty mama's have always been a tour favourite from the start with their true angus femininity and presence. WR 119 YR 117