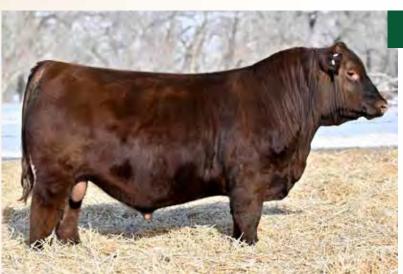

RED U2Q EL PASO 3069L 2346683 - CUA 3069L - JAN 9, 2023

BW Adj. WW Adj. YW WPDA 925 1461 4.06

BW WW YW Milk +3.8 +57 +104 +26

2 RED U2Q TECOVAS 3079L 2346676 - CUA 3079L - JAN 10, 2023

BW Adj. WW Adj. YW WPDA 87 746 1254 3.41 BW WW YW Milk +2.4 +59 +109 +29 RED U2Q STRUTTER 3048L 2346695 - CUA 3048L - JAN 6, 2023

BW Adj. WW Adj. YW WPDA 825 1397 3.83

RED MRLA RESOURCE 137E RED U2 KNOCKIN' BOOTS 368G RED U-2 BEAUTY 113Z

RED MINBURN COPENHAGEN 3Y RED U-2 ANEXA 439A RED U-2 ANEXA 443Y BW WW YW Milk +3.4 +45 +80 +24 MRLA RELOAD 56C

MRLA RELOAD 56C MRLA MISS 4422B RED U-2 MAMA'S BOY 167X RED U-2 BEAUTY 48X RED RMJ REDMAN IT

RED RMJ REDMAN IT MINBURN MAY II2M RED HOWE MAGNUM 169W RED U2 ANEXA 127W

**LOT 1-3:** A major highlight in the offering, this landmark flush is a recipe for maternal greatness combining two of the greatest breeding pieces produced in the U2 program! Knockin' Boots is a mainstay and major part of our path going forward for many reasons: First and foremost, his daughters are some of the best young cows we have ever been a part of as they demonstrate the femineity, broodiness and udder quality that have set a new standard around here! Secondly, his sons are the right kind - super sound, shapely Herd Bulls with character that lit up last years sale including the \$62,000 Playboy bull to SD, \$16,500 Jonesin' to MRL, and \$26,000 Boss Hog to TJS in Montana. Anexa 439A completes the equation by adding another world class donor to build further confidence and maternal merit! A cow that needs no introduction as her influence has been immeasurable in the industry through both her countless sons and daughters! Help yourself to some of the best genetics we have to offer!