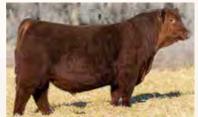

### RED U2 KNOCKIN' BOOTS 368G

2107136 - DUA 368G - FEB 2, 2019

BW Adj. WW Adj. YW 72 761 1379

MRLA RELOAD 56C RED MRLA RESOURCE 137E MRLA MISS 4422B

RED U-2 MAMA'S BOY 167X **RED U-2 BEAUTY 113Z** RED U-2 BEAUTY 48X S A V RESOURCE 1441 RED MRLA MISS 641Y S A V HARVESTOR 0338 MRLA MISS 433T

> RED FLYING K AMBUSH 6T RED FLYING K LAKOTA 104U RED U-2 DYNAMO 7021T RED FLYING K BEAUTY 6N

KNOCKIN' BOOTS was our last natural calf out of the legendary U2 Beauty 113Z and a \$50,000 sale feature in 2020. 113Z's influence around here cannot be overstated and KB is definitely one of the top phenoms we have chosen to carry that influence long into our future with! We are especially excited about the ideal skull shape, foot quality, structural correctness, body mass, muscle shape and hair he puts into all his progeny. Some of last years sons include U2Q Playboy 2197 for \$62,000, U2Q Jonesin' 2366 for \$16,500 and U2Q Boss Hog 2161 for \$26,000. The best part, and to round out the equation, our young KNOCKIN' BOOTS females are EXACTLY what we were hoping for and probably the most desirable we have raised! So get in on these highly predictable and marketable genetics while they are available.