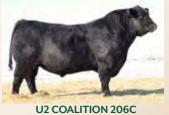

### RED U2 KNOCKIN' BOOTS 368G

2107136 - DUA 368G - FEB 2, 2019

BW Adj. WW Adj. YW 72 761 1379

MRLA RELOAD 56C RED MRLA RESOURCE 137E MRLA MISS 4422B

RED U-2 MAMA'S BOY 167X **RED U-2 BEAUTY 113Z** RED U-2 BEAUTY 48X S A V RESOURCE 1441 RED MRLA MISS 641Y S A V HARVESTOR 0338 MRLA MISS 433T

> RED FLYING K AMBUSH 6T RED FLYING K LAKOTA 104U RED U-2 DYNAMO 7021T RED FLYING K BEAUTY 6N

KNOCKIN' BOOTS was our last natural calf out of the legendary U2 Beauty 113Z and a \$50,000 sale feature in 2020. 113Z's influence around here cannot be overstated and KB is definitely one of the top phenoms we have chosen to carry that influence long into our future with! We are especially excited about the ideal skull shape, foot quality, structural correctness, body mass, muscle shape and hair he puts into all his progeny. Some of last years sons include U2Q Playboy 2197 for \$62,000, U2Q Jonesin' 2366 for \$16,500 and U2Q Boss Hog 2161 for \$26,000. The best part, and to round out the equation, our young KNOCKIN' BOOTS females are EXACTLY what we were hoping for and probably the most desirable we have raised! So get in on these highly predictable and marketable genetics while they are available.