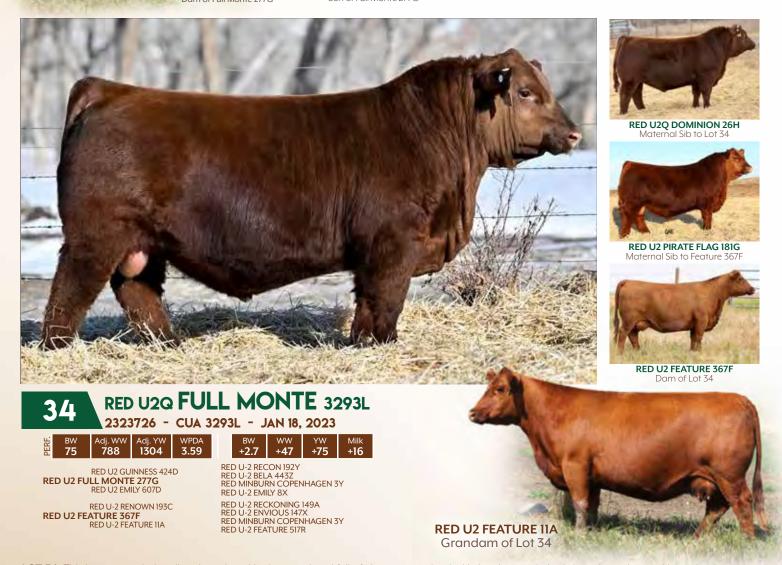

> Copenhagen female that resides at Rafael Ramirez Ranch in Mexico. We use FULL MONTE as a sniper through AI and have had

amazing results!

LOT 34: This heavy muscled, well endowed stud is cherry red and full of character and style. He has been admired since the spring and is getting better everyday. His maternal support extends three generations of donor quality cows originating with Feature 517R, a foundation Wanted 917 female that has herself raised two donors; Feature 11A and Feature 64B. She is also responsible for the Surrender 68Z bull that resides at Weber's Red Angus S.D. His dam, Feature 367F is just hitting her prime and has already produced two high quality replacements and a son to Hicken Ranch. To sum things up, 3293 is a standout individual with the numbers and proven lineage to make his mark in the business. Recommended for cows or heifers.