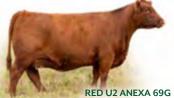

fic 113Z. She exhibits massive volume, bone and power while maintaining perfect soundness, beautiful femininity and impeccable udder quality! Beauty 3H definitely has the gas in the tank to raise these types of flashy Herd Bulls - these two HUNKS have inherited her soundness, thickness, massive rib and bold muscle shape! Add in the quality and productivity of Hidee Ho 459D and the maternal potential here is limitless. Recommended for heifers and cows. WR 116 YR 103





BW Adj. WW Adj. YW WPDA **746 1218 3.33** 

BW WW YW Milk +3.1 +31 +71 +27 RED MRLA RESOURCE 137E NIO BAD MEDICINE 1126 RED U2 HIDEE HO 459D

RED MRLA RESOURCE 137E RED U2 ANEXA 69G RED U-2 ANEXA 271Y



**RED U2 OUTLAW 115G** \$15,000 Full Sib to Anexa 69G



RED U2 BAD MOON RISING 411F \$20,000 Maternal Sib to Anexa 69G



MRLA RELOAD 56C MRLA MISS 4422B RED HOWE MAGNUM 169W RED U-2 HIDEE HO 281Y MRLA RELOAD 56C

MRLA MISS 4422B RED HOWE MAGNUM 169W RED U-2 ANEXA 333N

**LOT 75:** The natural born calf off our Anexa 69G donor is really starting to turn it up and only has better, more mature days ahead! Fancy and clean sheathed, these genetics will work out giving you a pen of heavy steers and a clean made set of replacements. His ideal uddered dam is a daughter of the great Anexa 27IY, leaving 69G in good company with tremendous breed leading maternal sibs -Reckoning, Bad Moon Rising and Fortunate Son to name a few.. Recommended for cows.



76 RED U2Q PRISONER 3411L 2346380 - CUA 3411L - FEB 10, 2023

BW Adj. WW Adj. YW W 81 842 1388 3. BW +2.1

ww yw -25 +50 RED MRLA RESOURCE 137E NIO BAD MEDICINE 1126 R