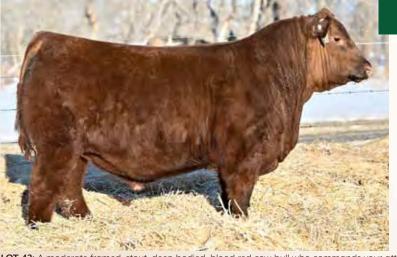

### RED U2 KNOCKIN' BOOTS 368G

2107136 - DUA 368G - FEB 2, 2019

BW Adj. WW Adj. YW 72 761 1379

MRLA RELOAD 56C RED MRLA RESOURCE 137E MRLA MISS 4422B

RED U-2 MAMA'S BOY 167X **RED U-2 BEAUTY 113Z** RED U-2 BEAUTY 48X S A V RESOURCE 1441 RED MRLA MISS 641Y S A V HARVESTOR 0338 MRLA MISS 433T

> RED FLYING K AMBUSH 6T RED FLYING K LAKOTA 104U RED U-2 DYNAMO 7021T RED FLYING K BEAUTY 6N

KNOCKIN' BOOTS was our last natural calf out of the legendary U2 Beauty 113Z and a \$50,000 sale feature in 2020. 113Z's influence around here cannot be overstated and KB is definitely one of the top phenoms we have chosen to carry that influence long into our future with! We are especially excited about the ideal skull shape, foot quality, structural correctness, body mass, muscle shape and hair he puts into all his progeny. Some of last years sons include U2Q Playboy 2197 for \$62,000, U2Q Jonesin' 2366 for \$16,500 and U2Q Boss Hog 2161 for \$26,000. The best part, and to round out the equation, our young KNOCKIN' BOOTS females are EXACTLY what we were hoping for and probably the most desirable we have raised! So get in on these highly predictable and marketable genetics while they are available.