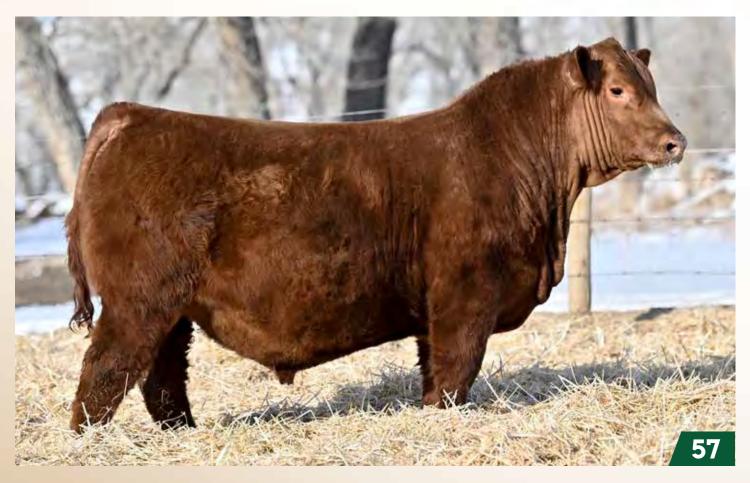

our bull tour in 2022, ESSENTIAL 1278 was impossible to miss! Not that we needed a full brother to Township and Knockin Boots, but his overall mass, power and soundness in a free moving package were too much to resist. After all, you can never get too much Beauty 113Z influence! Needless to say, this sire group follows suit and is truly unique. The muscle expression and body mass is ridiculous and must be seen in person. Help yourself to these proven pedigreed, yet very unique individuals. ESSENTIAL was unfortunately lost this winter, so these sons are in limited supply.



RED U2 BEAUTY 62G Maternal Sib to Essential 1278



**RED U2 HIGH VALLEY 371D** \$35,000 Maternal Sib to Essential 1278



RED U2 KNOCKIN' BOOTS 368G \$50,000 Full Sib to Essential 1278

\$65,000 Dam of Essential 1278





RED U2Q CARDINAL 3462L - CUA 3462L - FEB 18, 2023

NIO ESSENTIAL 1278

RED U-2 BEAUTY 113Z

RED U2 LAKOTA 687E RED U-2 LAKOTA 427Y

RED U2Q CARDINAI . 3435L

CUA 3435L - FEB 14, 2023

**RED MRLA RESOURCE 137E** 

RED U-2 RECKON 514B

MRLA RELOAD 56C MRLA MISS 4422B RED U-2 MAMA'S BOY 167X RED U-2 BEAUTY 48X

RED U-2 RECON 192Y RED U2 MOONBEAM 194W RED BDL UPROAR 124U RED FLYING K LAKOTA 104U

LOTS 57-58: We could have easily started the book here with these stout, wide and strong topped standouts. Led by 3462, I cannot say enough about this Lakota 687E son. Ultra loose hided, yet clean enough fronted, with as much hip, bone and lower third deep-muscle as you can put in one while still keeping him easy moving and sound. A special-from-the-start Herd Bull that we believe in and plan on u