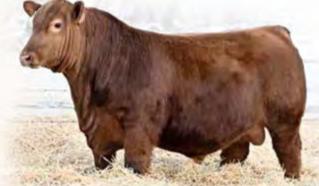

nce early summer. His obvious Herd Bull character compliments his expressive muscle pattern and overall balance from end to end. Like all Headstrong and Foreigner sons he is super sound with an excellent foot that will last forever. Lady 524] is a pictureperfect young | model dam sired by one of the all-time greats, Maxim 168Z. To sweeten the pot mama happens to be a direct daughter of our super producing donor, Lady 123D who now resides in Wyoming with M Diamond Angus. Everything lines up with this guy including multi-generations of natural calving ease that is bred into his genetic make up on both sides of his tabulation. Headstrong 273G semen is very scarce so this may be your only chance to source a combination this unique! Recommended for heifers or cows. YR 110



Grandam of Lot 97



**RED U2Q HEADSTRONG 3298L** 



**RED U2 HEADSTRONG 273G** \$33,000 Sire of Lot 97



**RED U2 LADY 484A** Great Grandam of Lot 97



RED U2Q TKO 522J Maternal Sib to Lady 524J





### **RED U2Q COMMON SENSE 3020L**

2346698 - CUA 3020L - JAN 2, 2023

1278

RED RREDS SENECA 731C RED RREDS COMMON SENSE G933
RED PIE REBELLA 554

RED MINBURN COPENHAGEN 3Y RED U-2 ANEXA 439A RED U-2 ANEXA 443Y

LOT 98: This sale feature is a personal favorite that has been recognized by early visitors as a super flashy calving ease specialist with all the options! His sire is the Rhodes Common Sense bull that has become a household name in Red Angus circles down in the States! His pedigree proven calving-ease together with performance, phenotype and maternal resume are definitely on full display here! U2Q