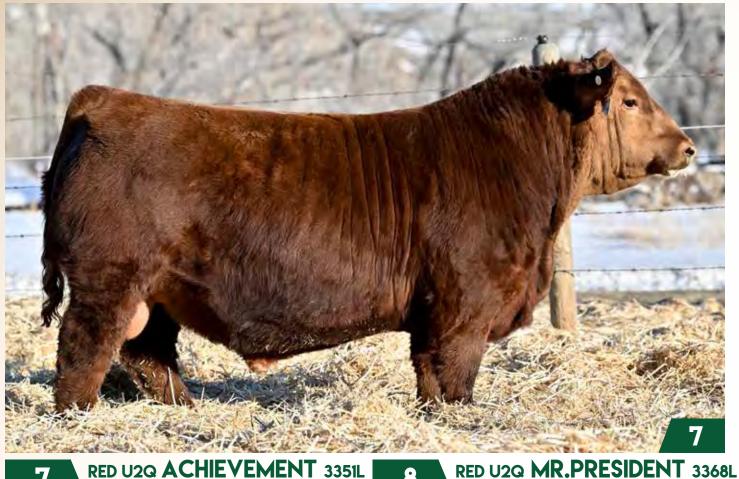

RED U2Q ACHIEVEMENT 3351L

2346697 - CUA 3351L - JAN 29, 2023

2346411 - CUA 3368L - JAN 31, 2023

RED U2Q CHAIRMAN 3365L

2346385 - CUA 3365L - JAN 31, 2023

RED U2Q CHURCHILL 3361L 2346713 - CUA 3361L - JAN 30, 2023

RED U-2 RECON 192Y RED U-2 MISTY 350C RED U-2 MISTY 60Z

S A V PRESIDENT 6847 **U2Q PRESIDENT 60H** RED U-2 ANEXA 428B

COLEMAN CHARLO 0256 S A V BLACKCAP MAY 4136 TR KAST OFF 11Y RED U-2 ANEXA 200Y

RED BRYLOR WEST JET 69W RED U-2 LARKABA 8133U RED HOWE MAGNUM 169W RED U-2 MISTY 116L

**RED U2 HEADSTRONG 273G** \$33,000 Maternal Sib to Lots 7-10

**RED U2Q WORKING CLASS 59H** \$16,000 Maternal Sib to Lots 7-10

Dam of Lots 7-10

**RED U2 MISTY 60Z** Grandam of Lots 7-10

**RED U2 COPENHAGEN 189F**Maternal Sib to Lots 7-10

**LOTS 7-10:** An arsenal of outcross flush brothers with so many positives to fulfill your calving ease needs. These four President brothers are true peas in a pod! They are consistently sound with exceptional style and an eye-appealing muscle pattern. Their proven and prolific dam 350C is a never-miss donor who has many great sons working for breeders and top commercial cattlemen across the country. Her extremely gentle nature paired with her fleshing-ability, stoutness and near perfect foot structure put her in a league of her own. We have two full sib sisters to these bulls with calves on the ground that are defiantly worth a look! Recommended for heifers or cows