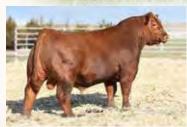

RED YCLC COPENHAGEN 653C RED U2 MS DIVIDE 28Z RED HOWE MAGNUM 169W RED U2 HIDEE HO 281Y

LOT 27: BRIMSTONE is an extremely sound, predominant breeding piece with blockbuster performance and impressive numbers. He weaned off grass at 930lbs and hasn't slowed down. His extra length, frame and body mass make him a Herd Bull that is right for the industry today!!! His dam is an up and coming great one that may have already outdone herself on her first calf! She is a coveted direct daughter of the legendary donor, Hi Dee Ho 459D, who has her own legacy raising the popular \$39,000 ST Genetics bull U2 Dominion as well as the \$40,000 Bad Medicine. Look to BRIMSTONE for performance endorsed by exceptional maternal power. Recommended for cows.

**RED U2 HIDEE HO 459D** 

\$14,500 Grandam of Lot 27

**BAD MEDICINE 1126** 

RED U2Q PRESIDENT 2178K

U2Q PATRIOT 2153K

RED U2Q PRESIDENT 2138K

RED U2Q BROWNSTONE 3264L RED U2Q MR. RED U2 ESTRANGED 83G RED U2Q MR. RED U2Q