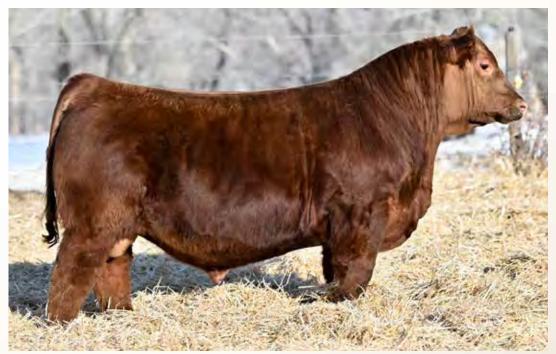

BW -**6.9** 

ww +**53** 

YW M

RED U2 DOMINION RED U2Q FANCY LIKE 511J RED U2 ROBERTA 41F

RED U-2 RENOWN 193C RED U2 MISS QUICK 301E RED U-2 MISS QUICK 329Y RED HOWE HESSTON 212C RED U2 HIDEE HO 459D RED U-2 RIFF 1213C

RED U-2 ROBERTA 147C

RED U-2 RECKONING 149A RED U-2 ENVIOUS 147X RED U-2 WILD THING 8235U RED U-2 MISS QUICK 7208T

**LOT 47:** A must see in person, 3404L is as complete and balanced as you'll find. 'True angus functional traits with no holes' best describes this 30IE son as he stands on exceptional legs and has end-to-end depth and thickness in all the right spots. A near perfect skull that Angus enthusiast search for! His powerful mama, Miss Quick possess extra frame and bone while still maintaining her grandam's, 7208T's, easy keeping type. Recommended for cows.





RED U2 MISS 417E



RED U2Q REDEEM 117H \$12,000 Maternal Sib to Lot 48

RED U2Q FANCY LIKE 3328L 2351544 - CUA 3328L - JAN 25, 2023

BW Adj. WW **95 850** 

. WW Adj. YW **50 1330** 

YW WPDA **30 3.69**  BW +**4.0** 

ww +50 YW Milk +**93 +27**  RED U2 DOMINION RED U2Q FANCY LIKE 511J RED U2 ROBERTA 41F

RED MINBURN COPENHAGEN 3Y
RED U2 MISS 417E
RED U2 MISS 194Z

RED HOWE HESSTON 212C RED U2 HIDEE HO 459D RED U-2 RIFF 1213C RED U-2 ROBERTA 147C

RED RMJ REDMAN IT MINBURN MAY 112M RED HOWE MAGNUM 169W RED FLYING K MS COPPER 82N

**LOT 48:** A performance headliner that demonstrates expressive muscle, dimension and bone. 3328 has all the extras in an attractive, eye-appealing package and has been grabbing gears as a heavy gaining bull. This Herd Bull will sire the pounds that pay the