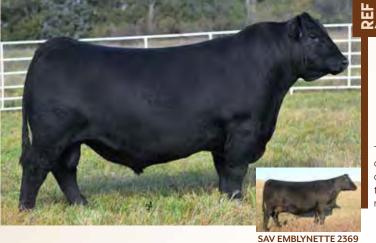

MRLA RELOAD 56C MRLA MISS 4422B RED U-2 MAMA'S BOY 167X RED U-2 BEAUTY 48X RED RMJ REDMAN IT

RED RMJ REDMAN IT MINBURN MAY II2M RED HOWE MAGNUM 169W RED U2 ANEXA 127W

**LOT 1-3:** A major highlight in the offering, this landmark flush is a recipe for maternal greatness combining two of the greatest breeding pieces produced in the U2 program! Knockin' Boots is a mainstay and major part of our path going forward for many reasons: First and foremost, his daughters are some of the best young cows we have ever been a part of as they demonstrate the femineity, broodiness and udder quality that have set a new standard around here! Secondly, his sons are the right kind - super sound, shapely Herd Bulls with character that lit up last years sale including the \$62,000 Playboy bull to SD, \$16,500 Jonesin' to MRL, and \$26,000 Boss Hog to TJS in Montana. Anexa 439A completes the equation by adding another world class donor to build further confidence and maternal merit! A cow that needs no introduction as her influence has been immeasurable in the industry through both her countless sons and daughters! Help yourself to some of the best genetics we have to offer!