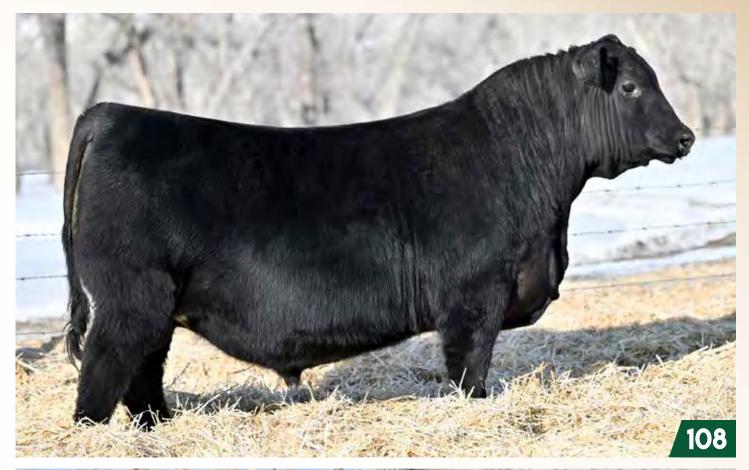

Dam of Lot 28

**RED U2 ANEXA 271Y** \$45,000 Grandam of Lot 29

Dam of Lot 29

RED U2Q BROWNSTONE 3347L

2352081 - CUA 3347L - JAN 29, 2023

<sup>4</sup>dj. YW **1429** 

RED U2Q MR. BROWNSTONE 55IJ U2 MISTY 456F RED U2 AUTHENTIC 139A RED U2 ANEXA 27H RED U2 ANEXA 27IY

**RED U2 ESTRANGED 83G** 

RED U2 SHOWDOWN 545E RED U2 ENVIOUS 147X JL SIGNATURE 4106 U2 MISTY 95C RED MINBURN COPENHAGEN 3Y RED U2 STORMY 7202T RED HOWE MAGNUM 169W

**RED U2 ANEXA 333N** 

LOT 29: It's hard not to like this long-bodied, easy moving Brownstone son! Loose hided and stout with tons of Herd Bull character, this early season favorite has been admired since before summer. Misty x Anexa has been a mainstay breeding combination here! We cannot say enough about what the young Anexa 27H has done so far with last years Dominion powerhouse son to Granum, 3347L, and all the Strike Force sons and daughters. Recommended for cows.