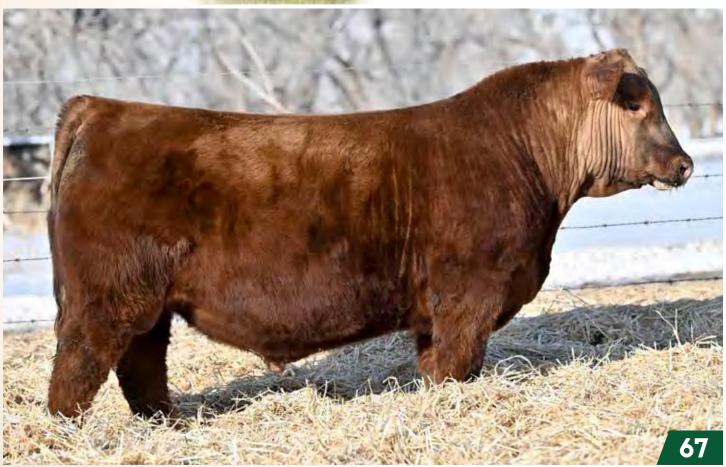

**RED U2 SHOWDOWN 545E** 

2115040 - DUA 83G - JANUARY 12 2019

+63

**RED MINBURN COPENHAGEN 3Y** RED U2 SHOWDOWN 545E RED U-2 MS DYNAMO 200B

RED U-2 DYNAMO 7021T **RED U-2 ENVIOUS 147X** RED U-2 ENVIOUS 216M

RED RMI REDMAN 1T MINBURN MAY 112M TR KAST OFF 11Y RED U-2 MS DYNAMO 204X

RED FLYING K DYNAMO 67K RED U-2 ANEXA 549R ACN DMM DYNASTY 15J RED ENVIOUS 19U OF EAST FORK

ESTRANGED is a product of one of the greatest flushes to ever come out of U2. He is a bull we HAD to own as his maternal history and pedigree does not lie! He is a big heeled, square toed HERD BULL with massive volume, exceptional lower quarter shape and extra frame stature! His male progeny have been extremely popular and his young daughters are beyond expectations with exceptional udder structure, high fertility and maintain good body condition.