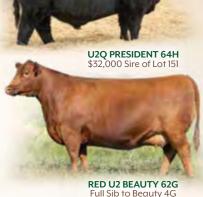

COLEMAN CHARLO 0256 S A V PRESIDENT 6847 S A V BLACKCAP MAY 4136

RED BAR-E-L APPROVAL 4L RED U-2 ANEXA 333N RED U-2 ANEXA 5F

O.C.C.PAXTON 730P BOHI ABIGALE 6014 S A V 8180 TRAVELER 004 S A V MAY 2397

**RED TER-RON CARLTON 810H** RED BAR-E-L CLASS 10J RED THAT'LL DO CALIBRE 53C **RED TOWAW ANEXA 90T** 

64H is one of the most exciting herd bulls of the '21 sale season introducing SAV President to the Red Angus breed anchored by the legendary herd-building Anexa 333N. PRESIDENT 64H has about as much length, bone and pin width you can have in a herdsire who is consistently siring low birth progeny both here and at Rhodes Red Anaus in South Dakota. He has become a true anomaly and blessina. One of the best footed bulls you'll find anywhere with one of the most proven and predictable maternal pedigrees. The sons are loose hided, easy moving,

**RED U2 ANEXA 333N** Dam of President 64H

**U2O PARAMOUNT 79H** Full Sib to President 64H

**U2O PRESIDENT 62H** \$13,000 Full Sib to President 64H

strong topped and masculine fronted while the females look to be following the footsteps of Anexa 333N,271Y, 566C and 294E as simply irreplaceable herd builders! His first son, U2Q Reagan 2116K, topped our sale last year to Ter-Ron Farms . Owned with Rhodes Red Angus.

**LOT 32:** CHIEF presents the ultimate resume that proposes the optimum blend of performance, phenotype and outcross pedigree together with genetic maternal excellence. He earned a 205-day adjusted weight of 906lbs and a 365-day adjusted weight of 1457lbs while maintaining a sound, substantial, robust frame that is built to last. CHIEF looks a lot like his sire, President 64H with a red hide. His dam is a rare, beautiful powerhouse Nova daughter out of the breed icon, Beauty 113Z. No less than three of her sons(Knockin Boots, Essential, and Township) are in heavy use in our program. Outcross genetics backed by this kind of maternal cow power make CHIEF 3220 a logical choice to start your own herd of Red Presidents! Recommended for heifers or cows.