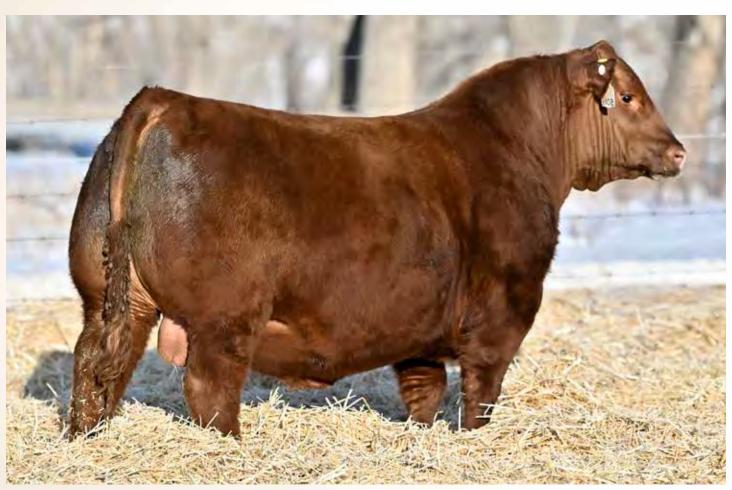

RED U2Q PRESIDENT 3287L 2323720 - CUA 3287L - JAN 17, 2023

1514

S A V PRESIDENT 6847 U2Q PRESIDENT 60H RED U-2 ANEXA 428B

**RED U2 ESTRANGED 83G** RED U2Q MISS 468J RED U-2 MISS 79X

RED U2Q .44 MAG \$14,000 Maternal Sib to Miss 468J

COLEMAN CHARLO 0256 S A V BLACKCAP MAY 4136 TR KAST OFF 11Y RED U-2 ANEXA 200Y

**RED U2 SHOWDOWN 545E** RED U-2 ENVIOUS 147X RED U-2 MVP 386N RED U-2 MISS 8043U

LOT 6: A bull who has made quite a few friends already. 3287 checks all the boxes of pedigree, phenotype, performance, maternal and major cow family strength. This phenotypic all-star continues to impress more and more everyday and was the number one ranking yearling performance bull in his contemporary group. Like all 79X related grandsons and sons he possesses a very masculine skull, alongside exceptional depth and capacity. 468 truly hit a home run on her first try! This ultra-maternal, deep-bodied, easy keeping 79X daughter looks to follow right along in her ageless mama's footsteps- raising the good ones! Recommended for cows. YR 128