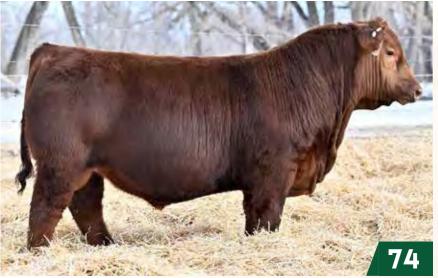

**RED SIX MILE SMOKIN GUN 133Y** RED SUNBERRY BELLE 2B
RED SUNBERRY BELLE

RED MINBURN COPENHAGEN 3Y RED U-2 MS DYNAMO 2008 RED U-2 DYNAMO 7021T RED U-2 DYNAMO 7021T RED U-2 ENVIOUS 216M

**RED SIX MILE WIND CHILL 828W** RED SIX MILE GLORIA 746W RED VGW GAME PLAN 816 RED SIX MILE BELLE 0908W

LOT 16: This powerful, dark red Herd Bull is built with thickness and muscle from front to back! Tons of rib and hair with a great angus skull, make for a very complete and attractive bull. After raising our high selling bull last year to Elkhorn Red Angus and another standout to East Cardston in 2022, producing high quality sons is not a new feat for this beautiful uddered, high volume dam. Recommended for cows and heifers. WR 101 YR 102