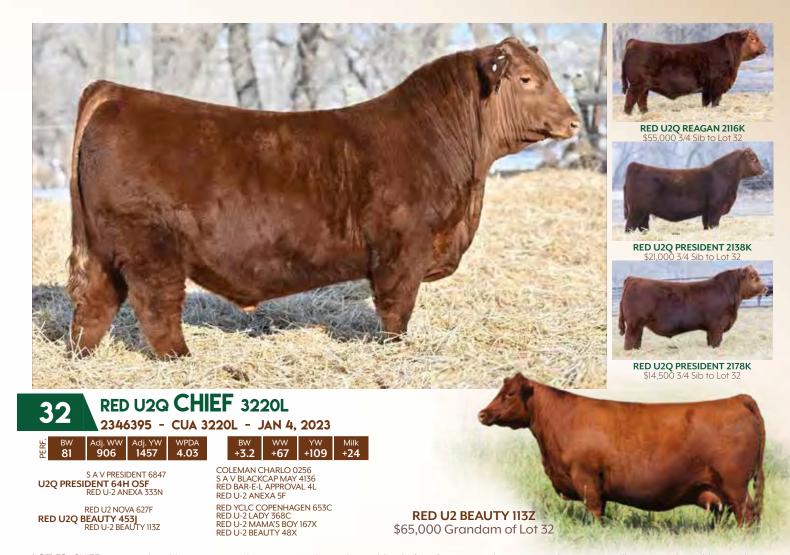

64H is one of the most exciting herd bulls of the '21 sale season introducing SAV President to the Red Angus breed anchored by the legendary herd-building Anexa 333N. PRESIDENT 64H has about as much length, bone and pin width you can have in a herdsire who is consistently siring low birth progeny both here and at Rhodes Red Anaus in South Dakota. He has become a true anomaly and blessina. One of the best footed bulls you'll find anywhere with one of the most proven and predictable maternal pedigrees. The sons are loose hided, easy moving,

**RED U2 ANEXA 333N** Dam of President 64H

**U2O PARAMOUNT 79H** Full Sib to President 64H

**U2O PRESIDENT 62H** \$13,000 Full Sib to President 64H

strong topped and masculine fronted while the females look to be following the footsteps of Anexa 333N,271Y, 566C and 294E as simply irreplaceable herd builders! His first son, U2Q Reagan 2116K, topped our sale last year to Ter-Ron Farms . Owned with Rhodes Red Angus.

**LOT 32:** CHIEF presents the ultimate resume that proposes the optimum blend of performance, phenotype and outcross pedigree together with genetic maternal excellence. He earned a 205-day adjusted weight of 906lbs and a 365-day adjusted weight of 1457lbs while maintaining a sound, substantial, robust frame that is built to last. CHIEF looks a lot like his sire, President 64H with a red hide. His dam is a rare, beautiful powerhouse Nova daughter out of the breed icon, Beauty 113Z. No less than three of her sons(Knockin Boots, Essential, and Township) are in heavy use in our program. Outcross genetics backed by this kind of maternal cow power make CHIEF 3220 a logical choice to start your own herd of Red Presidents! Recommended for heifers or cows.