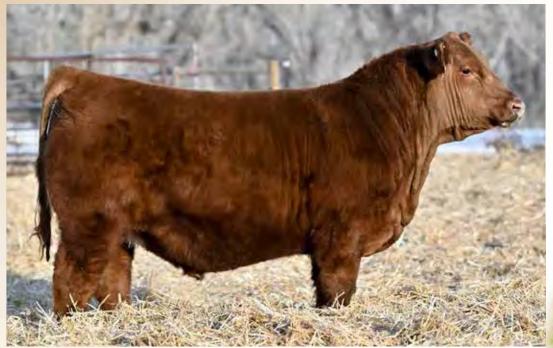

BEAUTY 113Z

MRLA RELOAD 56C MRLA MISS 4422B RED HOWE MAGNUM 169W RED U-2 HIDEE HO 281Y RED U-2 RECKONING 149A RED U-2 ANEXA 319Y RED U-2 MAMA'S BOY 167X RED U-2 BEAUTY 48X

LOTS 73-74: Double Feature sharp dressed flush brothers by Beauty 3H, who raises the bar to a new level. She is a next generation donor backed by the prolific 113Z. She exhibits massive volume, bone and power while maintaining perfect soundness, beautiful femininity and impeccable udder quality! Beauty 3H definitely has the gas in the tank to raise these types of flashy Herd Bulls - these two HUNKS have inherited her soundness, thickness, massive rib and bold muscle shape! Add in the quality and productivity of Hidee Ho 459D and the maternal potential here is limitless. Recommended for heifers and cows. WR 116 YR 103





BW Adj. WW Adj. YW WPDA **746 1218 3.33** 

BW WW YW Milk +3.1 +31 +71 +27 RED MRLA RESOURCE 137E NIO BAD MEDICINE 1126 RED U2 HIDEE HO 459D

RED MRLA RESOURCE 137E RED U2 ANEXA 69G RED U-2 ANEXA 271Y



**RED U2 OUTLAW 115G** \$15,000 Full Sib to Anexa 69G



RED U2 BAD MOON RISING 411F \$20,000 Maternal Sib to Anexa 69G



MRLA RELOAD 56C MRLA MISS 4422B RED HOWE MAGNUM 169W RED U-2 HIDEE HO 281Y MRLA RELOAD 56C

MRLA MISS 4422B RED HOWE MAGNUM 169W RED U-2 ANEXA 333N

**LOT 75:** The natural born calf off our Anexa 69G donor is really starting to turn it up and only has better, more mature days ahead! Fancy and clean sheathed, these genetics will work out giving you a pen of heavy steers and a clean made set of replacements. His ideal uddered dam is a daughter of the great Anexa 27I