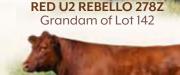

**RED U2 REBELLO 278Z** Dam of Lot 5 & Grandam of Lot 4

COLEMAN CHARLO 0256 S A V BLACKCAP MAY 4136 TR KAST OFF 11Y RED U-2 ANEXA 200Y

RED LAZY MC STOUT 30S RED LAZY MC STAR 185M RED HOWE MR MATRIX 7L RED SSS REBELLO 852G

LOT 52: ENFORCE is filled with maternal greatness in a unique patterned, eye-catching package. We especially appreciate his quiet demeanor and the extra wide top he exhibits. His retro-sire has produced some of the best red cows to walk our pastures and we feel 3291 is poised to do the same. He is backed by two generations of remarkable donor cows. His dam, Rebello 400C is one of the most massive bodied cows we've raised with second to none foot and udder quality. Her production record is highlighted by the \$35,000 Badge bull to McCanns in Idaho, U2Q President 2279K to Tracy Nelson and two more high quality sons to Lora Blades and GQ! Rebello 278Z, the maternal grand dam is another herd anchor, raising countless replacements and Herd Bulls for Bells Hill Angus, GQ and MDF Red Angus. Proven performance backed by elite maternal genetics! Recommended for well developed heifers or cows. YR 112