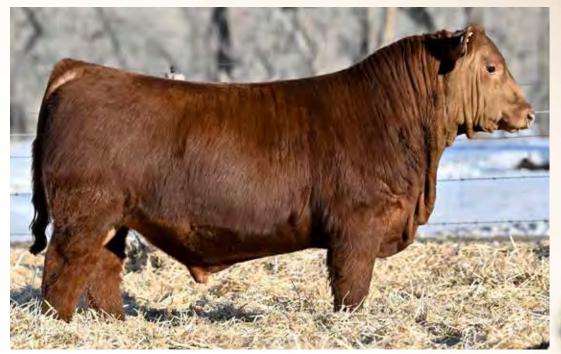

### RED U2 KNOCKIN' BOOTS 368G

2107136 - DUA 368G - FEB 2, 2019

BW Adj. WW Adj. YW 72 761 1379

MRLA RELOAD 56C RED MRLA RESOURCE 137E MRLA MISS 4422B

RED U-2 MAMA'S BOY 167X **RED U-2 BEAUTY 113Z** RED U-2 BEAUTY 48X S A V RESOURCE 1441 RED MRLA MISS 641Y S A V HARVESTOR 0338 MRLA MISS 433T

> RED FLYING K AMBUSH 6T RED FLYING K LAKOTA 104U RED U-2 DYNAMO 7021T RED FLYING K BEAUTY 6N

KNOCKIN' BOOTS was our last natural calf out of the legendary U2 Beauty 113Z and a \$50,000 sale feature in 2020. 113Z's influence around here cannot be overstated and KB is definitely one of the top phenoms we have chosen to carry that influence long into our future with! We are especially excited about the ideal skull shape, foot quality, structural correctness, body mass, muscle shape and hair he puts into all his progeny. Some of last years sons include U2Q Playboy 2197 for \$62,000, U2Q Jonesin' 2366 for \$16,500 and U2Q Boss Hog 2161 for \$26,000. The best part, and to round out the equation, our young KNOCKIN' BOOTS females are EXACTLY what we were hoping for and probably the most desirable we have raised! So get in on these highly predictable and marketable genetics while they are available.