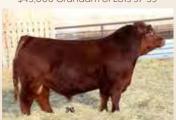

### RED U2 KNOCKIN' BOOTS 368G

2107136 - DUA 368G - FEB 2, 2019

BW Adj. WW Adj. YW 72 761 1379

MRLA RELOAD 56C RED MRLA RESOURCE 137E MRLA MISS 4422B

RED U-2 MAMA'S BOY 167X **RED U-2 BEAUTY 113Z** RED U-2 BEAUTY 48X S A V RESOURCE 1441 RED MRLA MISS 641Y S A V HARVESTOR 0338 MRLA MISS 433T

> RED FLYING K AMBUSH 6T RED FLYING K LAKOTA 104U RED U-2 DYNAMO 7021T RED FLYING K BEAUTY 6N

KNOCKIN' BOOTS was our last natural calf out of the legendary U2 Beauty 113Z and a \$50,000 sale feature in 2020. 113Z's influence around here cannot be overstated and KB is definitely one of the top phenoms we have chosen to carry that influence long into our future with! We are especially excited about the ideal skull shape, foot quality, structural correctness, body mass, muscle shape and hair he puts into all his progeny. Some of last years sons include U2Q Playboy 2197 for \$62,000, U2Q Jonesin' 2366 for \$16,500 and U2Q Boss Hog 2161 for \$26,000. The best part, and to round out the equation, our young KNOCKIN' BOOTS females are EXACTLY what we were hoping for and probably the most desirable we have raised! So get in on these highly predictable and marketable genetics while they are available.