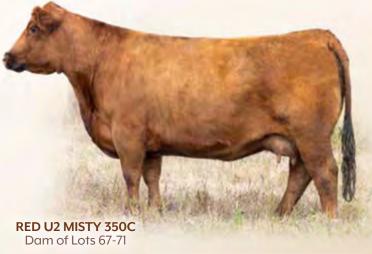

**RED U2 HEADSTRONG 273G** \$33,000 Maternal Sib to Lots 7-10

**RED U2Q WORKING CLASS 59H** \$16,000 Maternal Sib to Lots 7-10

Dam of Lots 7-10

**RED U2 MISTY 60Z** Grandam of Lots 7-10

**RED U2 COPENHAGEN 189F**Maternal Sib to Lots 7-10

**LOTS 7-10:** An arsenal of outcross flush brothers with so many positives to fulfill your calving ease needs. These four President brothers are true peas in a pod! They are consistently sound with exceptional style and an eye-appealing muscle pattern. Their proven and prolific dam 350C is a never-miss donor who has many great sons working for breeders and top commercial cattlemen across the country. Her extremely gentle nature paired with her fleshing-ability, stoutness and near perfect foot structure put her in a league of her own. We have two full sib sisters to these bulls with calves on the ground that are defiantly worth a look! Recommended for heifers or cows