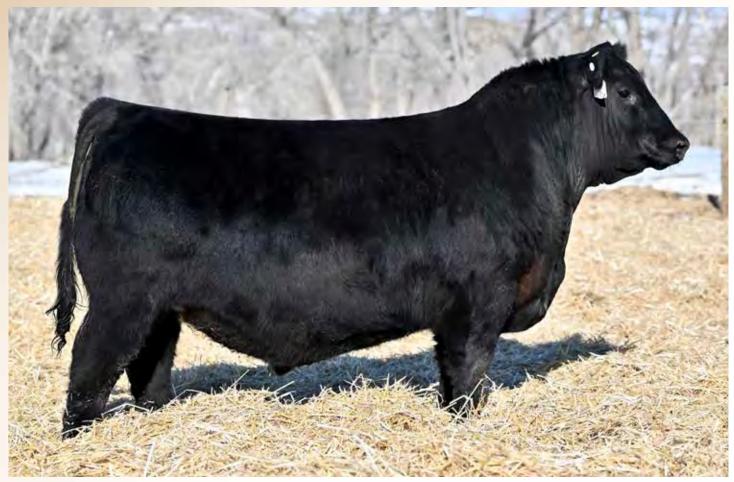

# RED U2Q CREED 3238L

2351070 - CUA 3238L - JAN 10, 2023

Adj. YW **1406** 834

S A V PRESIDENT 6847

RED U-2 RECON 192Y RED U-2 REBELLO 400C RED U-2 REBELLO 278Z

U2Q PRESIDENT 60H RED U-2 ANEXA 428B

+1.9

**COLEMAN CHARLO 0256** S A V BLACKCAP MAY 4136 TR KAST OFF 11Y RED U-2 ANEXA 200Y

RED BRYLOR WEST JET 69W RED U-2 LARKABA 8133U RED LAZY MC COWBOY CUT 26U RED U-2 REBELLO 318N

**RED U2 REBELLO 400C** 

\$28,000 Dam of Lot 4 & Mat. Sib to Lot 5

LOT 4: An outcross prospect with eye-catching phenotype that has been on the radar for awhile. He offers a perfect balance of muscle shape, thickness and volume with a lower birth resume. A genetic trendsetter created by mating the super stylish, big-bodied President 60H to Rebello 400C; one of the most respected and massive bodied donors on the place. 400C and her dam 278Z are both top end Rebello cows here that strive as consistent fertile producers while adding bone, depth of heel and length of spine. Come by for a tour and we can show you the breath-taking females these Rebello cows make! Buy with the utmost confidence!! Recommended for heifers or cows. WR 108 YR 111