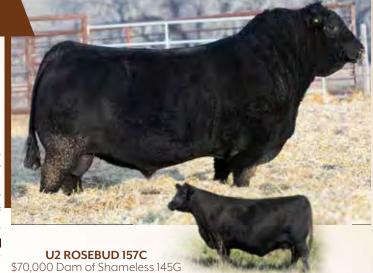

I ABIGALE 6014 CONNEALY ONWARD COLEMAN BRAVO 6313 COLEMAN DONNA 714

CONNEALY CONSENSUS 7229 HF MISS BLACKCAP 27R MWC TOM BOY 121U MWC ROSEBUD 141T

**COLEMAN DONNA 386** 

HF SYNDICATE 213Z U-2 ROSEBUD 157C U2 ROSEBUD 381Z

The \$290,000 high selling phenom in the 2020 U2 Bull Sale. SHAMELESS has matured into an amazing mature breeding bull and his progeny have transcended our expectations in quality, performance and calving ease ability. His young daughters milking are absolutely stunning which is not surprising with the potent maternal influence of both Rosebud 157C and Coleman Donna 714. Early visitor's consensus indicates SHAMELESS may have outbred himself on one of these sons! Unfortunately, SHAMELESS seriously injured his leg this winter so these limited genetics may be priceless.





**U2 LENORE 304A** 

\$10,000 Grandam of Lot 112

U2 LENORE 37C



**U2 COALITION 160F** 

COLEMAN BRAVO 6313 U2 SHAMELESS 145G U-2 ROSEBUD 157C

U-2 COALITION 206C **U2 LENORE 215E** U-2 LENORE 304A

COLEMAN CHARLO 0256 COLEMAN DONNA 714 HF SYNDICATE 213Z U2 ROSEBUD 381Z HF SYNDICATE 213Z

U2 ERELITE 109Z YOUNG DALE XCLUSIVE 25X FLEMING 140 LENORE

LOT 112: MILESTONE is a show stopping individual that will carry on his sire's amazing phenotypic legacy! Like Shameless, we feel MILESTONE is in a class of his own with his massive crest, huge top, expansive hip, excellent foot and immaculate hair coat. He is softer made with the same standout individuality, depth of flank and maternal backing beyond compare! Ranking in the top 1% for CE and MCE with a +14.0 and a -0.8 on birth seals the d