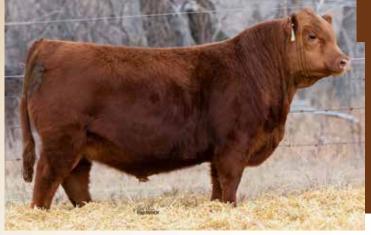

# RED U2Q CREED 3238L

2351070 - CUA 3238L - JAN 10, 2023

Adj. YW **1406** 834

S A V PRESIDENT 6847

RED U-2 RECON 192Y RED U-2 REBELLO 400C RED U-2 REBELLO 278Z

U2Q PRESIDENT 60H RED U-2 ANEXA 428B

+1.9

**COLEMAN CHARLO 0256** S A V BLACKCAP MAY 4136 TR KAST OFF 11Y RED U-2 ANEXA 200Y

RED BRYLOR WEST JET 69W RED U-2 LARKABA 8133U RED LAZY MC COWBOY CUT 26U RED U-2 REBELLO 318N

**RED U2 REBELLO 400C** 

\$28,000 Dam of Lot 4 & Mat. Sib to Lot 5

LOT 4: An outcross prospect with eye-catching phenotype that has been on the radar for awhile. He offers a perfect balance of muscle shape, thickness and volume with a lower birth resume. A genetic trendsetter created by mating the super stylish, big-bodied President 60H to Rebello 400C; one of the most respected and massive bodied donors on the place. 400C and her dam 278Z are both top end Rebello cows here that strive as consistent fertile producers while adding bone, depth of heel and length of spine. Come by for a tour and we can show you the breath-taking females these Rebello cows make! Buy with the utmost confidence!! Recommended for heifers or cows. WR 108 YR 111