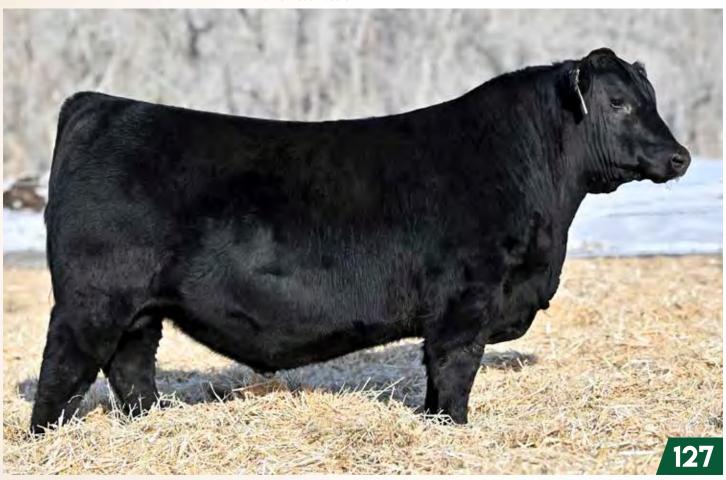

uperstar with performance to burn! Recommended for well developed heifers or cows. YR 103

# BAA SAV BLOODLINE 9578

2184241 - IMP 9578F - DEC 29, 2018



M Adj. YW 1 1667 вw **+4.3**  YW Mi +**143** +2

O C C PAXTON 730P BOHI ABIGALE 6014 S A V 8180 TRAVELER 004

S A V RAINFALL 6846
S A V BLACKCAP MAY 4136

S A V V BLACKCAP MAY 4136

S A V EMBLYNETTE 2369
S A V EMBLYNETTE 7566

The lead off, top selling bull at SAV in 2020. He is a performance power

The lead off, top selling bull at SAV in 2020. He is a performance powerhouse and dominating sire of extra growth, volume, muscle and pounds. His sons are big, stout, power bulls with muscle, rib shape and pay weight. While the daughters are super productive, broody and voluminous with striking maternal presence and high quality udders.







U2Q HERITAGE 3476L

2350570 - CUA 3476L - FEB 20, 2023

BW Adj. WW Adj. YW WPDA 79 960 1625 4.49

BW WW YW Mil +2.2 +64 +118 +2

129 U2Q PEDIGREE 3493L 2350571 - CUA 3493L - FEB 23, 2023

Adj. WW Adj. YW WPDA BW WW YW Mill 1020 1682 4.66 +2.2 +64 +118 +2

S A V RAINFALL 6846 S A V BLOODLINE 9578 S A V EMBLYNETTE 2369

COLEMAN BRAVO 6313 U2 BROOK 146G U2 BROOK 277E 28 U2Q KINFOLK 3450L

2350569 - CUA 3450L - FEB 16, 2023

BW Adj. WW Adj. YW WPDA 91 995 1603 4.45 BW WW YW Milk +2.2 +64 +118 +21

130 U2Q BIG BOY 3513L 2350572 - CUA 3513L - FEB 26, 2023

BW Adj. WW Adj. YW WPDA BW WW YW Milk +94 1002 1634 4.53 +2.2 +64 +118 +21

COLEMAN CHARLO 0256 S A V BLACKCAP MAY 4136 S A V 707 RITO 9969 S A V EMBLYNETTE 7566 COLEMAN CHARLO 0256 COLEMAN DONNA 714 U-2 COALITION 206C U-2 BROOK 1574R