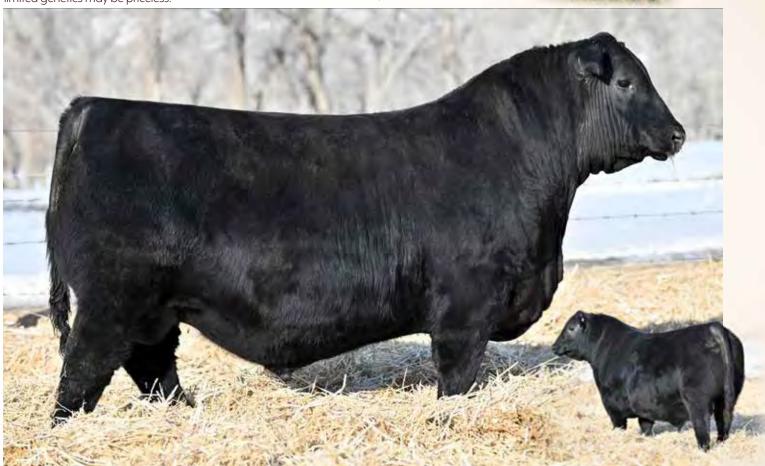

ABIGALE 6014 CONNEALY ONWARD COLEMAN BRAVO 6313 COLEMAN DONNA 714

CONNEALY CONSENSUS 7229 HF MISS BLACKCAP 27R MWC TOM BOY 121U MWC ROSEBUD 141T

**COLEMAN DONNA 386** 

HF SYNDICATE 213Z U-2 ROSEBUD 157C U2 ROSEBUD 381Z

The \$290,000 high selling phenom in the 2020 U2 Bull Sale. SHAMELESS has matured into an amazing mature breeding bull and his progeny have transcended our expectations in quality, performance and calving ease ability. His young daughters milking are absolutely stunning which is not surprising with the potent maternal influence of both Rosebud 157C and Coleman Donna 714. Early visitor's consensus indicates SHAMELESS may have outbred himself on one of these sons! Unfortunately, SHAMELESS seriously injured his leg this winter so these limited genetics may be priceless.





**U2 LENORE 304A** 

\$10,000 Grandam of Lot 112

U2 LENORE 37C



**U2 COALITION 160F** 

COLEMAN BRAVO 6313 U2 SHAMELESS 145G U-2 ROSEBUD 157C

U-2 COALITION 206C **U2 LENORE 215E** U-2 LENORE 304A

COLEMAN CHARLO 0256 COLEMAN DONNA 714 HF SYNDICATE 213Z U2 ROSEBUD 381Z HF SYNDICATE 213Z

U2 ERELITE 109Z YOUNG DALE XCLUSIVE 25X FLEMING 140 LENORE

LOT 112: MILESTONE is a show stopping individual that will carry on his sire's amazing phenotypic legacy! Like Shameless, we feel MILESTONE is in a class of his own with his massive crest, huge top, expansive hip, excellent foot and immaculate hair coat. He is softer made with the same standout individuality, depth of flank and maternal backing beyond compare! Ranking in the top 1% for CE and MCE with a +14.0 and a -0.8 on birth seals the dea