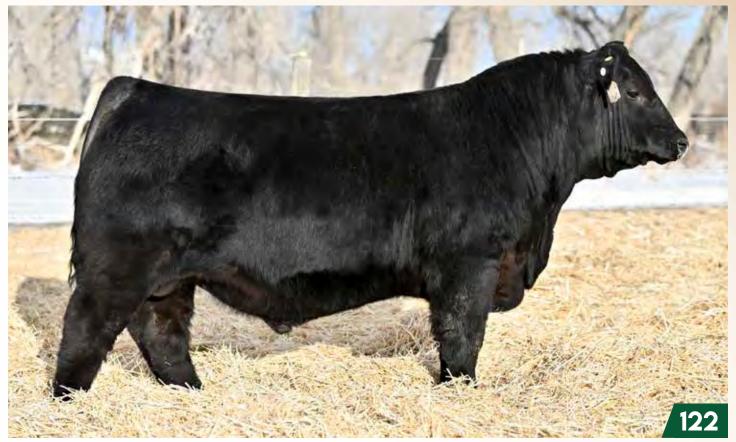

ce everywhere. Ultimate cow power is on display in this pedigree -Annie K 390 and Beauty 333. Docile temperament, great hair and feet and early scrotal development are a few more reasons we decided to use Mercury.

**BROOKING BEAUTY 333** Dam of Brooking Mercury 9057



U2Q MERCURY BLUES 3237L

2346714 - CUA 3237L - JAN 9, 2023

**BROOKING FIREBRAND 6068** BROOKING MERCURY 9057
BROOKING BEAUTY 333

U2 ROSEBUD 381Z MWC ROSEBUD 141T

2346686 - CUA 3290L - JAN 18, 2023

U2Q VOLTAGE 3290L

BW +4.0 +53

BROOKING BANK NOTE 4040

U2Q MERCURY 3272L 2346669 - CUA 3272L - JAN 15, 2023

MWC TOM BOY 121U

Adj. WW **964** 

Adj. YW **1465** 

TLA BEAUTY 6R FIGURE 8 ANGUS TOM BOY 509R CRESCENT CREEK ROSEBUD 115F LEACHMAN RIGHT TIME CRESCENT CREEK ROSEBUD 115F

BROOKING ANNIE K 390 S A V HARVESTOR 0338





U2 BIG MUDDY 485J \$36,000 Maternal Sib to Lots 120-122



**MWC ROSEBUD 141T** Grandam of Lots 120-122

LOTS 120-122: A crowd favorite flush that has yielded three deeply admired breeding pieces. These muscular, heavyweights push down the scales and are backed by cow power on both sides of the pedigree that runs deep for generations. Mercury is a power bull extraordinaire with potency harnessed in these three standouts, anchored by U2Q MERCURY BLUES 3237, an obvious sale feature! Maternally enriched by the prolific treasure Rosebud 381Z, whose progeny include Big Muddy, Don Juan and of course the iconic Rosebud 157C. These marketable prospects have been standouts from the start with outstanding genetic and visual packaging and mouth-watering female flush mates! Recommended for cows.