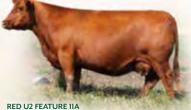

> Copenhagen female that resides at Rafael Ramirez Ranch in Mexico. We use FULL MONTE as a sniper through AI and have had

amazing results!

LOT 34: This heavy muscled, well endowed stud is cherry red and full of character and style. He has been admired since the spring and is getting better everyday. His maternal support extends three generations of donor quality cows originating with Feature 517R, a foundation Wanted 917 female that has herself raised two donors; Feature 11A and Feature 64B. She is also responsible for the Surrender 68Z bull that resides at Weber's Red Angus S.D. His dam, Feature 367F is just hitting her prime and has already produced two high quality replacements and a son to Hicken Ranch. To sum things up, 3293 is a standout individual with the numbers and proven lineage to make his mark in the business. Recommended for cows or heifers.