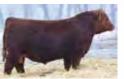

### RED U2 KNOCKIN' BOOTS 368G

2107136 - DUA 368G - FEB 2, 2019

BW Adj. WW Adj. YW 72 761 1379

MRLA RELOAD 56C RED MRLA RESOURCE 137E MRLA MISS 4422B

RED U-2 MAMA'S BOY 167X **RED U-2 BEAUTY 113Z** RED U-2 BEAUTY 48X S A V RESOURCE 1441 RED MRLA MISS 641Y S A V HARVESTOR 0338 MRLA MISS 433T

> RED FLYING K AMBUSH 6T RED FLYING K LAKOTA 104U RED U-2 DYNAMO 7021T RED FLYING K BEAUTY 6N

KNOCKIN' BOOTS was our last natural calf out of the legendary U2 Beauty 113Z and a \$50,000 sale feature in 2020. 113Z's influence around here cannot be overstated and KB is definitely one of the top phenoms we have chosen to carry that influence long into our future with! We are especially excited about the ideal skull shape, foot quality, structural correctness, body mass, muscle shape and hair he puts into all his progeny. Some of last years sons include U2Q Playboy 2197 for \$62,000, U2Q Jonesin' 2366 for \$16,500 and U2Q Boss Hog 2161 for \$26,000. The best part, and to round out the equation, our young KNOCKIN' BOOTS females are EXACTLY what we were hoping for and probably the most desirable we have raised! So get in on these highly predictable and marketable genetics while they are available.