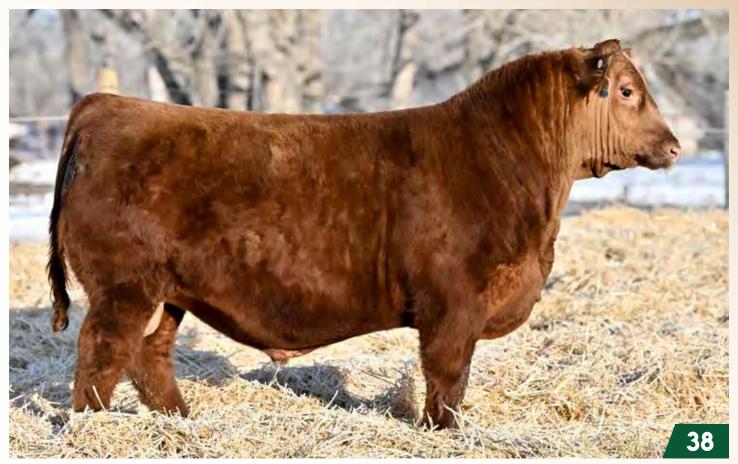

RED U2Q EL PASO 3069L 2346683 - CUA 3069L - JAN 9, 2023

BW Adj. WW Adj. YW WPDA 925 1461 4.06

BW WW YW Milk +3.8 +57 +104 +26

2 RED U2Q TECOVAS 3079L 2346676 - CUA 3079L - JAN 10, 2023

BW Adj. WW Adj. YW WPDA 87 746 1254 3.41 BW WW YW Milk +2.4 +59 +109 +29 RED U2Q STRUTTER 3048L 2346695 - CUA 3048L - JAN 6, 2023

BW Adj. WW Adj. YW WPDA 825 1397 3.83

RED MRLA RESOURCE 137E RED U2 KNOCKIN' BOOTS 368G RED U-2 BEAUTY 113Z

RED MINBURN COPENHAGEN 3Y RED U-2 ANEXA 439A RED U-2 ANEXA 443Y BW WW YW Milk +3.4 +45 +80 +24 MRLA RELOAD 56C

MRLA RELOAD 56C MRLA MISS 4422B RED U-2 MAMA'S BOY 167X RED U-2 BEAUTY 48X RED RMJ REDMAN IT

RED RMJ REDMAN IT MINBURN MAY II2M RED HOWE MAGNUM 169W RED U2 ANEXA 127W

**LOT 1-3:** A major highlight in the offering, this landmark flush is a recipe for maternal greatness combining two of the greatest breeding pieces produced in the U2 program! Knockin' Boots is a mainstay and major part of our path going forward for many reasons: First and foremost, his daughters are some of the best young cows we have ever been a part of as they demonstrate the femineity, broodiness and udder quality that have set a new standard around here! Secondly, his sons are the right kind - super sound, shapely Herd Bulls with character that lit up last years sale including the \$62,000 Playboy bull to SD, \$16,500 Jonesin' to MRL, and \$26,000 Boss Hog to TJS in Montana. Anexa 439A completes the equation by adding another world class donor to build further confidence and maternal merit! A cow that needs no introduction as her influence has been immeasurable in the industry through both her countless sons and daughters! Help yourself to some of the best genetics we have to offer!