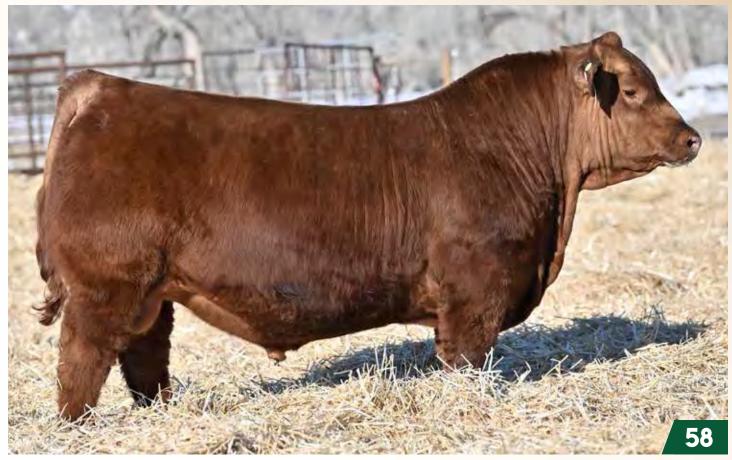

### RED U2 KNOCKIN' BOOTS 368G

2107136 - DUA 368G - FEB 2, 2019

BW Adj. WW Adj. YW 72 761 1379

MRLA RELOAD 56C RED MRLA RESOURCE 137E MRLA MISS 4422B

RED U-2 MAMA'S BOY 167X **RED U-2 BEAUTY 113Z** RED U-2 BEAUTY 48X S A V RESOURCE 1441 RED MRLA MISS 641Y S A V HARVESTOR 0338 MRLA MISS 433T

> RED FLYING K AMBUSH 6T RED FLYING K LAKOTA 104U RED U-2 DYNAMO 7021T RED FLYING K BEAUTY 6N

KNOCKIN' BOOTS was our last natural calf out of the legendary U2 Beauty 113Z and a \$50,000 sale feature in 2020. 113Z's influence around here cannot be overstated and KB is definitely one of the top phenoms we have chosen to carry that influence long into our future with! We are especially excited about the ideal skull shape, foot quality, structural correctness, body mass, muscle shape and hair he puts into all his progeny. Some of last years sons include U2Q Playboy 2197 for \$62,000, U2Q Jonesin' 2366 for \$16,500 and U2Q Boss Hog 2161 for \$26,000. The best part, and to round out the equation, our young KNOCKIN' BOOTS females are EXACTLY what we were hoping for and probably the most desirable we have raised! So get in on these highly predictable and marketable genetics while they are available.