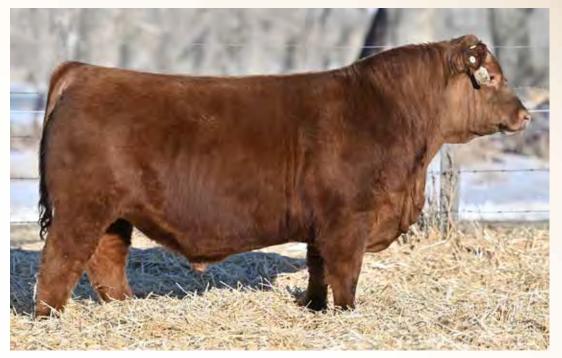

# RED U2Q CREED 3238L

2351070 - CUA 3238L - JAN 10, 2023

Adj. YW **1406** 834

S A V PRESIDENT 6847

RED U-2 RECON 192Y RED U-2 REBELLO 400C RED U-2 REBELLO 278Z

U2Q PRESIDENT 60H RED U-2 ANEXA 428B

+1.9

**COLEMAN CHARLO 0256** S A V BLACKCAP MAY 4136 TR KAST OFF 11Y RED U-2 ANEXA 200Y

RED BRYLOR WEST JET 69W RED U-2 LARKABA 8133U RED LAZY MC COWBOY CUT 26U RED U-2 REBELLO 318N

**RED U2 REBELLO 400C** 

\$28,000 Dam of Lot 4 & Mat. Sib to Lot 5

LOT 4: An outcross prospect with eye-catching phenotype that has been on the radar for awhile. He offers a perfect balance of muscle shape, thickness and volume with a lower birth resume. A genetic trendsetter created by mating the super stylish, big-bodied President 60H to Rebello 400C; one of the most respected and massive bodied donors on the place. 400C and her dam 278Z are both top end Rebello cows here that strive as consistent fertile producers while adding bone, depth of heel and length of spine. Come by for a tour and we can show you the breath-taking females these Rebello cows make! Buy with the utmost confidence!! Recommended for heifers or cows. WR 108 YR 111