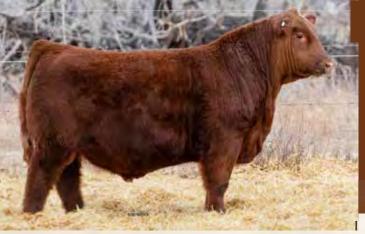

Lot 86



**RED SUNBERRY COPENHAGEN 1851** 

RED SUNBERRY DOMINION 3144L RED U2 DOMINION AMF NHF RED U2 HIDEE HO 459D **RED HOWE HESSTON 212C** 

2324891 - SUN 3144L - FEB 12, 2023

RED U-2 RENOWN 193C RED U2 INATEXXI 425F RED U-2 INATEXXI 301Z

RED U6 HESSTON 14Z RED HOWE MS ARAB 170X RED HOWE MAGNUM 169W RED U-2 HIDEE HO 281Y

**RED U-2 RECKONING 149A** RED U-2 ENVIOUS 147X RED U-2 W.T. 373X RED U-2 INATEXXI 220X

LOT 86: A wide-pinned, dark red, multi-purpose 284F son created from the blending of Dominion, Renown and the Inatexxi cow family. Wide enough based for keeping him sound but still smooth enough to calve heifers - 3144 is hard not to like! His beautiful dam is deep and soggy, with multiple sons selling through the Connection Bull Sale. Recommended for heifers or cows. WR 103





# RED U2Q LEGEND 549J

910

RED MINBURN COPENHAGEN 3Y RED U-2 AUTHENTIC 139A RED U-2 STORMY 7202T

RED HOWE MAGNUM 169W **RED U-2 ANEXA 271Y** RED U-2 ANEXA 333N

RED RMI REDMAN IT MINBURN MAY 112M RED U-2 BIG LEAGUE 544R RED U-2 STORMY 901J

RED LAZY MC HUSTLE 18T RED HOWE MS MAT 216N RED BAR-E-L APPROVAL 4L RED U-2 ANEXA 5F

LEGEND represents the dream mating of the prolific Anexa 271Y to Authentic 139A. Yet another layer of the proven "Reckoning X Copenhagen" combination that has been our "secret formula" for countless highly sought after program building progeny. Legend himself was the #1 weaning index bull in his contemporary and ranked very high in all categories. We invite you to take advantage of the "power to succeed" genetics represented in this impressive sire group!



Full