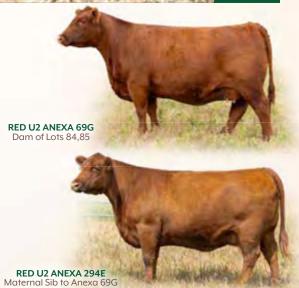

**RED U2 OUTSIDER 35G** \$12,000 Full Sib to Anexa 69G

**RED U2 ANEXA 271Y** \$45,000 Grandam of Lot 35

### RED SUNBERRY FULL MONTE 3139L

PENDING - SUN 3139L - FEB 1, 2023

RED U2 GUINNESS 424D **RED U2 FULL MONTE 277G RED U2 EMILY 607D** 

RED MRI A RESOURCE 137E RED U2 ANEXA 69G RED U2 ANEXA 27IY

RED U-2 RECON 192Y RED U-2 BELA 443Z RED MINBURN COPENHAGEN 3Y **RED U-2 EMILY 8X** 

MRLA RELOAD 56C MRLA MISS 4422B RED HOWE MAGNUM 169W RED U2 ANEXA 333N

**RED U2 ANEXA 69G** Dam of Lot 35

LOT 35: This loose hided Herd Bull prospect has been a standout from an early age, and we proudly present him for your evaluation. He has the characteristics of a true breeding bull - long and powerful, very sound footed and walks like a cat. His flush mate sisters are exceptional and sit near the top of a very competitive, stacked class. His donor dam is a herd favorite daughter of the great Anexa 27IY. Recommended for heifers or cows.