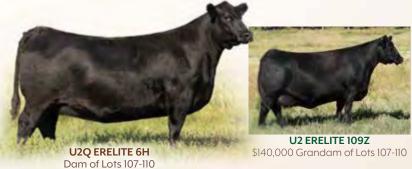

**RED U2 HIDEE HO 459D** 

\$14,500 Grandam of Lot 27

**BAD MEDICINE 1126** 

RED U2Q PRESIDENT 2178K

U2Q PATRIOT 2153K

RED U2Q PRESIDENT 2138K

RED U2Q BROWNSTONE 3264L RED U2Q MR. RED U2 ESTRANGED 83G RED U2Q MR. RED U2Q