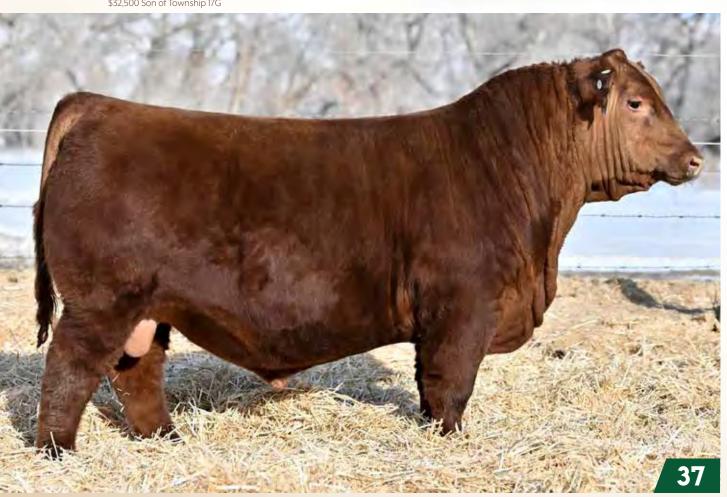

### RED U2 KNOCKIN' BOOTS 368G

2107136 - DUA 368G - FEB 2, 2019

BW Adj. WW Adj. YW 72 761 1379

MRLA RELOAD 56C RED MRLA RESOURCE 137E MRLA MISS 4422B

RED U-2 MAMA'S BOY 167X **RED U-2 BEAUTY 113Z** RED U-2 BEAUTY 48X S A V RESOURCE 1441 RED MRLA MISS 641Y S A V HARVESTOR 0338 MRLA MISS 433T

> RED FLYING K AMBUSH 6T RED FLYING K LAKOTA 104U RED U-2 DYNAMO 7021T RED FLYING K BEAUTY 6N

KNOCKIN' BOOTS was our last natural calf out of the legendary U2 Beauty 113Z and a \$50,000 sale feature in 2020. 113Z's influence around here cannot be overstated and KB is definitely one of the top phenoms we have chosen to carry that influence long into our future with! We are especially excited about the ideal skull shape, foot quality, structural correctness, body mass, muscle shape and hair he puts into all his progeny. Some of last years sons include U2Q Playboy 2197 for \$62,000, U2Q Jonesin' 2366 for \$16,500 and U2Q Boss Hog 2161 for \$26,000. The best part, and to round out the equation, our young KNOCKIN' BOOTS females are EXACTLY what we were hoping for and probably the most desirable we have raised! So get in on these highly predictable and marketable genetics while they are available.

RED U2Q BOSS HOG 2161K \$26,000 Son of Knockin' Boots 368G

**RED U2 CUB 33G** \$21,000 Full Sib to Knockin' Boots 368G

RED U2Q PLAYBOY 2197K \$62,000 Son of Knockin' Boots 368G

\$65,000 Dam of Knockin' Boots 368G