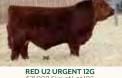

# RED U2Q STATE 3395L

2346376 - CUA 3395L - FEB 7, 2023

70 Adj. WW 7

dj. WW | Adj. YW | **930 | 1446** |

WPDA **3.81** 

COLEMAN CHARLO 0256 S A V BLACKCAP MAY 4136 RED BAR-E-L APPROVAL 4L RED U-2 ANEXA 5F

RED U-2 FOREIGNER 413B RED U-2 ENVIOUS 147X U2 TEMPTATION 180E U-2 RUBY 214B

S A V PRESIDENT 6847 U2Q PRESIDENT 64H OSF RED U-2 ANEXA 333N

RED U2 URGENT 12G RED U2Q RUBY 447J U2 RUBY 316G

**RED U2 URGENT 12G** \$21,000 Sire of Ruby 447J

**LOT 33:** A lot of all time great mama cows stacked in this outcross pedigree; 109Z, 333N x2, 147X, 4136 and 8026U. STATE is a thick-topped, deep flanked, big-boned President son with ruggedness and substance! He is built for the ranch world with his excellent leg structure and perfect amount of base width. The future superstar Ruby 447J is one of our favorite young J cows here at the ranch, we believe you will be hearing a lot more about her in upcoming years as she continues to prove herself like many Ruby dams before her. Recommended for heifers or cows. WR 112