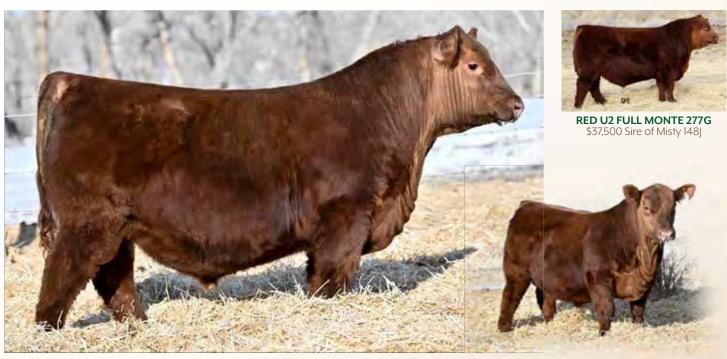

277G

+90

RED U2 GUINNESS 424D RED U-2 BELA 443Z

RED MINBURN COPENHAGEN 3Y RED U2 EMILY 607D RED U-2 EMILY 8X

RED BRYLOR WEST JET 69W RED U-2 LARKABA 8133U **RED COCKBURN X-RATED 511X RED U-2 BELA 8200U** 

RED RMI REDMAN IT MINBURN MAY 112M RED FLYING K HERCULES 165P RED U-2 EMILY 229M

FULL MONTE was the lead-off Guiness son in 2020 that sold to Valnes Red Angus in SD, where he sired a very stylish and correct set of females with very nice udders. According to Emit, FM still looks amazing with a perfect foot. We have had the same results here. His sons are heavy muscled with end-to-end depth and an explosive birth to weaning growth curve. These are loose hided cattle with tons of blood red hair. His mother is a wonderful donor quality

> Copenhagen female that resides at Rafael Ramirez Ranch in Mexico. We use FULL MONTE as a sniper through AI and have had

amazing results!

LOT 34: This heavy muscled, well endowed stud is cherry red and full of character and style. He has been admired since the spring and is getting better everyday. His maternal support extends three generations of donor quality cows originating with Feature 517R, a foundation Wanted 917 female that has herself raised two donors; Feature 11A and Feature 64B. She is also responsible for the Surrender 68Z bull that resides at Weber's Red Angus S.D. His dam, Feature 367F is just hitting her prime and has already produced two high quality replacements and a son to Hicken Ranch. To sum things up, 3293 is a standout individual with the numbers and proven lineage to make his mark in the business. Recommended for cows or heifers.