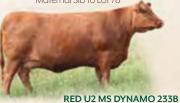

0 Dam of Lot 77 MRLA RELOAD 56CI MRLA MISS 4422B RED HOWE MAGNUM 169W RED U-2 HIDEE HO 281Y

RED RMI REDMAN IT MINBURN MAY 112M RED HOWE MAGNUM 169W RED U2 ANEXA 127W

LOT 77: Here we have Anexa 439A's natural calf, one of the youngest bulls in the offering. He is loose hided, strong topped, big hipped and developing into a very respected young Herdsire. Next level hair like his sire! 3564's pedigree is crammed with the maternal integrity to build a future with! Recommended for cows. YR 102



RED SUNBERRY PRISONER 3142L SUN 3142L - FEB 8, 2023 2332928

RED MRLA RESOURCE 137E NIO BAD MEDICINE 1126 RED U2 HIDEE HO 459D

RED MINBURN COPENHAGEN 3Y RED U-2 MS DYNAMO 233B



**RED U2 MONEY TALKS 530F** \$24,000 Maternal Sib to Lot 78



**RED SUNBERRY BLUE COLLAR 318H** Maternal Sib to Lot 78



Dam of Lot 78

MRI A RELOAD 56C MRLA MISS 4422B RED HOWE MAGNUM 169W RED U-2 HIDEE HO 281Y RED RMJ REDMAN IT MINBURN MAY 112M RED U2 MISSION 61W RED FLYING K MS DYNAMO 73U

LOT 78: A stylish, moderate framed calving ease bull that is very hard to fault. Easy keeping like his extraordinary dam, look for 3142 to add flesh and bring down the size. His soft made, maternal Copenhagen dam is on a roll producing a string of Herd Bulls starting with Money Talks 530F, Blue Collar 318H and Estranged 126J along with a personal favorite replacement heifer selling to Rancho El Tapiro in Mexico. Recommended for heifers or cows.

# RED U2Q BADGE 73H

2162452 - CUA 73H - JAN 25, 2020

93

RED YCLC COPENHAGEN 653C

+53

RED U-2 AUTHENTIC 139A RED YCLC 7H COUNTESS 265Z RED HOWE MAGNUM 169W RED U2 MS DIVID