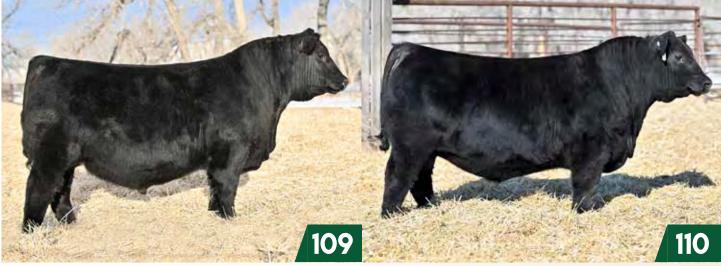

## RED U2Q BROWNSTONE 3369L

2352105 - CUA 3369L - JAN 31, 2023

**RED U2 ESTRANGED 83G RED U2Q MR. BROWNSTONE 55IJ** U2 MISTY 456F

RED U2 SHOWDOWN 545E RED U2Q PINOLA 525J RED U2 PINOLA 160A

**RED U2 PINOLA 160A** \$18,000 Grandam of Lot 30

RED U2 SHOWDOWN 545E RED U2 ENVIOUS 147X

JL SIGNATURE 4106 U2 MISTY 95C

**RED MINBURN COPENHAGEN 3Y** RED U2 MS DYNAMO 200E RED U2 MAGNUM FORCE 177Y **RED U2 PINOLA 18W** 

**RED U2 REGIMENT 376C** \$15,000 Maternal Sib to Pinola 525|

LOT 30: A smooth-patterned, dark hided calving ease bull with a stacked maternal pedigree and overall multi-trait superiority. Stemming back to the great 160A and 18W is always a check mark in the book! Pinola 525J is a very impressive young cow and a maternal sib to many greats including Regiment 376C, Temptation 85H and Pinola 162H to name a few! Recommended for heifers or cows.

## **RED U2Q BROWNING 3321L**

2352106 - CUA 3321L - JAN 31, 2023

**RED U2 ESTRANGED 83G** RED U2Q MR. BROWNSTONE 55IJ U2 MISTY 456F

**RED U2 DOMINION 284F** U2Q MANDY 569J U2 MANDY 321B

RED U2 SHOWDOWN 545E **RED U2 ENVIOUS 147X** SIGNATURE 4106 U2 MISTY 95C

**RED HOWE HESSTON 212C** RED U2 HIDEE HO 459D U2 TKO 254Z **RED U2 MANDY 10Y** 

LOT 31: This impressive 551] son has all the qualities of a real beef bull with his Herd Bull character, very sound structure and curve bending performance. He is a powerfully-built, wide-topped meat machine, loaded with extra muscle and thickness from front to back - 3321 is sure to add the pounds to your calf crop! His young, big statured dam displays that TKO 254Z bone and hit a home run here on her first crack! Over the years these TKO influenced females have been some of our most productive, highest ratioing cows. Recommended for cows.