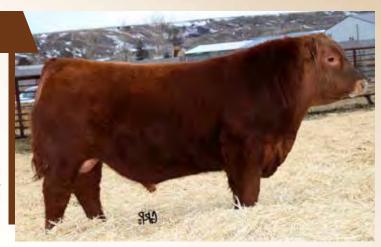

### RED U2 KNOCKIN' BOOTS 368G

2107136 - DUA 368G - FEB 2, 2019

BW Adj. WW Adj. YW 72 761 1379

MRLA RELOAD 56C RED MRLA RESOURCE 137E MRLA MISS 4422B

RED U-2 MAMA'S BOY 167X **RED U-2 BEAUTY 113Z** RED U-2 BEAUTY 48X S A V RESOURCE 1441 RED MRLA MISS 641Y S A V HARVESTOR 0338 MRLA MISS 433T

> RED FLYING K AMBUSH 6T RED FLYING K LAKOTA 104U RED U-2 DYNAMO 7021T RED FLYING K BEAUTY 6N

KNOCKIN' BOOTS was our last natural calf out of the legendary U2 Beauty 113Z and a \$50,000 sale feature in 2020. 113Z's influence around here cannot be overstated and KB is definitely one of the top phenoms we have chosen to carry that influence long into our future with! We are especially excited about the ideal skull shape, foot quality, structural correctness, body mass, muscle shape and hair he puts into all his progeny. Some of last years sons include U2Q Playboy 2197 for \$62,000, U2Q Jonesin' 2366 for \$16,500 and U2Q Boss Hog 2161 for \$26,000. The best part, and to round out the equation, our young KNOCKIN' BOOTS females are EXACTLY what we were hoping for and probably the most desirable we have raised! So get in on these highly predictable and marketable genetics while they are available.