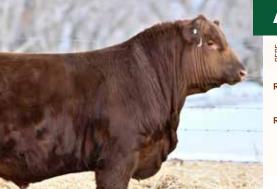

# RED U2Q CREED 3238L

2351070 - CUA 3238L - JAN 10, 2023

Adj. YW **1406** 834

S A V PRESIDENT 6847

RED U-2 RECON 192Y RED U-2 REBELLO 400C RED U-2 REBELLO 278Z

U2Q PRESIDENT 60H RED U-2 ANEXA 428B

+1.9

**COLEMAN CHARLO 0256** S A V BLACKCAP MAY 4136 TR KAST OFF 11Y RED U-2 ANEXA 200Y

RED BRYLOR WEST JET 69W RED U-2 LARKABA 8133U RED LAZY MC COWBOY CUT 26U RED U-2 REBELLO 318N

**RED U2 REBELLO 400C** 

\$28,000 Dam of Lot 4 & Mat. Sib to Lot 5

LOT 4: An outcross prospect with eye-catching phenotype that has been on the radar for awhile. He offers a perfect balance of muscle shape, thickness and volume with a lower birth resume. A genetic trendsetter created by mating the super stylish, big-bodied President 60H to Rebello 400C; one of the most respected and massive bodied donors on the place. 400C and her dam 278Z are both top end Rebello cows here that strive as consistent fertile producers while adding bone, depth of heel and length of spine. Come by for a tour and we can show you the breath-taking females these Rebello cows make! Buy with the utmost confidence!! Recommended for heifers or cows. WR 108 YR 111