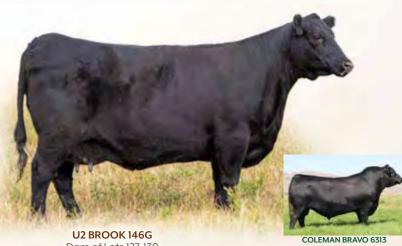

U2Q HERITAGE 3476L

2350570 - CUA 3476L - FEB 20, 2023

BW Adj. WW Adj. YW WPDA 79 960 1625 4.49

BW WW YW Mil +2.2 +64 +118 +2

129 U2Q PEDIGREE 3493L 2350571 - CUA 3493L - FEB 23, 2023

Adj. WW Adj. YW WPDA BW WW YW Mill 1020 1682 4.66 +2.2 +64 +118 +2

S A V RAINFALL 6846 S A V BLOODLINE 9578 S A V EMBLYNETTE 2369

COLEMAN BRAVO 6313 U2 BROOK 146G U2 BROOK 277E 28 U2Q KINFOLK 3450L

2350569 - CUA 3450L - FEB 16, 2023

BW Adj. WW Adj. YW WPDA 91 995 1603 4.45 BW WW YW Milk +2.2 +64 +118 +21

130 U2Q BIG BOY 3513L 2350572 - CUA 3513L - FEB 26, 2023

BW Adj. WW Adj. YW WPDA BW WW YW Milk +94 1002 1634 4.53 +2.2 +64 +118 +21

COLEMAN CHARLO 0256 S A V BLACKCAP MAY 4136 S A V 707 RITO 9969 S A V EMBLYNETTE 7566 COLEMAN CHARLO 0256 COLEMAN DONNA 714 U-2 COALITION 206C U-2 BROOK 1574R







Dam of Lots 127-130

weigh up and will put big, lose made, heavy steers in the feedlot. Built to travel far and cover lots of cows - buy with confidence here! The volume in these full brothers is truly something, but should come as no surprise as Brook 146G is as big bodied and wide topped as you can make em'. She has a bull progeny production record of WR4@108, YR4@114. Recommended for cows.

LOT 127-130: Look here cowboys! A cattleman's dream with extra frame, bone and length in a sound moving package. These bulls







U2Q DON JUAN 2362K \$19,000 Maternal Sib to Lot Maternal Sib to Lot 131



U2 COALITION 450F Maternal Sib to Lot 131



**U2 TEMPTATION 171G** Maternal Sib to Lot 131

**COLEMAN CHARLO 0256** S A V BLACKCAP MAY 4136 S A V 707 RITO 9969 S A V EMBLYNETTE 7566

FIGURE 8 A