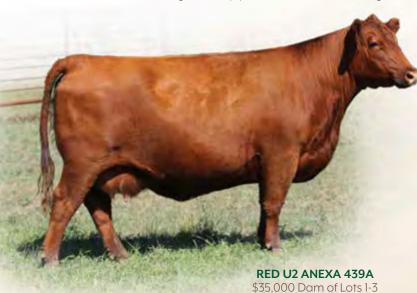

MRLA RELOAD 56C MRLA MISS 4422B RED U-2 MAMA'S BOY 167X RED U-2 BEAUTY 48X RED RMJ REDMAN IT

RED RMJ REDMAN IT MINBURN MAY II2M RED HOWE MAGNUM 169W RED U2 ANEXA 127W

**LOT 1-3:** A major highlight in the offering, this landmark flush is a recipe for maternal greatness combining two of the greatest breeding pieces produced in the U2 program! Knockin' Boots is a mainstay and major part of our path going forward for many reasons: First and foremost, his daughters are some of the best young cows we have ever been a part of as they demonstrate the femineity, broodiness and udder quality that have set a new standard around here! Secondly, his sons are the right kind - super sound, shapely Herd Bulls with character that lit up last years sale including the \$62,000 Playboy bull to SD, \$16,500 Jonesin' to MRL, and \$26,000 Boss Hog to TJS in Montana. Anexa 439A completes the equation by adding another world class donor to build further confidence and maternal merit! A cow that needs no introduction as her influence has been immeasurable in the industry through both her countless sons and daughters! Help yourself to some of the best genetics we have to offer!