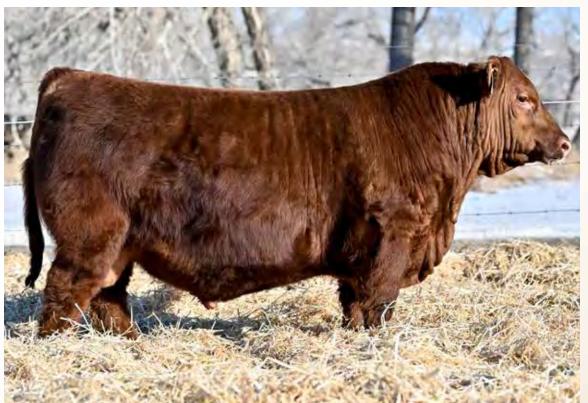

BO 336W TR SMOKE SCREEN 549W RED TR DAYLIGHT 624W RED FLYING K HERCULES 165P

RED U-2 1591R

HEADLINER has been our go-to calving ease sire and more! The more we get to know 61G, the more we like him! His calf crop has averaged a gentle 70 lbs. of birthweight with a birthweight index of 96. The skull, muscle shape and thickness his progeny develop is very noteworthy for a calving ease minded bull. Young daughters are entering our herd and are rated very high for udder structure, calve-ability and docility. Grab these user-friendly genetics with confidence and receive superior maternal traits and above average performance with a guaranteed calving ease bonus!





**RED SUNBERRY HEADLINER 271K** \$14,000 Son of Headliner 61G



**RED SUNBERRY HEADLINER 228K** \$11,000 Son of Headliner 61G





RED U2 BEAUTY 226B Great Grandam of Lot 62



**RED SUNBERRY ESTRANGED 250K** Maternal Sib to Beauty 1041



**RED U2 HIGH VALLEY 516G** Maternal Sib to Beauty 104J

RED SUNBERRY HEADLINER 3104L RED U2 HEADLINER 61G
U-2 MISS 459A

2324797 - SUN 3104L - JAN 7, 2023

RED U2 TOWNSHIP 17G RED SUNBERRY BEAUTY 104J
RED U2 BEAUTY 503E

RED U-2 FOREIGNER 413B RED U-2 MS ROBO 383C TR KAST OFF 11Y **RED U-2 MISS 8043U** 

RED MRLA RESOURCE 137E RED U-2 BEAUTY 113Z RED U-2 FOREIGNER 413B RED U-2 BEAUTY 226B

LOT 62: HEADLINER 3104L is a top end calving-ease tank of a bull with a rock-solid phenotype combining expressive muscle, massive rib shape and a great angus skull. This dark cherry red stud is a meat wagon and will produce easy doing females and heavy steer calves. His first calving Township