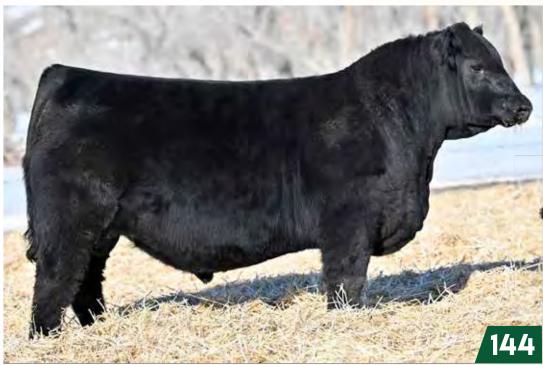

shape, thickness and volume with a lower birth resume. A genetic trendsetter created by mating the super stylish, big-bodied President 60H to Rebello 400C; one of the most respected and massive bodied donors on the place. 400C and her dam 278Z are both top end Rebello cows here that strive as consistent fertile producers while adding bone, depth of heel and length of spine. Unique, outcross dual purpose genetics backed by multi-generations of donor cows! Buy with confidence!! Recommended for heifers or cows. WR 101 YR 108



**RED U2 REBELLO 400C** \$28,000 Dam of Lot 142





RED U2 COPENHAGEN 189F Maternal Sib to Lots 143,144



**RED U2 MISTY 60Z** Grandam of Lots 143,144



**RED U2Q WORKING CLASS 59H** \$16,000 Maternal Sib to Lots 143,144





RED U2 MISTY 350C

Dam of Lots 143,144



143 U2Q PRESIDENT 3379L

2346381 - CUA 3379L - FEB 1, 2023

BW Adj. WW Adj. YW WPDA BW WW

76 | 890 | 1447 | 4.01 | | +1.3 | +47 | +81 |

144 U2Q PRESIDENT 3378L 2346378 - CUA 3378L - FEB 1, 2023

BW Adj. W 78 886 Adj. YW WPDA 1384 3.86 BW WW +1.6 +53

Milk +**25** 

S A V PRESIDENT 6847 U2Q PRESIDENT 60H RED U-2 ANEXA 428B

RED U-2 RECON 192Y RED U-2 MISTY 350C RED U-2 MISTY 60Z COLEMAN CHARLO 0256 S A V BLACKCAP MAY 4136 TR KAST OFF 11Y RED U-2 ANEXA 200Y

RED BRYLOR WEST JET 69W RED U-2 LARKABA 8133U RED HOWE MAGNUM 169W RED U-2 MISTY 116L **LOT 143-144:** Have a look here, two outcross flush brothers with so many positives to fulfill your calving ease needs - True peas in a pod! They are consistently sound with exceptional style and an eye-appealing muscle pattern. Their proven and p