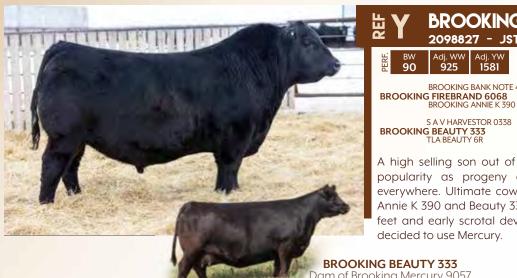

### RED U2 KNOCKIN' BOOTS 368G

2107136 - DUA 368G - FEB 2, 2019

BW Adj. WW Adj. YW 72 761 1379

MRLA RELOAD 56C RED MRLA RESOURCE 137E MRLA MISS 4422B

RED U-2 MAMA'S BOY 167X **RED U-2 BEAUTY 113Z** RED U-2 BEAUTY 48X S A V RESOURCE 1441 RED MRLA MISS 641Y S A V HARVESTOR 0338 MRLA MISS 433T

> RED FLYING K AMBUSH 6T RED FLYING K LAKOTA 104U RED U-2 DYNAMO 7021T RED FLYING K BEAUTY 6N

KNOCKIN' BOOTS was our last natural calf out of the legendary U2 Beauty 113Z and a \$50,000 sale feature in 2020. 113Z's influence around here cannot be overstated and KB is definitely one of the top phenoms we have chosen to carry that influence long into our future with! We are especially excited about the ideal skull shape, foot quality, structural correctness, body mass, muscle shape and hair he puts into all his progeny. Some of last years sons include U2Q Playboy 2197 for \$62,000, U2Q Jonesin' 2366 for \$16,500 and U2Q Boss Hog 2161 for \$26,000. The best part, and to round out the equation, our young KNOCKIN' BOOTS females are EXACTLY what we were hoping for and probably the most desirable we have raised! So get in on these highly predictable and marketable genetics while they are available.