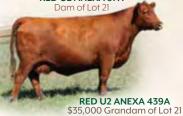

MRLA RELOAD 56C MRLA MISS 4422B RED U-2 MAMA'S BOY 167X RED U-2 BEAUTY 48X RED RMJ REDMAN IT

RED RMJ REDMAN IT MINBURN MAY II2M RED HOWE MAGNUM 169W RED U2 ANEXA 127W

**LOT 1-3:** A major highlight in the offering, this landmark flush is a recipe for maternal greatness combining two of the greatest breeding pieces produced in the U2 program! Knockin' Boots is a mainstay and major part of our path going forward for many reasons: First and foremost, his daughters are some of the best young cows we have ever been a part of as they demonstrate the femineity, broodiness and udder quality that have set a new standard around here! Secondly, his sons are the right kind - super sound, shapely Herd Bulls with character that lit up last years sale including the \$62,000 Playboy bull to SD, \$16,500 Jonesin' to MRL, and \$26,000 Boss Hog to TJS in Montana. Anexa 439A completes the equation by adding another world class donor to build further confidence and maternal merit! A cow that needs no introduction as her influence has been immeasurable in the industry through both her countless sons and daughters! Help yourself to some of the best genetics we have to offer!