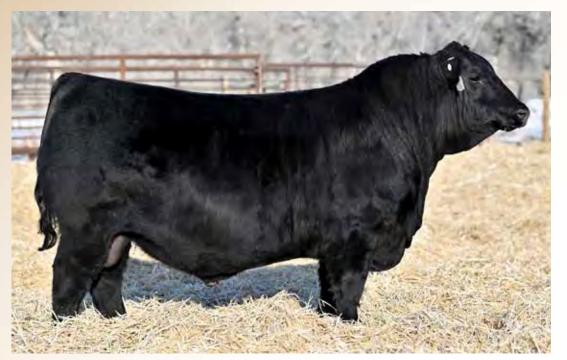

sire's amazing phenotypic legacy! Like Shameless, we feel MILESTONE is in a class of his own with his massive crest, huge top, expansive hip, excellent foot and immaculate hair coat. He is softer made with the same standout individuality, depth of flank and maternal backing beyond compare! Ranking in the top 1% for CE and MCE with a +14.0 and a -0.8 on birth seals the deal on this phenom. On the topside MILESTONE is absolutely loaded with world class donors including Rosebud 157C, Donna 714, Rosebud 381Z, Donna 386 and Rosebud 141T. His mama Lenore 215E is a feminine, massive bodied, impeccably uddered typical Coalition female with an influential future ahead of her. We predict the influence MILESTONE will have in the future will be commemorative! Recommended for heifers or cows. WR 102





ELLINGSON STETSON Sire of Bonnie 148H

U2Q LIMITLESS 3313L

COLEMAN BRAVO 6313 U2 SHAMELESS 145G U-2 ROSEBUD 157C

**ELLINGSON STETSON** U2Q BONNIE 148H WIL-DORR 104P BONNIE 34B **COLEMAN CHARLO 0256** COLEMAN DONNA 714 HF SYNDICATE 213Z U2 ROSEBUD 381Z

**CONNEALY EARNAN 076E** EA BLACKBIRD 1058
WILGOR TIGER ET 35Y
CRESCENT CREEK BONNIE 104P

LOT 113: LIMITLESS is a futuristic phenom that hits me real hard every time I am in the pens. Many feel he is the perfect representation of the sire group and definitely one that will be hard to see go. Phenotypically LIMITLESS is a real looker offering the ultimate combination of style, muscle, shape and end-toend depth. His structural soundness is solidified by his strength of heel and big square foot. His maternal merit is as good as it gets w