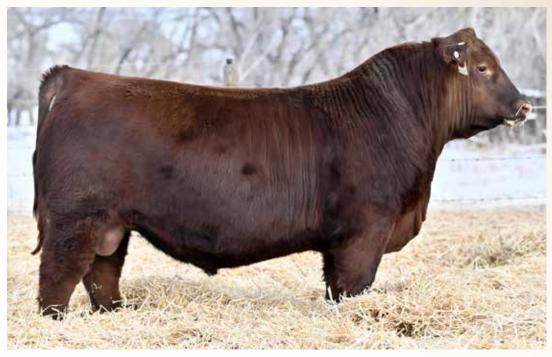

RED U2Q WORTHY 3201L - CUA 3201L - JAN 1, 2023 2323065

PEAK DOT ATTRACTIVE 186F

1358 783

RED U2 RESOLVE 428E

U2Q ATTRACTIVE 72H RED U-2 ANEXA 439A

RED U2Q LAKOTA 95H RED U2 LAKOTA 687E

+23

SCHIEFELBEIN ATTRACTIVE 4565 PEAK DOT ERICA 709B **RED MINBURN COPENHAGEN 3Y** RED U-2 ANEXA 443Y

RED U-2 RENOWN 193C U-2 MS ROBO 361A U-2 RECKON 514B **RED U-2 LAKOTA 427Y** 

LOT 49: An innovative breeding achievement with all the credentials to be a major breed leader. WORTHY is a new-generation outcross calving-ease phenom, who is stunning from all angles with superior length of body and superb style and presence. His four year old Lakota dam is 2 for 2 with back to back sale features and appears to be following in her mama's footsteps! Last years Township son 2158K, was purchased by our great friends at Speargrass Cattle Co. The 687E daughters are becoming very popular here as they are proving to be the pinnacle of quality with maternal value in a perfect growth curve for performance while considering longevity. Recommended for heifers or cows. YR 106