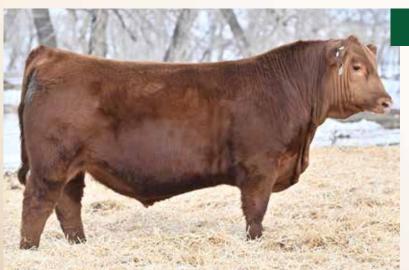

RED U2Q EL PASO 3069L 2346683 - CUA 3069L - JAN 9, 2023

BW Adj. WW Adj. YW WPDA 925 1461 4.06

BW WW YW Milk +3.8 +57 +104 +26

2 RED U2Q TECOVAS 3079L 2346676 - CUA 3079L - JAN 10, 2023

BW Adj. WW Adj. YW WPDA 87 746 1254 3.41 BW WW YW Milk +2.4 +59 +109 +29 RED U2Q STRUTTER 3048L 2346695 - CUA 3048L - JAN 6, 2023

BW Adj. WW Adj. YW WPDA 825 1397 3.83

RED MRLA RESOURCE 137E RED U2 KNOCKIN' BOOTS 368G RED U-2 BEAUTY 113Z

RED MINBURN COPENHAGEN 3Y RED U-2 ANEXA 439A RED U-2 ANEXA 443Y BW WW YW Milk +3.4 +45 +80 +24 MRLA RELOAD 56C

MRLA RELOAD 56C MRLA MISS 4422B RED U-2 MAMA'S BOY 167X RED U-2 BEAUTY 48X RED RMJ REDMAN IT

RED RMJ REDMAN IT MINBURN MAY II2M RED HOWE MAGNUM 169W RED U2 ANEXA 127W

**LOT 1-3:** A major highlight in the offering, this landmark flush is a recipe for maternal greatness combining two of the greatest breeding pieces produced in the U2 program! Knockin' Boots is a mainstay and major part of our path going forward for many reasons: First and foremost, his daughters are some of the best young cows we have ever been a part of as they demonstrate the femineity, broodiness and udder quality that have set a new standard around here! Secondly, his sons are the right kind - super sound, shapely Herd Bulls with character that lit up last years sale including the \$62,000 Playboy bull to SD, \$16,500 Jonesin' to MRL, and \$26,000 Boss Hog to TJS in Montana. Anexa 439A completes the equation by adding another world class donor to build further confidence and maternal merit! A cow that needs no introduction as her influence has been immeasurable in the industry through both her countless sons and daughters! Help yourself to some of the best genetics we have to offer!