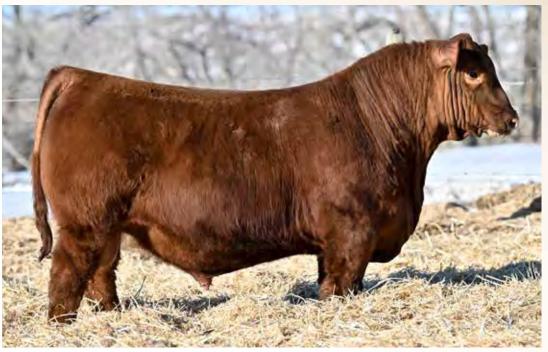

### RED U2 KNOCKIN' BOOTS 368G

2107136 - DUA 368G - FEB 2, 2019

BW Adj. WW Adj. YW 72 761 1379

MRLA RELOAD 56C RED MRLA RESOURCE 137E MRLA MISS 4422B

RED U-2 MAMA'S BOY 167X **RED U-2 BEAUTY 113Z** RED U-2 BEAUTY 48X S A V RESOURCE 1441 RED MRLA MISS 641Y S A V HARVESTOR 0338 MRLA MISS 433T

> RED FLYING K AMBUSH 6T RED FLYING K LAKOTA 104U RED U-2 DYNAMO 7021T RED FLYING K BEAUTY 6N

KNOCKIN' BOOTS was our last natural calf out of the legendary U2 Beauty 113Z and a \$50,000 sale feature in 2020. 113Z's influence around here cannot be overstated and KB is definitely one of the top phenoms we have chosen to carry that influence long into our future with! We are especially excited about the ideal skull shape, foot quality, structural correctness, body mass, muscle shape and hair he puts into all his progeny. Some of last years sons include U2Q Playboy 2197 for \$62,000, U2Q Jonesin' 2366 for \$16,500 and U2Q Boss Hog 2161 for \$26,000. The best part, and to round out the equation, our young KNOCKIN' BOOTS females are EXACTLY what we were hoping for and probably the most desirable we have raised! So get in on these highly predictable and marketable genetics while they are available.