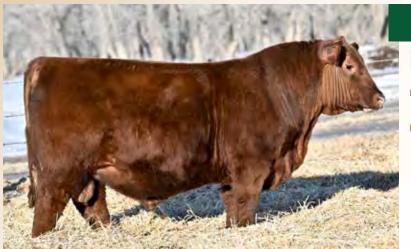

### RED U2 KNOCKIN' BOOTS 368G

2107136 - DUA 368G - FEB 2, 2019

BW Adj. WW Adj. YW 72 761 1379

MRLA RELOAD 56C RED MRLA RESOURCE 137E MRLA MISS 4422B

RED U-2 MAMA'S BOY 167X **RED U-2 BEAUTY 113Z** RED U-2 BEAUTY 48X S A V RESOURCE 1441 RED MRLA MISS 641Y S A V HARVESTOR 0338 MRLA MISS 433T

> RED FLYING K AMBUSH 6T RED FLYING K LAKOTA 104U RED U-2 DYNAMO 7021T RED FLYING K BEAUTY 6N

KNOCKIN' BOOTS was our last natural calf out of the legendary U2 Beauty 113Z and a \$50,000 sale feature in 2020. 113Z's influence around here cannot be overstated and KB is definitely one of the top phenoms we have chosen to carry that influence long into our future with! We are especially excited about the ideal skull shape, foot quality, structural correctness, body mass, muscle shape and hair he puts into all his progeny. Some of last years sons include U2Q Playboy 2197 for \$62,000, U2Q Jonesin' 2366 for \$16,500 and U2Q Boss Hog 2161 for \$26,000. The best part, and to round out the equation, our young KNOCKIN' BOOTS females are EXACTLY what we were hoping for and probably the most desirable we have raised! So get in on these highly predictable and marketable genetics while they are available.