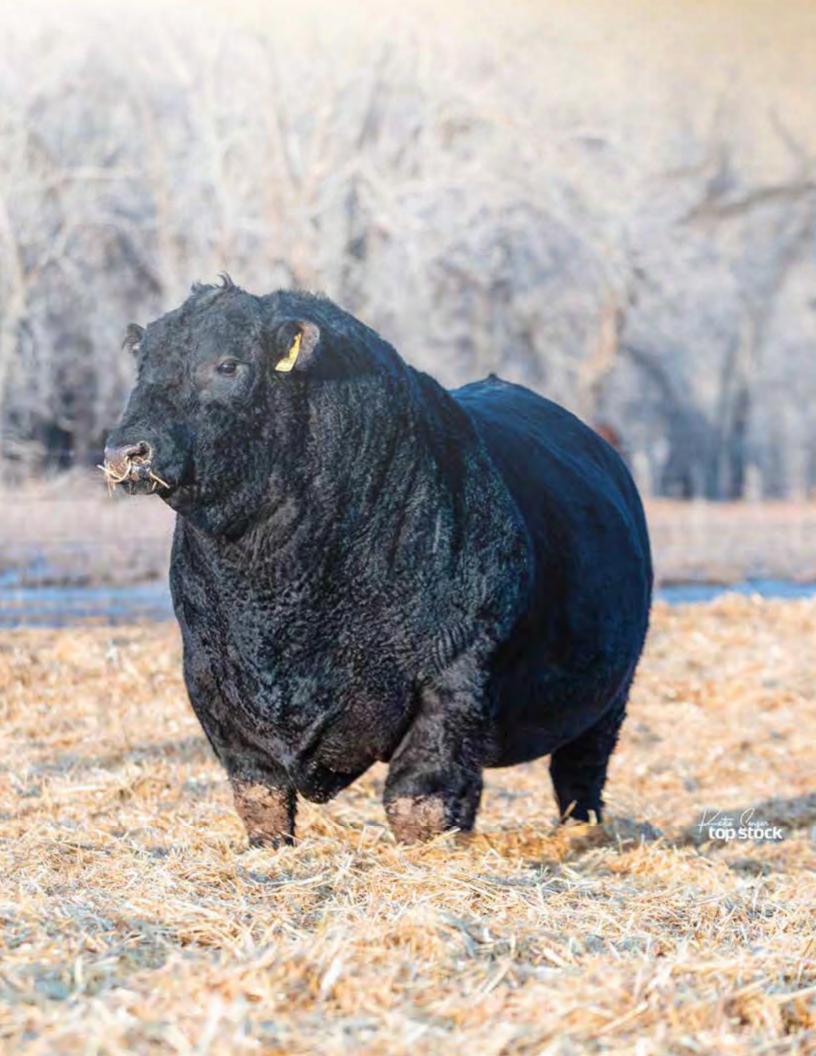

DYNAMO 7021T RED U-2 ENVIOUS 216M RED RMI REDMAN IT MINBURN MAY 112M RED U-2 WANTED: 917J RED U-2 FEATURE 291M

RED U-2 ANEXA 8026U



LOT 106: The only Urgent calf in this year's offering; 12G was a widely respected high selling 413B x 147X son back in 2020, who was as sound and gentle of a Herd Bull as you'll find. 3355 is a slam-dunk calving ease bull highly recommended for virgin heifer mating's. He is the total package - moderate with muscle, extra length of body and solid to the ground. His front-pasture dam hails from the Feature cow line going back to the treasured 517R and 291M. 11A herself is legendary with extreme easy fleshing abilities, many retained daughters in herd and she has never calved outside of January. Recommended for heifers or cows.





RED U2 PIRATE EL AG 181G





CRAWFORD GUARANTEE 9137

.dj W\ **736** 

1402

BASIN PAYWEIGHT 1682 CONNEALY PAYRAISE
PRIDE FAIR OF CONANGA 351

CONNEALY ARMORY CRAWFORD MS ARMORY D40 G A R NEW DAY N2290 BASIN PAYWEIGHT 006S 21AR O LASS 7017 A A R TEN X 7008 S A PRIDE FAWN OF CONANGA 1512 CONNEALY ARSENAL 2174 EBBA OF CONANGA 808 B/R NEW DAY 454 G A R OBJECTIVE N906

GUARANTEE is a 6.5 framed masculine Herdsire that exudes Herd Bull presence with extra length of body, added base and top width with true muscle expression and tremendous body depth. With his pedigree, performance and phenotype, and by the looks of this sire group, we feel he may be perfect blend of multi-trait balance.



U2Q TESTAMENT 3504L

2350679 - CUA 3504L - FEB 25, 2023

U2Q COVENANT 3508L 2346399 - CUA 3508L - FEB 25, 2023

CONNEALY PAYRAISE
CR