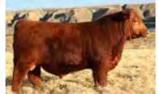

0H is a super stylish and fronted, well designed, big ribbed total outcross! Like 64H, 60H is a major league outcross to the red division but we have 428B on the bottom side this time, who is a complete outcross herself, making 60H progeny new treasure to everything in the breed! The daughters of 60H are some of the most angular, big ribbed replacements we have and are making beautiful young cows!

> We have experienced three seasons of reliable calving ease to add yet another plus in the asset column of this great young bull! Top sons last year include the \$23,000 Chancellor, \$37,500 Kennedy, and \$21,000 Lincoln.



**RED U2O CHANCELLOR 2107K** 



U2Q LINCOLN 2228K





**RED U2Q BADGE 73H** \$35,000 Maternal Sib to Lot 142



RED U2Q MR. PRESIDENT 2279K \$10,000 Full Sib to Lot 14.



**RED U2 AUTHENTIC 404G** 

# U2Q HEAD HONCHO 3227L

\$37,500 Son of President 60H

2346705 - CUA 3227L - JAN 7, 2023

777

1371

+3.6

+49

S A V PRESIDENT 6847 **U2Q PRESIDENT 60H** RED U-2 ANEXA 428B

RED U-2 RECON 192Y **RED U-2 REBELLO 400C** RED U-2 REBELLO 278Z **COLEMAN CHARLO 0256** S A V BLACKCAP MAY 4136 TR KAST OFF 11Y RED U-2 ANEXA 200Y

RED BRYLOR WEST JET 69W RED U-2 LARKABA 8133U RED LAZY MC COWBOY CUT 26U RED U-2 REBELLO 318N

LOT 142: A big-time prospect that we have been watching for a while. He offers a perfect balance of muscle shape, thickness and volume with a lower birth resume. A genetic trendsetter created by mating the super stylish, big-bodied President 60H to Rebello 400C; one of the most respected and massive bodied donors on the place. 400C and her dam 278Z