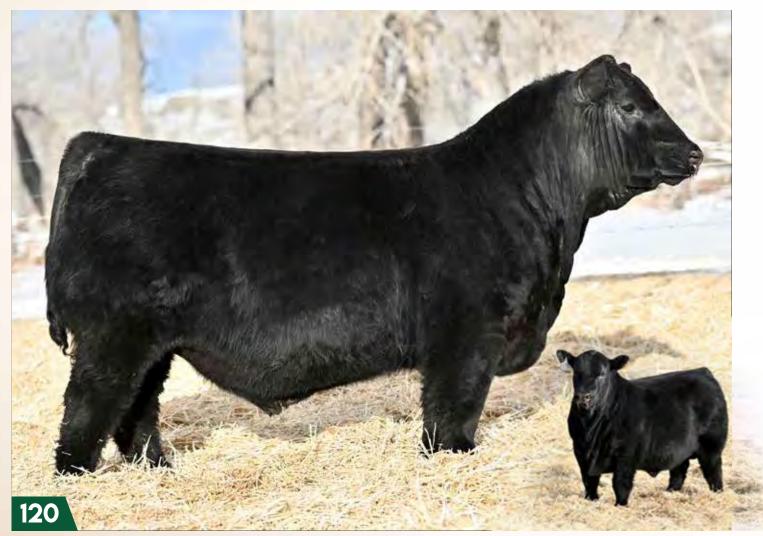

ing brothers are designed to build cowherds for the long haul. There won't be many Glacier sons available in Canada this spring and we feel these two set the bar very high! WR 108 YR 108



S A V HARVESTOR 0338

**BROOKING BANK NOTE 4040** 

+70

CONNEALY EARNAN 076E E A ROSE 918 S A V BEST INTEREST 0136 SOO LINE ANNIE K 9165

S A V HERITAGE 6295 S A V EMBLYNETTE 7749 RR 7407 RAINMAKER 2154 TERRLENE BEAUTY 35F

A high selling son out of a very respected flush with increased popularity as progeny are adding scale and performance everywhere. Ultimate cow power is on display in this pedigree -Annie K 390 and Beauty 333. Docile temperament, great hair and feet and early scrotal development are a few more reasons we decided to use Mercury.

**BROOKING BEAUTY 333** Dam of Brooking Mercury 9057



U2Q MERCURY BLUES 3237L

2346714 - CUA 3237L - JAN 9, 2023

**BROOKING FIREBRAND 6068** BROOKING MERCURY 9057
BROOKING BEAUTY 333

U2 ROSEBUD 381Z MWC ROSEBUD 141T

2346686 - CUA 3290L - JAN 18, 2023

U2Q VOLTAGE 3290L

BW +4.0 +53

BROOKING BANK NOTE 4040

U2Q MERCURY 3272L 2346669 - CUA 3272L - JAN 15, 2023

MWC TOM BOY 121U

Adj. WW **964** 

Adj. YW **1465** 

TLA BEAUTY 6R FIGURE 8 ANGUS TOM BOY 509R CRESCENT CREEK ROSEBUD 115F LEACHMAN RIGHT TIME CRESCENT CREEK ROSEBUD 115F

BROOKING ANNIE K 390 S A V HARVESTOR 0338





U2 BIG MUDDY 485J \$36,000 Maternal Sib to Lots 120-122



**MWC ROSEBUD 141T** Grandam of Lots 120-122

LOTS 120-122: A crowd favorite flush that has yielded three deeply admired breeding pieces. These muscular, heavyweights push down the scales and are backed by