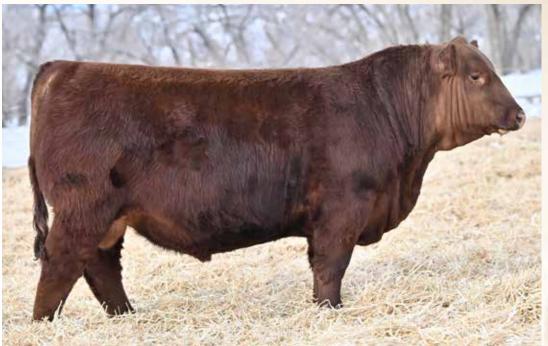

LOT 16: This powerful, dark red Herd Bull is built with thickness and muscle from front to back! Tons of rib and hair with a great angus skull, make for a very complete and attractive bull. After raising our high selling bull last year to Elkhorn Red Angus and another standout to East Cardston in 2022, producing high quality sons is not a new feat for this beautiful uddered, high volume dam. Recommended for cows and heifers. WR 101 YR 102