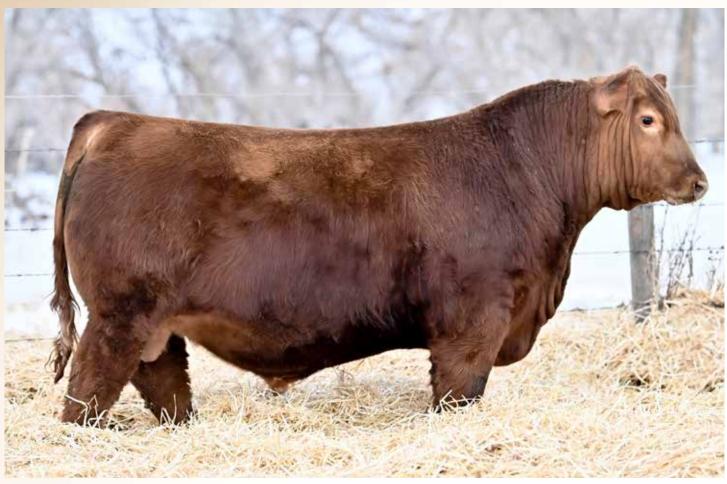

RED U2Q PRESIDENT 3287L 2323720 - CUA 3287L - JAN 17, 2023

1514

S A V PRESIDENT 6847 U2Q PRESIDENT 60H RED U-2 ANEXA 428B

**RED U2 ESTRANGED 83G** RED U2Q MISS 468J RED U-2 MISS 79X

RED U2Q .44 MAG \$14,000 Maternal Sib to Miss 468J

COLEMAN CHARLO 0256 S A V BLACKCAP MAY 4136 TR KAST OFF 11Y RED U-2 ANEXA 200Y

**RED U2 SHOWDOWN 545E** RED U-2 ENVIOUS 147X RED U-2 MVP 386N RED U-2 MISS 8043U

LOT 6: A bull who has made quite a few friends already. 3287 checks all the boxes of pedigree, phenotype, performance, maternal and major cow family strength. This phenotypic all-star continues to impress more and more everyday and was the number one ranking yearling performance bull in his contemporary group. Like all 79X related grandsons and sons he possesses a very masculine skull, alongside exceptional depth and capacity. 468 truly hit a home run on her first try! This ultra-maternal, deep-bodied, easy keeping 79X daughter looks to follow right along in her ageless mama's footsteps- raising the good ones! Recommended for cows. YR 128