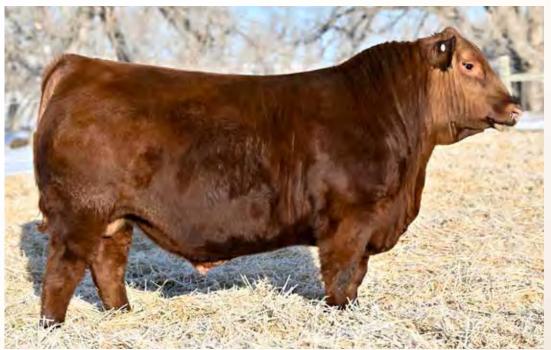

RED MINBURN COPENHAGEN 3Y RED U-2 MS DYNAMO 200B RED U-2 DYNAMO 702IT RED U-2 ENVIOUS 216M RED U2 MISSION 61W RED U-2 LARKA 38IN RED BIEBER ROLLIN DEEP YII8 RED TR CAELA 72IX

LOT 17: A big, stout performance bull with extra length, hip and bone. One of the top bulls to date out of Estranged also sharing the same gentle disposition and foot design as his papa! He will sire those big, loose hided, heavy steers and produce feminine, easy fleshing replacements. A maternal sister to 3123 resides at Rancho El Tapiro in Mexico. His powerful dam is a big ribbed, performance orientated cow who likes to wean off 900+ pounders! Recommended for cows. WR 106 YR 110