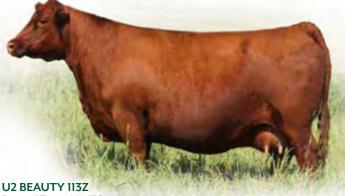

### RED U2 KNOCKIN' BOOTS 368G

2107136 - DUA 368G - FEB 2, 2019

BW Adj. WW Adj. YW 72 761 1379

MRLA RELOAD 56C RED MRLA RESOURCE 137E MRLA MISS 4422B

RED U-2 MAMA'S BOY 167X **RED U-2 BEAUTY 113Z** RED U-2 BEAUTY 48X S A V RESOURCE 1441 RED MRLA MISS 641Y S A V HARVESTOR 0338 MRLA MISS 433T

> RED FLYING K AMBUSH 6T RED FLYING K LAKOTA 104U RED U-2 DYNAMO 7021T RED FLYING K BEAUTY 6N

KNOCKIN' BOOTS was our last natural calf out of the legendary U2 Beauty 113Z and a \$50,000 sale feature in 2020. 113Z's influence around here cannot be overstated and KB is definitely one of the top phenoms we have chosen to carry that influence long into our future with! We are especially excited about the ideal skull shape, foot quality, structural correctness, body mass, muscle shape and hair he puts into all his progeny. Some of last years sons include U2Q Playboy 2197 for \$62,000, U2Q Jonesin' 2366 for \$16,500 and U2Q Boss Hog 2161 for \$26,000. The best part, and to round out the equation, our young KNOCKIN' BOOTS females are EXACTLY what we were hoping for and probably the most desirable we have raised! So get in on these highly predictable and marketable genetics while they are available.

RED U2Q BOSS HOG 2161K \$26,000 Son of Knockin' Boots 368G

**RED U2 CUB 33G** \$21,000 Full Sib to Knockin' Boots 368G

RED U2Q PLAYBOY 2197K \$62,000 Son of Knockin' Boots 368G

\$65,000 Dam of Knockin' Boots 368G