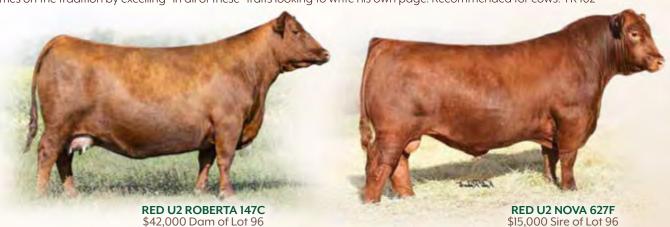

RED U2 RIFF 1213C \$102,500 Sire of Roberta 41F

RED U2Q ICE 128H \$10,000 Maternal Sib to Lots 59-61

RED U2Q FANCY LIKE 511J \$31,000 Maternal Sib to Lots 59-61

59

RED U2Q COW BELL 3417L 2350008 - CUA 3417L - FEB 11, 2023

MRLA RELOAD 56C MRLA MISS 4422B RED U-2 MAMA'S BOY 167X RED U-2 BEAUTY 48X

RED U-2 RECKONING 149A RED U2 OPHELIA 370W RED U2 MISSION 61W RED U2 ROBERTA 96W

**LOT 59-61:** A trendsetting trio of flush brothers that are massive bodied with unmatched bone and width. The consistency of overall muscle in these three beasts is something we have not seen the likes of in a true angus vigorous package! All three of them are ultra-loose hided and express bold thickness, rump shape, loads of capacity and carry a hip second to none. These flush mates have stood out from a very early age and it has been truly exciting to watch the exploding growth they have shown throughout the summer months right to weaning! Their powerhouse dam Roberta 4IF is a maternal masterpiece, a ten across the board! She is a high efficiency, model donor with high fertility and a top production record with many coveted daughters employed at U2Q. She is most famously the dam of FANCY LIKE 51IJ, that has been very successful at both Peacock Red Angus in Texas and here at U2Q (Lots 44-48). In all our years raising cattle we have never seen performance ratios this impressive and this consistent: 3417L - WR 12I, 3420L - WR 126, 3444L - WR 12I YR 106. These three full brothers are built rugged, move freely and are ready to make their mark on the industry! Recommended for cows.