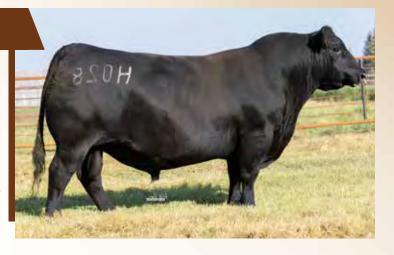

2020

CONNEALY CONFIDENCE PLUS WOODHILL RELEVANCE WOODHILL BLACKBIRD X197-Z7

CONNEALY CONFIDENCE 0100 ELBANNA OF CONANGA 1209 HOOVER DAM WOODHILL BLACKBIRD U80-X197 BASIN PAYWEIGHT 006S

**BASIN PAYWEIGHT 1682** WOODHILL EVERGREEN A43-F039
WOODHILL EVERGREEN Y10-A43

21AR O LASS 7017 WOODHILL EVERGREEN W269-Y10K

A sound, athletic Herdsire that topped the Woodhill sale at \$55,000USD. He is as impressive in the flesh as he is on paper being extra long spined, wide pinned, stout quartered with a real Herd Bull look. His backing of the extra maternal cowherd at Woodhill is truly exciting for this calving ease bull backed by generations of great cows. His epd profile contains 10 traits in the top 10% including calving ease, birth weight, weaning weight, yearling weight and carcass quality.



### U2Q REVIVAL 3401L

2346387 - CUA 3401L - FEB 9, 2023

จักก

WOODHILL RELEVANCE WOODHILL REVIVAL H028
WOODHILL EVERGREEN A43-F039

PEAK DOT PROOF 1066X PEAK DOT HEATHER 541B HEATHER OF PEAK DOT 850X

CONNEALY CONFIDENCE PLUS WOODHILL BLACKBIRD X197-Z7 BASIN PAYWEIGHT 1682 WOODHILL EVERGREEN Y10-A43

S A V PIONEER 7301 BARBARA OF PEAK DOT 314T S A V IRON MOUNTAIN 8066 HEATHER OF PEAK DOT 513K



PEAK DOT HEATHER 541B



LOT 125: Sale Feature alert! This Woodhill Revival sired stud scores very high with us and visitors on bull tours! REVIVAL 3401 is full of superior Herd Bull quality and he knows it! He is super deep and stout with a strong top and sound from corner-to-corner. His off-the-charts performance numbers speak for themselves and coupled with his user-friendly calving ease mak