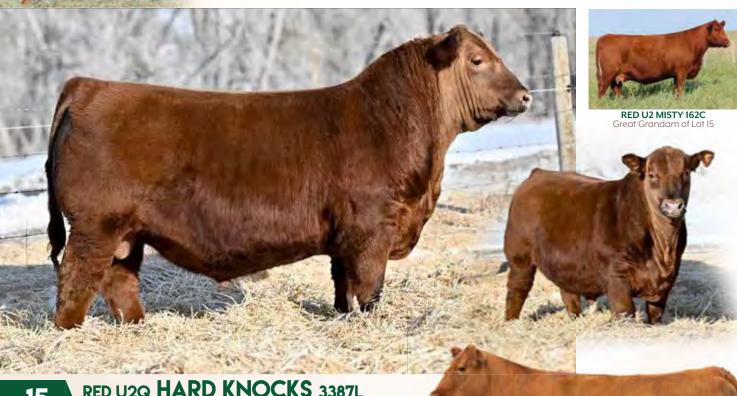

### RED U2Q HARD KNOCKS 3387L

2325063 - CUA 3387L - FEB 4, 2023

957

+56

RED U2 SHOWDOWN 545E RED U2 ESTRANGED 83G RED U-2 ENVIOUS 147X

RED U2 HEAD GAMES 330E RED U2Q MISTY 75H RED U2 MISTY 250F

RED MINBURN COPENHAGEN 3Y RED U-2 MS DYNAMO 200B RED U-2 DYNAMO 7021T RED U-2 ENVIOUS 216M **RED U-2 FOREIGNER 413B** 

RED U-2 MS ROBO 383C RED U-2 RIFF 1213C RED U-2 MISTY 162C

**RED U2O MISTY 75H** Dam of Lot 15

LOT 15: A major league sale feature in this Envious x Misty mated phenom. This gamechanger is the profound result of stacking proven and predictable performance and maternal genetics repeatedly till the guess work and inconsistency is no more. We believe HARD KNOCKS is bred to make a lasting contribution to the industry with his extra frame and length that complements 75H's softness and hip perfectly. Sound from the ground up, HARD KNOCKS walks on four big square hooves with exceptional joint flexibility and a wide pin set, while still maintaining an athletic travel. He is truly hard to fault just like his young front pasture dam 75H. Misty mama's have always been a tour favourite from the start with their true angus femininity and presence. WR 119 YR 117