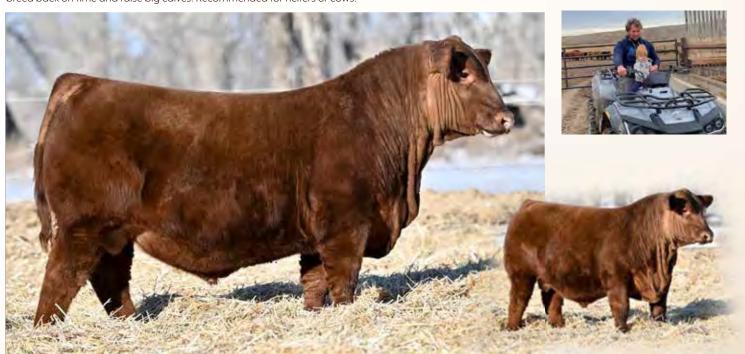

64H is one of the most exciting herd bulls of the '21 sale season introducing SAV President to the Red Angus breed anchored by the legendary herd-building Anexa 333N. PRESIDENT 64H has about as much length, bone and pin width you can have in a herdsire who is consistently siring low birth progeny both here and at Rhodes Red Anaus in South Dakota. He has become a true anomaly and blessina. One of the best footed bulls you'll find anywhere with one of the most proven and predictable maternal pedigrees. The sons are loose hided, easy moving,

**RED U2 ANEXA 333N** Dam of President 64H

**U2O PARAMOUNT 79H** Full Sib to President 64H

**U2O PRESIDENT 62H** \$13,000 Full Sib to President 64H

strong topped and masculine fronted while the females look to be following the footsteps of Anexa 333N,271Y, 566C and 294E as simply irreplaceable herd builders! His first son, U2Q Reagan 2116K, topped our sale last year to Ter-Ron Farms . Owned with Rhodes Red Angus.

**LOT 32:** CHIEF presents the ultimate resume that proposes the optimum blend of performance, phenotype and outcross pedigree together with genetic maternal excellence. He earned a 205-day adjusted weight of 906lbs and a 365-day adjusted weight of 1457lbs while maintaining a sound, substantial, robust frame that is built to last. CHIEF looks a lot like his sire, President 64H with a red hide. His dam is a rare, beautiful powerhouse Nova daughter out of the breed icon, Beauty 113Z. No less than three of her sons(Knockin Boots, Essential, and Township) are in heavy use in our program. Outcross genetics backed by this kind of maternal cow power make CHIEF 3220 a logical choice to start your own herd of Red Presidents! Recommended for heifers or cows.