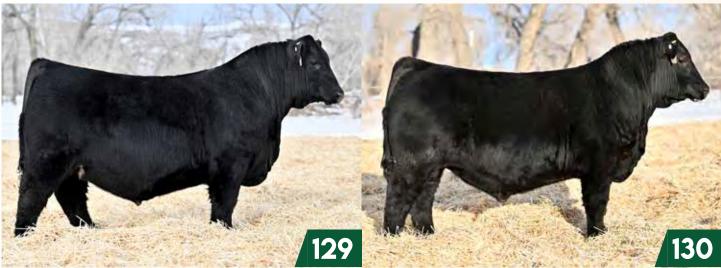

U2Q HERITAGE 3476L

2350570 - CUA 3476L - FEB 20, 2023

BW Adj. WW Adj. YW WPDA 79 960 1625 4.49

BW WW YW Mil +2.2 +64 +118 +2

129 U2Q PEDIGREE 3493L 2350571 - CUA 3493L - FEB 23, 2023

Adj. WW Adj. YW WPDA BW WW YW Mill 1020 1682 4.66 +2.2 +64 +118 +2

S A V RAINFALL 6846 S A V BLOODLINE 9578 S A V EMBLYNETTE 2369

COLEMAN BRAVO 6313 U2 BROOK 146G U2 BROOK 277E 28 U2Q KINFOLK 3450L

2350569 - CUA 3450L - FEB 16, 2023

BW Adj. WW Adj. YW WPDA 91 995 1603 4.45 BW WW YW Milk +2.2 +64 +118 +21

130 U2Q BIG BOY 3513L 2350572 - CUA 3513L - FEB 26, 2023

BW Adj. WW Adj. YW WPDA BW WW YW Milk +94 1002 1634 4.53 +2.2 +64 +118 +21

COLEMAN CHARLO 0256 S A V BLACKCAP MAY 4136 S A V 707 RITO 9969 S A V EMBLYNETTE 7566 COLEMAN CHARLO 0256 COLEMAN DONNA 714 U-2 COALITION 206C U-2 BROOK 1574R







Dam of Lots 127-130

weigh up and will put big, lose made, heavy steers in the feedlot. Built to travel far and cover lots of cows - buy with confidence here! The volume in these full brothers is truly something, but should come as no surprise as Brook 146G is as big bodied and wide topped as you can make em'. She has a bull progeny production record of WR4@108, YR4@114. Recommended for cows.

LOT 127-130: Look here cowboys! A cattleman's dream with extra frame, bone and length in a sound moving package. These bulls







U2Q DON JUAN 2362K \$19,000 Maternal Sib to Lot Maternal Sib to Lot 131



U2 COALITION 450F Maternal Sib to Lot 131



**U2 TEMPTATION 171G** Maternal Sib to Lot 131

**COLEMAN CHARLO 0256** S A V BLACKCAP MAY 4136 S A V 707 RITO 9969 S A V EMBLYNETTE 7566

FIGURE 8