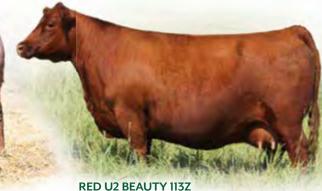

### RED U2 KNOCKIN' BOOTS 368G

2107136 - DUA 368G - FEB 2, 2019

BW Adj. WW Adj. YW 72 761 1379

MRLA RELOAD 56C RED MRLA RESOURCE 137E MRLA MISS 4422B

RED U-2 MAMA'S BOY 167X **RED U-2 BEAUTY 113Z** RED U-2 BEAUTY 48X S A V RESOURCE 1441 RED MRLA MISS 641Y S A V HARVESTOR 0338 MRLA MISS 433T

> RED FLYING K AMBUSH 6T RED FLYING K LAKOTA 104U RED U-2 DYNAMO 7021T RED FLYING K BEAUTY 6N

KNOCKIN' BOOTS was our last natural calf out of the legendary U2 Beauty 113Z and a \$50,000 sale feature in 2020. 113Z's influence around here cannot be overstated and KB is definitely one of the top phenoms we have chosen to carry that influence long into our future with! We are especially excited about the ideal skull shape, foot quality, structural correctness, body mass, muscle shape and hair he puts into all his progeny. Some of last years sons include U2Q Playboy 2197 for \$62,000, U2Q Jonesin' 2366 for \$16,500 and U2Q Boss Hog 2161 for \$26,000. The best part, and to round out the equation, our young KNOCKIN' BOOTS females are EXACTLY what we were hoping for and probably the most desirable we have raised! So get in on these highly predictable and marketable genetics while they are available.

RED U2Q BOSS HOG 2161K \$26,000 Son of Knockin' Boots 368G

**RED U2 CUB 33G** \$21,000 Full Sib to Knockin' Boots 368G

RED U2Q PLAYBOY 2197K \$62,000 Son of Knockin' Boots 368G

\$65,000 Dam of Knockin' Boots 368G