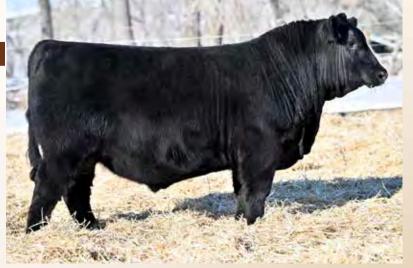

### RED U2 KNOCKIN' BOOTS 368G

2107136 - DUA 368G - FEB 2, 2019

BW Adj. WW Adj. YW 72 761 1379

MRLA RELOAD 56C RED MRLA RESOURCE 137E MRLA MISS 4422B

RED U-2 MAMA'S BOY 167X **RED U-2 BEAUTY 113Z** RED U-2 BEAUTY 48X S A V RESOURCE 1441 RED MRLA MISS 641Y S A V HARVESTOR 0338 MRLA MISS 433T

> RED FLYING K AMBUSH 6T RED FLYING K LAKOTA 104U RED U-2 DYNAMO 7021T RED FLYING K BEAUTY 6N

KNOCKIN' BOOTS was our last natural calf out of the legendary U2 Beauty 113Z and a \$50,000 sale feature in 2020. 113Z's influence around here cannot be overstated and KB is definitely one of the top phenoms we have chosen to carry that influence long into our future with! We are especially excited about the ideal skull shape, foot quality, structural correctness, body mass, muscle shape and hair he puts into all his progeny. Some of last years sons include U2Q Playboy 2197 for \$62,000, U2Q Jonesin' 2366 for \$16,500 and U2Q Boss Hog 2161 for \$26,000. The best part, and to round out the equation, our young KNOCKIN' BOOTS females are EXACTLY what we were hoping for and probably the most desirable we have raised! So get in on these highly predictable and marketable genetics while they are available.