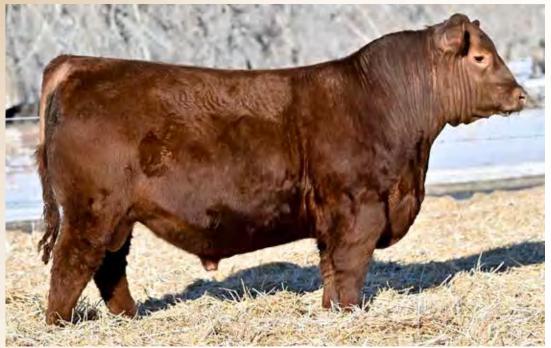

IGH VALLEY 516G** Maternal Sib to Beauty 104J

RED SUNBERRY HEADLINER 3104L RED U2 HEADLINER 61G
U-2 MISS 459A

2324797 - SUN 3104L - JAN 7, 2023

RED U2 TOWNSHIP 17G RED SUNBERRY BEAUTY 104J
RED U2 BEAUTY 503E

RED U-2 FOREIGNER 413B RED U-2 MS ROBO 383C TR KAST OFF 11Y **RED U-2 MISS 8043U** 

RED MRLA RESOURCE 137E RED U-2 BEAUTY 113Z RED U-2 FOREIGNER 413B RED U-2 BEAUTY 226B

LOT 62: HEADLINER 3104L is a top end calving-ease tank of a bull with a rock-solid phenotype combining expressive muscle, massive rib shape and a great angus skull. This dark cherry red stud is a meat wagon and will produce easy doing females and heavy steer calves. His first calving Township dam is square uddered and very productive, weaning 3104L off at over 800 pounds! Recommended for cows or heifers. YR 105





**U2 PRIDE 140E** Grandam of Lot 63



U2Q ESTRANGED 2306K Maternal Sib to Pride 519

RED U2Q HEADLINER 3284L 2323717 - CUA 3284L - JAN 16, 2023

Adj. WW Adj. YW WPDA

BW WW YW M

RED U2 HEAD GAMES 330E RED U2 HEADLINER 61G U-2 MISS 459A

RED U2 DOMINION **U2Q PRIDE 519J** U2 PRIDE 140E RED U-2 FOREIGNER 413B RED U-2 MS ROBO 383C TR KAST OFF 11Y RED U-2 MISS 8043U RED HOWE HESSTON 212C

RED HOWE HESSTON 212C RED U2 HIDEE HO 459D HA PRIME CUT 4493 U-2 PRIDE 261B

**LOT 63:** HEADLINER 3284 is a very eye appealing calving ease bull with the proven cow maker properties to improve longevity and udder quality to move a herd in the right direction. He also expresses a distinctive muscle pattern with a remarkable performance profile. His beautiful outcross dam is the result of our gene pool e