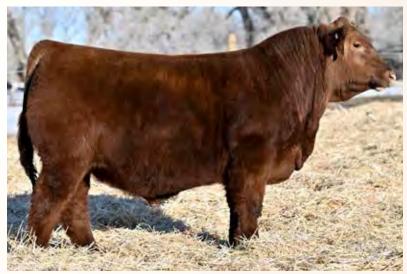

### RED U2Q HARD KNOCKS 3387L

2325063 - CUA 3387L - FEB 4, 2023

957

+56

RED U2 SHOWDOWN 545E RED U2 ESTRANGED 83G RED U-2 ENVIOUS 147X

RED U2 HEAD GAMES 330E RED U2Q MISTY 75H RED U2 MISTY 250F

RED MINBURN COPENHAGEN 3Y RED U-2 MS DYNAMO 200B RED U-2 DYNAMO 7021T RED U-2 ENVIOUS 216M **RED U-2 FOREIGNER 413B** 

RED U-2 MS ROBO 383C RED U-2 RIFF 1213C RED U-2 MISTY 162C

**RED U2O MISTY 75H** Dam of Lot 15

LOT 15: A major league sale feature in this Envious x Misty mated phenom. This gamechanger is the profound result of stacking proven and predictable performance and maternal genetics repeatedly till the guess work and inconsistency is no more. We believe HARD KNOCKS is bred to make a lasting contribution to the industry with his extra frame and length that complements 75H's softness and hip perfectly. Sound from the ground up, HARD KNOCKS walks on four big square hooves with exceptional joint flexibility and a wide pin set, while still maintaining an athletic travel. He is truly hard to fault just like his young front pasture dam 75H. Misty mama's have always been a tour favourite from the start with their true angus femininity and presence. WR 119 YR 117