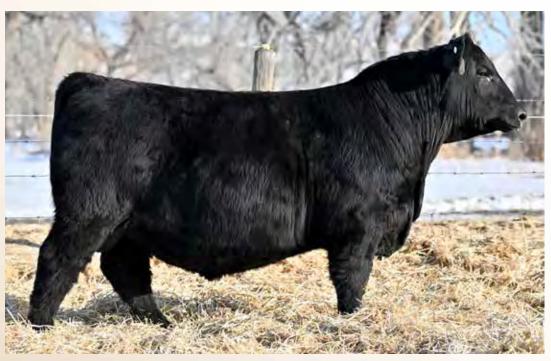

NETTE 7566

FIGURE 8 ANGUS TOM BOY 509R CRESCENT CREEK ROSEBUD 115F LEACHMAN RIGHT TIME
CRESCENT CREEK ROSEBUD 115F

U2Q HISTORY 3219L

MWC TOM BOY 121U U2 ROSEBUD 381Z MWC ROSEBUD 141T

S A V RAINFALL 6846 S A V BLOODLINE 9578

S A V EMBLYNETTE 2369

LOT 131: HISTORY 3219 is a bit of an outlier with extra extension throughout his front end while still exhibiting the growth, muscle and pure-power of his famous sire. His dam is none other than the prolific Rosebud 381Z whose obvious maternal influence has been beyond compare. A few highlighted progeny include the \$19,000 Don Juan, \$36,000 Big Muddy and the \$70,000 U2 Rosebud 157C. HISTORY will add pay weight to his calves while keeping maternal strength and superiority for the replacement pen. Best of both worlds! Recommended for cows.





**BROOKING BEAUTY 8062** Dam of Lot 132



**BROOKING BEAUTY 333** Grandam of Lot 132

U2Q BLOODLINE 3335L 2346706 - CUA 3335L - JAN 27, 2023

Adj. YW **1502** 

S A V RAINFALL 6846 S A V BLOODLINE 9578 S A V EMBLYNETTE 2369

**BROOKING BANK NOTE 4040** BROOKING BEAUTY 8062 BROOKING BEAUTY 333

COLEMAN CHARLO 0256 S A V BLACKCAP MAY 4136 S A V 707 RITO 9969 S A V EMBLYNETTE 7566 CONNEALY EARNAN 076E E A ROSE 918 MIF S A V HARVESTOR 0338 TLA BEAUTY 6R

LOT 132: A loose made, powerhouse with a female making front end. 3335 is wide pinned with big-time performance! He weaned off grass at a whopping 915lbs and continued growin' and gainin', pounding down the yearling scale! The cowmen kind of bull! His dam 8062 has loads of volume and power, in a super easy fleshing package and possesses i