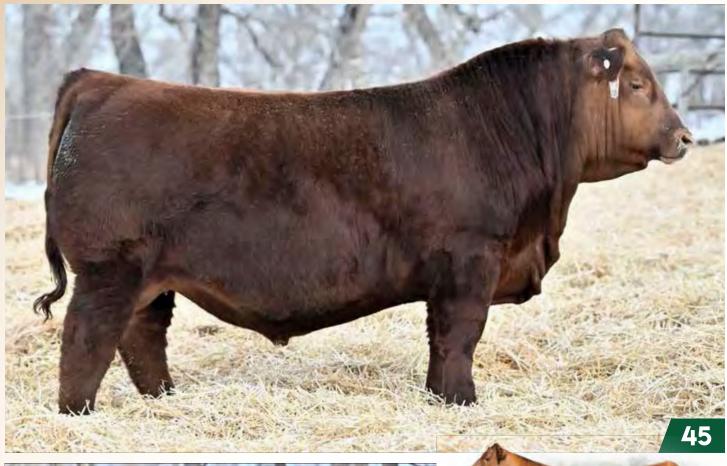

### RED U2 KNOCKIN' BOOTS 368G

2107136 - DUA 368G - FEB 2, 2019

BW Adj. WW Adj. YW 72 761 1379

MRLA RELOAD 56C RED MRLA RESOURCE 137E MRLA MISS 4422B

RED U-2 MAMA'S BOY 167X **RED U-2 BEAUTY 113Z** RED U-2 BEAUTY 48X S A V RESOURCE 1441 RED MRLA MISS 641Y S A V HARVESTOR 0338 MRLA MISS 433T

> RED FLYING K AMBUSH 6T RED FLYING K LAKOTA 104U RED U-2 DYNAMO 7021T RED FLYING K BEAUTY 6N

KNOCKIN' BOOTS was our last natural calf out of the legendary U2 Beauty 113Z and a \$50,000 sale feature in 2020. 113Z's influence around here cannot be overstated and KB is definitely one of the top phenoms we have chosen to carry that influence long into our future with! We are especially excited about the ideal skull shape, foot quality, structural correctness, body mass, muscle shape and hair he puts into all his progeny. Some of last years sons include U2Q Playboy 2197 for \$62,000, U2Q Jonesin' 2366 for \$16,500 and U2Q Boss Hog 2161 for \$26,000. The best part, and to round out the equation, our young KNOCKIN' BOOTS females are EXACTLY what we were hoping for and probably the most desirable we have raised! So get in on these highly predictable and marketable genetics while they are available.