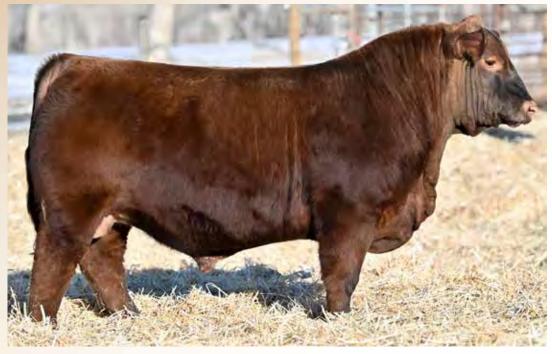

R 125







RED SUNBERRY DOMINION 3149L

RED SUNBERRY DOMINION 3151L

PENDING - SUN 3151L - FEB 22, 2023

RED HOWE HESSTON 212C RED U2 DOMINION RED U2 HIDEE HO 459D

RED MRLA RESOURCE 137E RED U2 ANEXA 69G RED U2 ANEXA 271Y

RED U6 HESSTON 14Z RED HOWE MS ARAB 170X RED HOWE MAGNUM 169W RED U-2 HIDEE HO 281Y MRLA RELOAD 56C MRLA MISS 4422B RED HOWE MAGNUM 169W RED U2 ANEXA 333N

LOTS 84-85: A pairing of dark red and hairy flush brothers that are very similar in phenotype and performance. Quality, sound bulls and with their power packed pedigrees they will work a long time and leave a lasting contribution in your herd. Their ideal uddered dam has a full inventory of influential maternal siblings including Entourage, Anexa 294E, Anexa

566C and Legend to name a few... Recommended for cows.





**RED U2 INATEXXI 301Z** Grandam of Lot 86



**RED SUNBERRY COPENHAGEN 1851** 

RED SUNBERRY DOMINION 3144L RED U2 DOMINION AMF NHF RED U2 HIDEE HO 459D **RED HOWE HESSTON 212C** 

2324891 - SUN 3144L - FEB 12, 2023

RED U-2 RENOWN 193C RED U2 INATEXXI 425F RED U-2 INATEXXI 301Z

RED U6 HESSTON 14Z RED HOWE MS ARAB 170X RED HOWE MAGNUM 169W RED U-2 HIDEE HO 281Y

**RED U-2 RECKONING 149A** RED U-2 ENVIOUS 147X RED U-2 W.T. 373X RED U-2 INATEXXI 220X

LOT 86: A wide-pinned, dark red, multi-purpose 284F son created from the blending of Dominion, Renown and the Inatexxi cow family. Wide enough based for keeping him sound but still smooth enough to calve heifers - 3144 is hard not to like! His beautiful dam is deep and soggy, with multiple sons selling through the Connection Bull Sale. Re