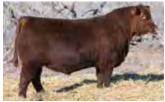

### RED U2 KNOCKIN' BOOTS 368G

2107136 - DUA 368G - FEB 2, 2019

BW Adj. WW Adj. YW 72 761 1379

MRLA RELOAD 56C RED MRLA RESOURCE 137E MRLA MISS 4422B

RED U-2 MAMA'S BOY 167X **RED U-2 BEAUTY 113Z** RED U-2 BEAUTY 48X S A V RESOURCE 1441 RED MRLA MISS 641Y S A V HARVESTOR 0338 MRLA MISS 433T

> RED FLYING K AMBUSH 6T RED FLYING K LAKOTA 104U RED U-2 DYNAMO 7021T RED FLYING K BEAUTY 6N

KNOCKIN' BOOTS was our last natural calf out of the legendary U2 Beauty 113Z and a \$50,000 sale feature in 2020. 113Z's influence around here cannot be overstated and KB is definitely one of the top phenoms we have chosen to carry that influence long into our future with! We are especially excited about the ideal skull shape, foot quality, structural correctness, body mass, muscle shape and hair he puts into all his progeny. Some of last years sons include U2Q Playboy 2197 for \$62,000, U2Q Jonesin' 2366 for \$16,500 and U2Q Boss Hog 2161 for \$26,000. The best part, and to round out the equation, our young KNOCKIN' BOOTS females are EXACTLY what we were hoping for and probably the most desirable we have raised! So get in on these highly predictable and marketable genetics while they are available.