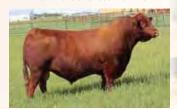

### RED U2 KNOCKIN' BOOTS 368G

2107136 - DUA 368G - FEB 2, 2019

BW Adj. WW Adj. YW 72 761 1379

MRLA RELOAD 56C RED MRLA RESOURCE 137E MRLA MISS 4422B

RED U-2 MAMA'S BOY 167X **RED U-2 BEAUTY 113Z** RED U-2 BEAUTY 48X S A V RESOURCE 1441 RED MRLA MISS 641Y S A V HARVESTOR 0338 MRLA MISS 433T

> RED FLYING K AMBUSH 6T RED FLYING K LAKOTA 104U RED U-2 DYNAMO 7021T RED FLYING K BEAUTY 6N

KNOCKIN' BOOTS was our last natural calf out of the legendary U2 Beauty 113Z and a \$50,000 sale feature in 2020. 113Z's influence around here cannot be overstated and KB is definitely one of the top phenoms we have chosen to carry that influence long into our future with! We are especially excited about the ideal skull shape, foot quality, structural correctness, body mass, muscle shape and hair he puts into all his progeny. Some of last years sons include U2Q Playboy 2197 for \$62,000, U2Q Jonesin' 2366 for \$16,500 and U2Q Boss Hog 2161 for \$26,000. The best part, and to round out the equation, our young KNOCKIN' BOOTS females are EXACTLY what we were hoping for and probably the most desirable we have raised! So get in on these highly predictable and marketable genetics while they are available.