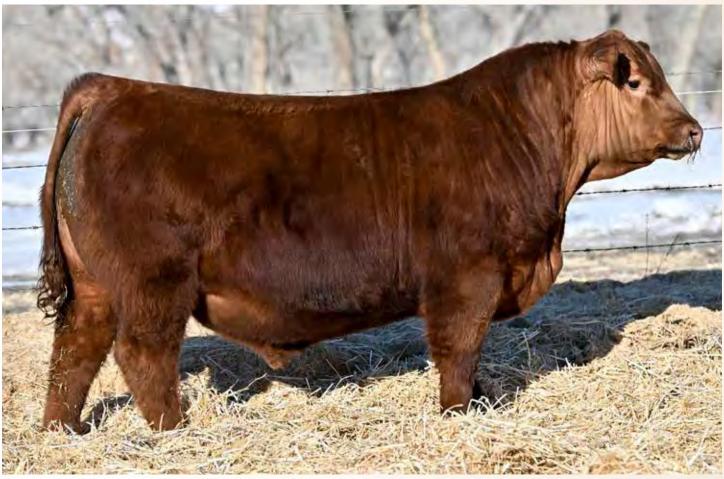

RED U2Q EL PASO 3069L 2346683 - CUA 3069L - JAN 9, 2023

BW Adj. WW Adj. YW WPDA 925 1461 4.06

BW WW YW Milk +3.8 +57 +104 +26

2 RED U2Q TECOVAS 3079L 2346676 - CUA 3079L - JAN 10, 2023

BW Adj. WW Adj. YW WPDA 87 746 1254 3.41 BW WW YW Milk +2.4 +59 +109 +29 RED U2Q STRUTTER 3048L 2346695 - CUA 3048L - JAN 6, 2023

BW Adj. WW Adj. YW WPDA 825 1397 3.83

RED MRLA RESOURCE 137E RED U2 KNOCKIN' BOOTS 368G RED U-2 BEAUTY 113Z

RED MINBURN COPENHAGEN 3Y RED U-2 ANEXA 439A RED U-2 ANEXA 443Y BW WW YW Milk +3.4 +45 +80 +24 MRLA RELOAD 56C

MRLA RELOAD 56C MRLA MISS 4422B RED U-2 MAMA'S BOY 167X RED U-2 BEAUTY 48X RED RMJ REDMAN IT

RED RMJ REDMAN IT MINBURN MAY II2M RED HOWE MAGNUM 169W RED U2 ANEXA 127W

**LOT 1-3:** A major highlight in the offering, this landmark flush is a recipe for maternal greatness combining two of the greatest breeding pieces produced in the U2 program! Knockin' Boots is a mainstay and major part of our path going forward for many reasons: First and foremost, his daughters are some of the best young cows we have ever been a part of as they demonstrate the femineity, broodiness and udder quality that have set a new standard around here! Secondly, his sons are the right kind - super sound, shapely Herd Bulls with character that lit up last years sale including the \$62,000 Playboy bull to SD, \$16,500 Jonesin' to MRL, and \$26,000 Boss Hog to TJS in Montana. Anexa 439A completes the equation by adding another world class donor to build further confidence and maternal merit! A cow that needs no introduction as her influence has been immeasurable in the industry through both her countless sons and daughters! Help yourself to some of the best genetics we have to offer!