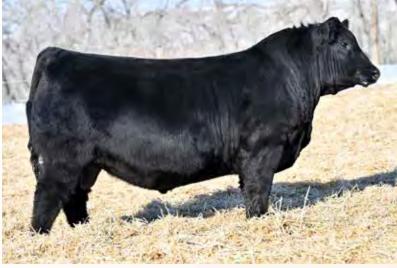

e is on paper being extra long spined, wide pinned, stout quartered with a real Herd Bull look. His backing of the extra maternal cowherd at Woodhill is truly exciting for this calving ease bull backed by generations of great cows. His epd profile contains 10 traits in the top 10% including calving ease, birth weight, weaning weight, yearling weight and carcass quality.



### U2Q REVIVAL 3401L

2346387 - CUA 3401L - FEB 9, 2023

จักก

WOODHILL RELEVANCE WOODHILL REVIVAL H028
WOODHILL EVERGREEN A43-F039

PEAK DOT PROOF 1066X PEAK DOT HEATHER 541B HEATHER OF PEAK DOT 850X

CONNEALY CONFIDENCE PLUS WOODHILL BLACKBIRD X197-Z7 BASIN PAYWEIGHT 1682 WOODHILL EVERGREEN Y10-A43

S A V PIONEER 7301 BARBARA OF PEAK DOT 314T S A V IRON MOUNTAIN 8066 HEATHER OF PEAK DOT 513K



PEAK DOT HEATHER 541B



LOT 125: Sale Feature alert! This Woodhill Revival sired stud scores very high with us and visitors on bull tours! REVIVAL 3401 is full of superior Herd Bull quality and he knows it! He is super deep and stout with a strong top and sound from corner-to-corner. His off-the-charts performance numbers speak for themselves and coupled with his user-friendly calving ease make him very interesting! His dam is a big bodied Proof daughter that we are thrilled to have progeny out of! Take advantage of proven calving ease and maternal supremacy merged with over-the-top performance! Recommended for cows or heifers. YR 117

### U2Q REVIVAL 3491L

CUA 3491L - FEB 23, 2023

WOODHILL RELEVANCE WOODHILL REVIVAL H028
WOODHILL EVERGREEN A43-F039

PEAK DOT LADY LAWN 551B LADY LAWN OF PEAK DOT 898X

CONNEAL