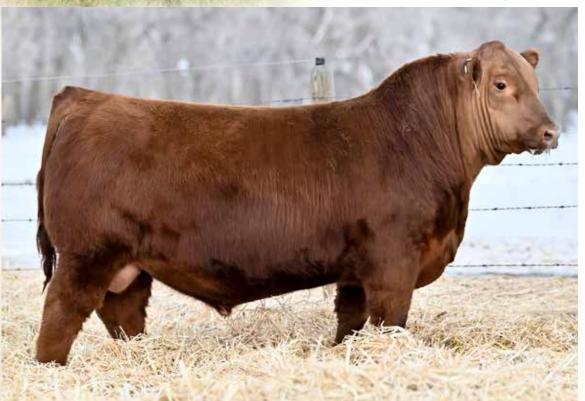

### RED U2 KNOCKIN' BOOTS 368G

2107136 - DUA 368G - FEB 2, 2019

BW Adj. WW Adj. YW 72 761 1379

MRLA RELOAD 56C RED MRLA RESOURCE 137E MRLA MISS 4422B

RED U-2 MAMA'S BOY 167X **RED U-2 BEAUTY 113Z** RED U-2 BEAUTY 48X S A V RESOURCE 1441 RED MRLA MISS 641Y S A V HARVESTOR 0338 MRLA MISS 433T

> RED FLYING K AMBUSH 6T RED FLYING K LAKOTA 104U RED U-2 DYNAMO 7021T RED FLYING K BEAUTY 6N

KNOCKIN' BOOTS was our last natural calf out of the legendary U2 Beauty 113Z and a \$50,000 sale feature in 2020. 113Z's influence around here cannot be overstated and KB is definitely one of the top phenoms we have chosen to carry that influence long into our future with! We are especially excited about the ideal skull shape, foot quality, structural correctness, body mass, muscle shape and hair he puts into all his progeny. Some of last years sons include U2Q Playboy 2197 for \$62,000, U2Q Jonesin' 2366 for \$16,500 and U2Q Boss Hog 2161 for \$26,000. The best part, and to round out the equation, our young KNOCKIN' BOOTS females are EXACTLY what we were hoping for and probably the most desirable we have raised! So get in on these highly predictable and marketable genetics while they are available.