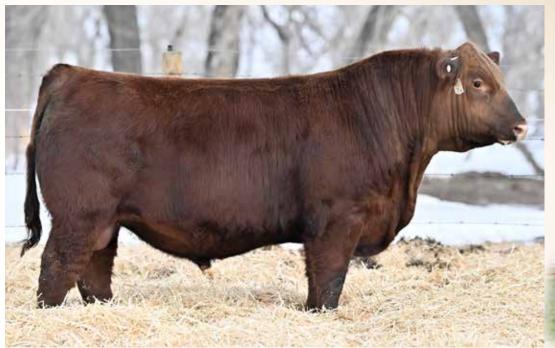

RED U2Q PRESIDENT 3287L 2323720 - CUA 3287L - JAN 17, 2023

1514

S A V PRESIDENT 6847 U2Q PRESIDENT 60H RED U-2 ANEXA 428B

**RED U2 ESTRANGED 83G** RED U2Q MISS 468J RED U-2 MISS 79X

RED U2Q .44 MAG \$14,000 Maternal Sib to Miss 468J

COLEMAN CHARLO 0256 S A V BLACKCAP MAY 4136 TR KAST OFF 11Y RED U-2 ANEXA 200Y

**RED U2 SHOWDOWN 545E** RED U-2 ENVIOUS 147X RED U-2 MVP 386N RED U-2 MISS 8043U

LOT 6: A bull who has made quite a few friends already. 3287 checks all the boxes of pedigree, phenotype, performance, maternal and major cow family strength. This phenotypic all-star continues to impress more and more everyday and was the number one ranking yearling performance bull in his contemporary group. Like all 79X related grandsons and sons he possesses a very masculine skull, alongside exceptional depth and capacity. 468 truly hit a home run on her first try! This ultra-maternal, deep-bodied, easy keeping 79X daughter looks to follow right along in her ageless mama's footsteps- raising the good ones! Recommended for cows. YR 128