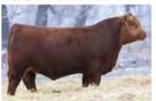

20N** 

One of the most unique herd bulls we have raised, 60H is a super stylish and fronted, well designed, big ribbed total outcross! Like 64H, 60H is a major league outcross to the red division but we have 428B on the bottom side this time, who is a complete outcross herself, making 60H progeny new treasure to everything in the breed! The daughters of 60H are some of the most angular, big ribbed replacements we have and are making beautiful young cows!

> We have experienced three seasons of reliable calving ease to add yet another plus in the asset column of this great young bull! Top sons last year include the \$23,000 Chancellor, \$37,500 Kennedy, and \$21,000 Lincoln.



**RED U2O CHANCELLOR 2107K** 



U2Q LINCOLN 2228K





**RED U2Q BADGE 73H** \$35,000 Maternal Sib to Lot 142



RED U2Q MR. PRESIDENT 2279K \$10,000 Full Sib to Lot 14.



**RED U2 AUTHENTIC 404G** 

# U2Q HEAD HONCHO 3227L

\$37,500 Son of President 60H

2346705 - CUA 3227L - JAN 7, 2023

777

1371

+3.6

+49

S A V PRESIDENT 6847 **U2Q PRESIDENT 60H** RED U-2 ANEXA 428B

RED U-2 RECON 192Y **RED U-2 REBELLO 400C** RED U-2 REBELLO 278Z **COLEMAN CHARLO 0256** S A V BLACKCAP MAY 4136 TR KAST OFF 11Y RED U-2 ANEXA 200Y

RED BRYLOR WEST JET 69W RED U-2 LARKABA 8133U RED LAZY MC COWBOY CUT 26U RED U-2 REBELLO 318N

LOT 142: A big-time prospect that we have been watching for a while. He offers a perfect balance of muscle shape, thickness and volume with a lower birth resume. A genetic trendsetter created by mating the super stylish, big-bodied President 60H to Rebello 400C; one of the most respected a