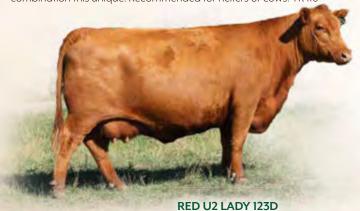

### RED U2 KNOCKIN' BOOTS 368G

2107136 - DUA 368G - FEB 2, 2019

BW Adj. WW Adj. YW 72 761 1379

MRLA RELOAD 56C RED MRLA RESOURCE 137E MRLA MISS 4422B

RED U-2 MAMA'S BOY 167X **RED U-2 BEAUTY 113Z** RED U-2 BEAUTY 48X S A V RESOURCE 1441 RED MRLA MISS 641Y S A V HARVESTOR 0338 MRLA MISS 433T