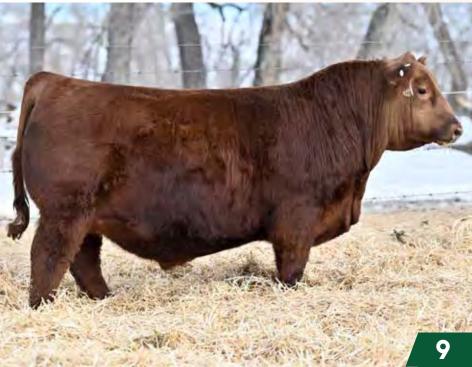

RED U2Q EL PASO 3069L 2346683 - CUA 3069L - JAN 9, 2023

BW Adj. WW Adj. YW WPDA 925 1461 4.06

BW WW YW Milk +3.8 +57 +104 +26

2 RED U2Q TECOVAS 3079L 2346676 - CUA 3079L - JAN 10, 2023

BW Adj. WW Adj. YW WPDA 87 746 1254 3.41 BW WW YW Milk +2.4 +59 +109 +29 RED U2Q STRUTTER 3048L 2346695 - CUA 3048L - JAN 6, 2023

BW Adj. WW Adj. YW WPDA 825 1397 3.83

RED MRLA RESOURCE 137E RED U2 KNOCKIN' BOOTS 368G RED U-2 BEAUTY 113Z

RED MINBURN COPENHAGEN 3Y RED U-2 ANEXA 439A RED U-2 ANEXA 443Y BW WW YW Milk +3.4 +45 +80 +24 MRLA RELOAD 56C

MRLA RELOAD 56C MRLA MISS 4422B RED U-2 MAMA'S BOY 167X RED U-2 BEAUTY 48X RED RMJ REDMAN IT

RED RMJ REDMAN IT MINBURN MAY II2M RED HOWE MAGNUM 169W RED U2 ANEXA 127W

**LOT 1-3:** A major highlight in the offering, this landmark flush is a recipe for maternal greatness combining two of the greatest breeding pieces produced in the U2 program! Knockin' Boots is a mainstay and major part of our path going forward for many reasons: First and foremost, his daughters are some of the best young cows we have ever been a part of as they demonstrate the femineity, broodiness and udder quality that have set a new standard around here! Secondly, his sons are the right kind - super sound, shapely Herd Bulls with character that lit up last years sale including the \$62,000 Playboy bull to SD, \$16,500 Jonesin' to MRL, and \$26,000 Boss Hog to TJS in Montana. Anexa 439A completes the equation by adding another world class donor to build further confidence and maternal merit! A cow that needs no introduction as her influence has been immeasurable in the industry through both her countless sons and daughters! Help yourself to some of the best genetics we have to offer!