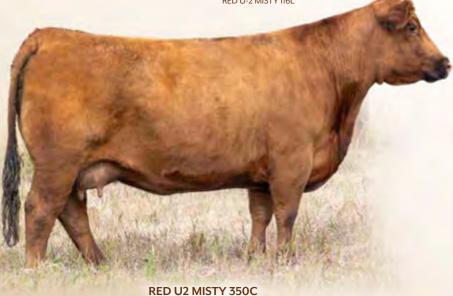

RED U2Q ACHIEVEMENT 3351L

2346697 - CUA 3351L - JAN 29, 2023

2346411 - CUA 3368L - JAN 31, 2023

RED U2Q CHAIRMAN 3365L

2346385 - CUA 3365L - JAN 31, 2023

RED U2Q CHURCHILL 3361L 2346713 - CUA 3361L - JAN 30, 2023

RED U-2 RECON 192Y RED U-2 MISTY 350C RED U-2 MISTY 60Z

S A V PRESIDENT 6847 **U2Q PRESIDENT 60H** RED U-2 ANEXA 428B

COLEMAN CHARLO 0256 S A V BLACKCAP MAY 4136 TR KAST OFF 11Y RED U-2 ANEXA 200Y

RED BRYLOR WEST JET 69W RED U-2 LARKABA 8133U RED HOWE MAGNUM 169W RED U-2 MISTY 116L

**RED U2 HEADSTRONG 273G** \$33,000 Maternal Sib to Lots 7-10

**RED U2Q WORKING CLASS 59H** \$16,000 Maternal Sib to Lots 7-10

Dam of Lots 7-10

**RED U2 MISTY 60Z** Grandam of Lots 7-10

**RED U2 COPENHAGEN 189F**Maternal Sib to Lots 7-10

**LOTS 7-10:** An arsenal of outcross flush brothers with so many positives to fulfill your calving ease needs. These four President brothers are true peas in a pod! They are consistently sound with exceptional style and an eye-appealing muscle pattern. Their proven and prolific dam 350C is a never-miss donor who has many great sons working for breeders and top commercial cattlemen across the country. Her extremely gentle nature paired with her fleshing-ability, stoutness and near perfect foot structure put her in a league of her own. We have two full sib sisters to these bulls with calves on the ground that are defiantly worth a look! Recommended for heifers or cows