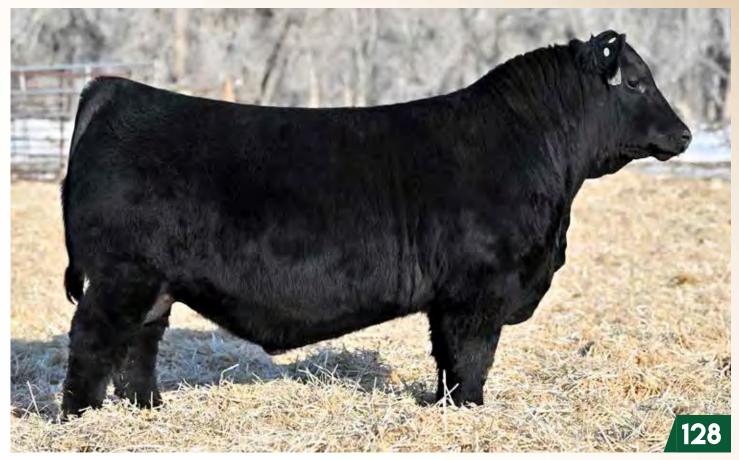

U2Q HERITAGE 3476L

2350570 - CUA 3476L - FEB 20, 2023

BW Adj. WW Adj. YW WPDA 79 960 1625 4.49

BW WW YW Mil +2.2 +64 +118 +2

129 U2Q PEDIGREE 3493L 2350571 - CUA 3493L - FEB 23, 2023

Adj. WW Adj. YW WPDA BW WW YW Mill 1020 1682 4.66 +2.2 +64 +118 +2

S A V RAINFALL 6846 S A V BLOODLINE 9578 S A V EMBLYNETTE 2369

COLEMAN BRAVO 6313 U2 BROOK 146G U2 BROOK 277E 28 U2Q KINFOLK 3450L

2350569 - CUA 3450L - FEB 16, 2023

BW Adj. WW Adj. YW WPDA 91 995 1603 4.45 BW WW YW Milk +2.2 +64 +118 +21

130 U2Q BIG BOY 3513L 2350572 - CUA 3513L - FEB 26, 2023

BW Adj. WW Adj. YW WPDA BW WW YW Milk +94 1002 1634 4.53 +2.2 +64 +118 +21

COLEMAN CHARLO 0256 S A V BLACKCAP MAY 4136 S A V 707 RITO 9969 S A V EMBLYNETTE 7566 COLEMAN CHARLO 0256 COLEMAN DONNA 714 U-2 COALITION 206C U-2 BROOK 1574R







Dam of Lots 127-130

weigh up and will put big, lose made, heavy steers in the feedlot. Built to travel far and cover lots of cows - buy with confidence here! The volume in these full brothers is truly something, but should come as no surprise as Brook 146G is as big bodied and wide topped as you can make em'. She has a bull progeny production record of WR4@108, YR4@114. Recommended for cows.

LOT 127-130: Look here cowboys! A cattleman's dream with extra frame, bone and length in a sound moving package. These bulls







U2Q DON JUAN 2362K \$19,000 Maternal Sib to Lot Maternal Sib to Lot 131



U2 COALITION 450F Maternal Sib to Lot 131



**U2 TEMPTATION 171G** Maternal Sib to Lot 131

**COLEMAN CHARLO 0256** S A V BLACKCAP MAY 4136 S A V 707 RITO 9969 S A V EMBLYNETTE 7566

FIGURE