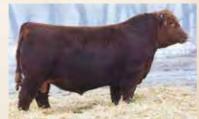

# RED U2Q CREED 3238L

2351070 - CUA 3238L - JAN 10, 2023

Adj. YW **1406** 834

S A V PRESIDENT 6847

RED U-2 RECON 192Y RED U-2 REBELLO 400C RED U-2 REBELLO 278Z

U2Q PRESIDENT 60H RED U-2 ANEXA 428B

+1.9

**COLEMAN CHARLO 0256** S A V BLACKCAP MAY 4136 TR KAST OFF 11Y RED U-2 ANEXA 200Y

RED BRYLOR WEST JET 69W RED U-2 LARKABA 8133U RED LAZY MC COWBOY CUT 26U RED U-2 REBELLO 318N

**RED U2 REBELLO 400C** 

\$28,000 Dam of Lot 4 & Mat. Sib to Lot 5

LOT 4: An outcross prospect with eye-catching phenotype that has been on the radar for awhile. He offers a perfect balance of muscle shape, thickness and volume with a lower birth resume. A genetic trendsetter created by mating the super stylish, big-bodied President 60H to Rebello 400C; one of the most respected and massive bodied donors on the place. 400C and her dam 278Z are both top end Rebello cows here that strive as consistent fertile producers while adding bone, depth of heel and length of spine. Come by for a tour and we can show you the breath-taking females these Rebello cows make! Buy with the utmost confidence!! Recommended for heifers or cows. WR 108 YR 111