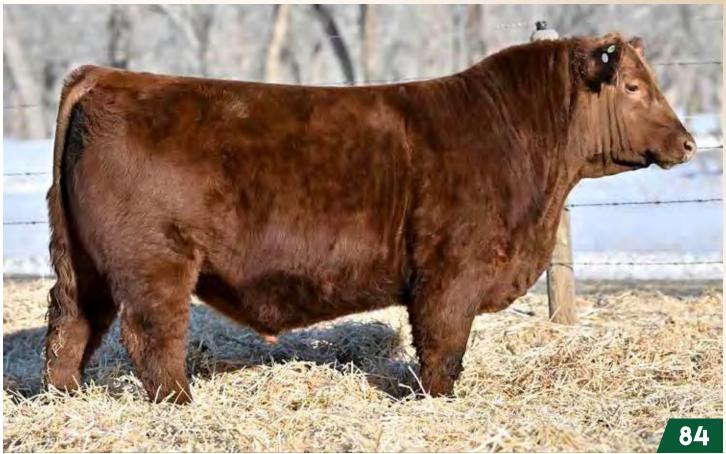

IDEE HO 459D

SUN 3127L - JAN 20, 2023

RED U2 MISSION 61W RED U-2 ANEXA 531B RED U-2 ANEXA 366N RED U6 HESSTON 14Z RED HOWE MS ARAB 170X RED HOWE MAGNUM 169W RED U-2 HIDEE HO 281Y

RED LJC MISSION STATEMENT P27 RED U-2 STORMY 205M RED HOWE MR MATRIX 7L RED U-2 ANEXA 145L

LOT 83: This deep bodied, top gaining bull is a performance standout. Weaning off at an actual weight of 922 pounds and an adjusted yearling weight of 1562, made him our top ratioing bull at 125. Masculine with a big Herd Bull crest, extra bone and length - this meat wagon will pay for himself in the first calf crop! His dam is a tanky 61W daughter x the Elite Premier Dam Anexa 366N. She is a never-miss production machine with multiple retained daughters and multi-featured sale sons! Recommended for cows. WR 109 YR 125







RED SUNBERRY DOMINION 3149L

RED SUNBERRY DOMINION 3151L

PENDING - SUN 3151L - FEB 22, 2023

RED HOWE HESSTON 212C RED U2 DOMINION RED U2 HIDEE HO 459D

RED MRLA RESOURCE 137E RED U2 ANEXA 69G RED U2 ANEXA 271Y

RED U6 HESSTON 14Z RED HOWE MS ARAB 170X RED HOWE MAGNUM 169W RED U-2 HIDEE HO 281Y MRLA RELOAD 56C MRLA MISS 4422B RED HOWE MAGNUM 169W RED U2 ANEXA 333N

LOTS 84-85: A pairing of dark red and hairy flush brothers that are very similar in phenotype and performance. Quality, sound bulls and with their power packed pedigrees they will work a long time and leave a lasting contribution in your herd. Their ideal uddered dam has a full inventory of influential maternal siblings including Entourage, Anexa 294E, Anexa

566C and Legend to name a few... Recommended for cows.





**R