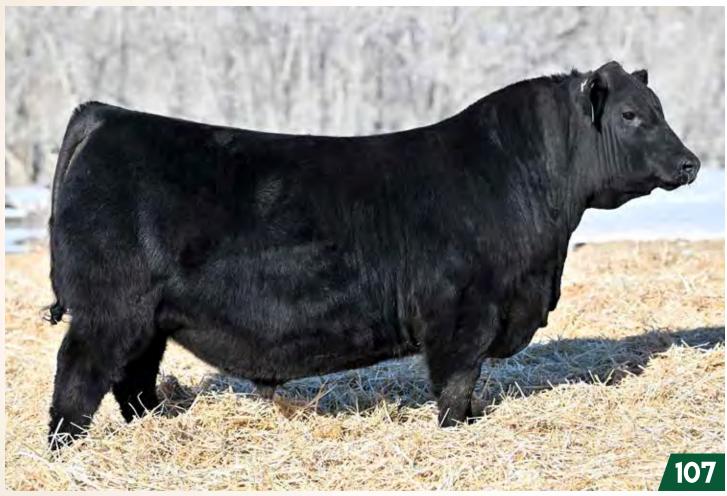

**RED U2 HIDEE HO 459D** 

\$14,500 Grandam of Lot 27

**BAD MEDICINE 1126** 

RED U2Q PRESIDENT 2178K

U2Q PATRIOT 2153K

RED U2Q PRESIDENT 2138K

RED U2Q BROWNSTONE 3264L RED U2Q MR. RED U2 ESTRANGED 83G RED U2Q MR. RED U2Q

U2 MISTY 456F

RED U2 AUTHENTIC 139A
RED U2 BEAUTY 62G RED U2 BEAUTY 113Z

RED U2 SHOWDOWN 545E RED U2 ENVIOUS 147X JL SIGNATURE 4106 U2 MISTY 95C

**RED MINBURN COPENHAGEN 3Y** RED U2 STORMY 7202T RED U2 MAMA'S BOY 167X RED U2 BEAUTY 48X

LOT 28: We admire and strive for the values that 3264 brings to the table. Brownstone 55IJ was chosen to advance our program due to his distinctive genetics and phenotypic attributes. Anexa 62G is a rockstar donor backed by the iconic 113Z. Individuals with these kinds of credentials that can enter life at a mere 73lbs and rapidly develop into big strappin' herd bulls with added frame and muscle within 12 months of age are truly remarkable. Put these user-friendly potent genetics to work for you! Recommended for well developed heifers or cows.