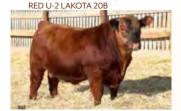

RED U2Q SUNDOWN 3202L
PENDING - CUA 3202L - JAN 1, 2023

BW 61

.ww .

Adj. YW **1357** 

WP **3.**  BW +**0.8**  ww +48 YW **+75** 

Milk +24 RED MINBURN COPENHAGEN 3Y RED SUNBERRY SUNDANCE 175J RED U2 JENNIFER 442E

RED U2 ESTRANGED 83G RED U2Q ENVIOUS 501J RED U2 ENVIOUS 368E

**LOT 11:** SUNDOWN is a calving ease bull that we have yet to see the likes of, and in all likelihood the stoutest 3Y descendant we have ever seen! He is a phenotypic stunner with style, extraordinary lower quarter shape and a commanding Herd Bull presence. His curve bending birth to weaning performance is remarkable! His dam, U2Q Envious 50IJ is a beautifully designed Estranged female with the fertility, early age productivity and maternal greatness to become a house hold name. She is backed by a powerfully productive cow family stacked with generations of breed greats including Envious 147X. Sundance 175J was selected for his rare combination of CE, muscle shape, and to add a unique bottom side of the pedigree outcross for most breeders while maintaining the maternal superiority Copenhagen is known for! Unique bulls of this stature with predictable CE and maternal merit don't come around very often! We plan to use SUNDOWN through AI on many Reckoning/Renown/Riff/Recon influenced daughters. Recommended for heifers or cows.