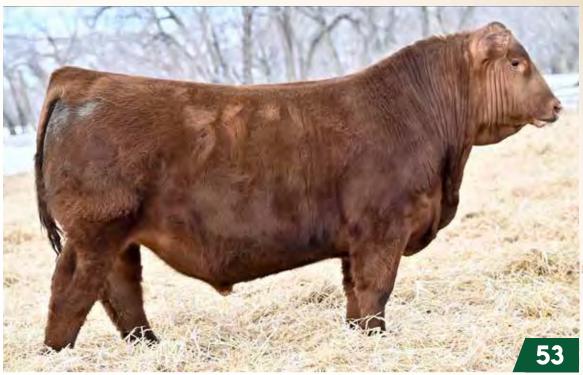

### RED U2 KNOCKIN' BOOTS 368G

2107136 - DUA 368G - FEB 2, 2019

BW Adj. WW Adj. YW 72 761 1379

MRLA RELOAD 56C RED MRLA RESOURCE 137E MRLA MISS 4422B

RED U-2 MAMA'S BOY 167X **RED U-2 BEAUTY 113Z** RED U-2 BEAUTY 48X S A V RESOURCE 1441 RED MRLA MISS 641Y S A V HARVESTOR 0338 MRLA MISS 433T

> RED FLYING K AMBUSH 6T RED FLYING K LAKOTA 104U RED U-2 DYNAMO 7021T RED FLYING K BEAUTY 6N

KNOCKIN' BOOTS was our last natural calf out of the legendary U2 Beauty 113Z and a \$50,000 sale feature in 2020. 113Z's influence around here cannot be overstated and KB is definitely one of the top phenoms we have chosen to carry that influence long into our future with! We are especially excited about the ideal skull shape, foot quality, structural correctness, body mass, muscle shape and hair he puts into all his progeny. Some of last years sons include U2Q Playboy 2197 for \$62,000, U2Q Jonesin' 2366 for \$16,500 and U2Q Boss Hog 2161 for \$26,000. The best part, and to round out the equation, our young KNOCKIN' BOOTS females are EXACTLY what we were hoping for and probably the most desirable we have raised! So get in on these highly predictable and marketable genetics while they are available.