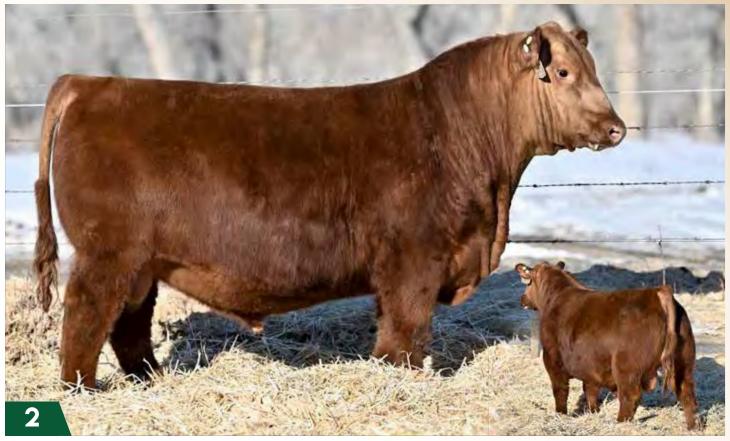

### RED U2 KNOCKIN' BOOTS 368G

2107136 - DUA 368G - FEB 2, 2019

BW Adj. WW Adj. YW 72 761 1379

MRLA RELOAD 56C RED MRLA RESOURCE 137E MRLA MISS 4422B

RED U-2 MAMA'S BOY 167X **RED U-2 BEAUTY 113Z** RED U-2 BEAUTY 48X S A V RESOURCE 1441 RED MRLA MISS 641Y S A V HARVESTOR 0338 MRLA MISS 433T

> RED FLYING K AMBUSH 6T RED FLYING K LAKOTA 104U RED U-2 DYNAMO 7021T RED FLYING K BEAUTY 6N

KNOCKIN' BOOTS was our last natural calf out of the legendary U2 Beauty 113Z and a \$50,000 sale feature in 2020. 113Z's influence around here cannot be overstated and KB is definitely one of the top phenoms we have chosen to carry that influence long into our future with! We are especially excited about the ideal skull shape, foot quality, structural correctness, body mass, muscle shape and hair he puts into all his progeny. Some of last years sons include U2Q Playboy 2197 for \$62,000, U2Q Jonesin' 2366 for \$16,500 and U2Q Boss Hog 2161 for \$26,000. The best part, and to round out the equation, our young KNOCKIN' BOOTS females are EXACTLY what we were hoping for and probably the most desirable we have raised! So get in on these highly predictable and marketable genetics while they are available.