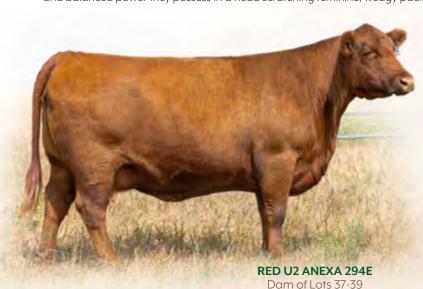

RED U2Q TOWNSHIP 3241L

MRLA RELOAD 56C MRLA MISS 4422B RED U-2 MAMA'S BOY 167X RED U-2 BEAUTY 48X

U2 T.K.O.254Z RED U-2 ANEXA 8026U RED HOWE MAGNUM 169W RED U-2 ANEXA 333N

**LOTS 37-39:** Triple feature flush with show stopping performance and maternal excellence from the mating of Township and the factory herself, Anexa 294E. 294E proudly stamps all progeny with her signature Anexa cow strength, leaving visitors with no question of who these bulls are out of. This masterpiece set of brothers seamlessly raise the bar to a new level with an optimum combination of calving-ease, growth, style and maternal cow power. The sensational 3117 standout leads the flush with extra frame, style and unmatched volume - a must see here, and we have not even got to the best part! It's a rule that 294E daughters rank at the top of the pack, but these full-sib Township daughters are on their own level - the overall performance and balanced power they possess in a head scratching feminine, wedgy package is absolutely next level! Recommended for heifers or cows.

**RED U2 ANEXA 271Y** \$45,000 Grandam of Lots 37-39

**RED U2 FORTUNATE SON 382F** \$44,000 Maternal Sib to Anexa 294E

**RED U2 ANEXA 566C** \$49,000 Maternal Sib to Anexa 294E

**RED U2 RECKONING 149A** \$46,000 Maternal Sib to Anexa 294E