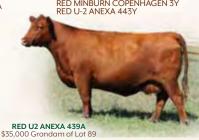

BW Adj. WW Adj. YW WPDA 825 1397 3.83

RED MRLA RESOURCE 137E RED U2 KNOCKIN' BOOTS 368G RED U-2 BEAUTY 113Z

RED MINBURN COPENHAGEN 3Y RED U-2 ANEXA 439A RED U-2 ANEXA 443Y BW WW YW Milk +3.4 +45 +80 +24 MRLA RELOAD 56C

MRLA RELOAD 56C MRLA MISS 4422B RED U-2 MAMA'S BOY 167X RED U-2 BEAUTY 48X RED RMJ REDMAN IT

RED RMJ REDMAN IT MINBURN MAY II2M RED HOWE MAGNUM 169W RED U2 ANEXA 127W

**LOT 1-3:** A major highlight in the offering, this landmark flush is a recipe for maternal greatness combining two of the greatest breeding pieces produced in the U2 program! Knockin' Boots is a mainstay and major part of our path going forward for many reasons: First and foremost, his daughters are some of the best young cows we have ever been a part of as they demonstrate the femineity, broodiness and udder quality that have set a new standard around here! Secondly, his sons are the right kind - super sound, shapely Herd Bulls with character that lit up last years sale including the \$62,000 Playboy bull to SD, \$16,500 Jonesin' to MRL, and \$26,000 Boss Hog to TJS in Montana. Anexa 439A completes the equation by adding another world class donor to build further confidence and maternal merit! A cow that needs no introduction as her influence has been immeasurable in the industry through both her countless sons and daughters! Help yourself to some of the best genetics we have to offer!

**RED MINBURN COPENHAGEN 3Y** RED U-2 MS DYNAMO 200B RED U-2 DYNAMO 7021T **RED U-2 ENVIOUS 216M** 

SCHIEFELBEIN ATTRACTIVE 4565 PEAK DOT ERICA 709B RED MINBURN COPENHAGEN 3Y RED U-2 ANEXA 443Y

LOT 21: The Estranged x Anexa combo has quickly become a formula for success by producing progeny that have unmatched angus character, structural integrity and a calving ease conformation; It is undoubtedly a mating we will continue to use for a long time. 3300 is a 'no holes' type with that dark cherry red hair coat, extra length of body, a clean make up and impressive lower quarter shape. Mama 37H is a beautifully designed, black hided 439A daughter who is a full sib to the renowned \$30,000 Attractive 72H Herdsire. Said simply, these Attractive x 439A daughters do their job! Terrific maternal mama cows that breed back on time and raise big calves. Recommended for heifers or cows.

accomplished and influential as Anexa 439A! We consider this dream mating a rich opportunity to combine some of the breeds greatest donor cows and breed leading bulls into one impressive individual. RED LETTER offers a bold, shapely muscle pattern with added length,