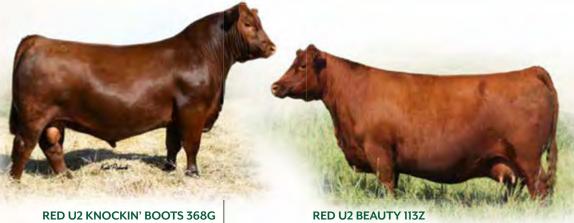

### RED U2 KNOCKIN' BOOTS 368G

2107136 - DUA 368G - FEB 2, 2019

BW Adj. WW Adj. YW 72 761 1379

MRLA RELOAD 56C RED MRLA RESOURCE 137E MRLA MISS 4422B

RED U-2 MAMA'S BOY 167X **RED U-2 BEAUTY 113Z** RED U-2 BEAUTY 48X S A V RESOURCE 1441 RED MRLA MISS 641Y S A V HARVESTOR 0338 MRLA MISS 433T

> RED FLYING K AMBUSH 6T RED FLYING K LAKOTA 104U RED U-2 DYNAMO 7021T RED FLYING K BEAUTY 6N

KNOCKIN' BOOTS was our last natural calf out of the legendary U2 Beauty 113Z and a \$50,000 sale feature in 2020. 113Z's influence around here cannot be overstated and KB is definitely one of the top phenoms we have chosen to carry that influence long into our future with! We are especially excited about the ideal skull shape, foot quality, structural correctness, body mass, muscle shape and hair he puts into all his progeny. Some of last years sons include U2Q Playboy 2197 for \$62,000, U2Q Jonesin' 2366 for \$16,500 and U2Q Boss Hog 2161 for \$26,000. The best part, and to round out the equation, our young KNOCKIN' BOOTS females are EXACTLY what we were hoping for and probably the most desirable we have raised! So get in on these highly predictable and marketable genetics while they are available.

RED U2Q BOSS HOG 2161K \$26,000 Son of Knockin' Boots 368G

**RED U2 CUB 33G** \$21,000 Full Sib to Knockin' Boots 368G

RED U2Q PLAYBOY 2197K \$62,000 Son of Knockin' Boots 368G

\$65,000 Dam of Knockin' Boots 368G