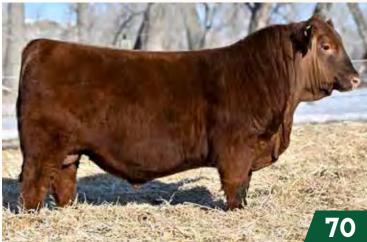

### RED U2Q HARD KNOCKS 3387L

2325063 - CUA 3387L - FEB 4, 2023

957

+56

RED U2 SHOWDOWN 545E RED U2 ESTRANGED 83G RED U-2 ENVIOUS 147X

RED U2 HEAD GAMES 330E RED U2Q MISTY 75H RED U2 MISTY 250F

RED MINBURN COPENHAGEN 3Y RED U-2 MS DYNAMO 200B RED U-2 DYNAMO 7021T RED U-2 ENVIOUS 216M **RED U-2 FOREIGNER 413B** 

RED U-2 MS ROBO 383C RED U-2 RIFF 1213C RED U-2 MISTY 162C

**RED U2O MISTY 75H** Dam of Lot 15

LOT 15: A major league sale feature in this Envious x Misty mated phenom. This gamechanger is the profound result of stacking proven and predictable performance and maternal genetics repeatedly till the guess work and inconsistency is no more. We believe HARD KNOCKS is bred to make a lasting contribution to the industry with his extra frame and length that complements 75H's softness and hip perfectly. Sound from the ground up, HARD KNOCKS walks on four big square hooves with exceptional joint flexibility and a wide pin set, while still maintaining an athletic travel. He is truly hard to fault just like his young front pasture dam 75H. Misty mama's have always been a tour favourite from the start with their true angus femininity and presence. WR 119 YR 117