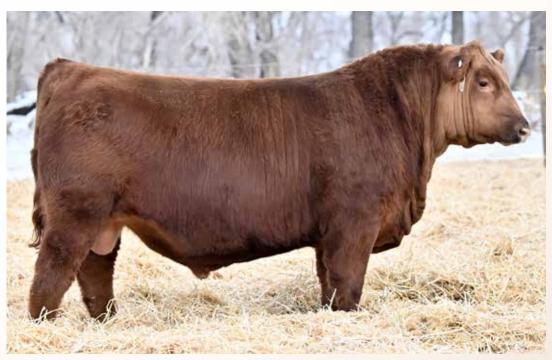

0H RED U-2 ANEXA 428B

RED LAZY MC COWBOY CUT 26U RED U-2 REBELLO 278Z RED U-2 REBELLO 318N



**RED U2 REBELLO 181B** \$18,000US Maternal Sib to Lot 5



**RED U2 RECKON 431D** 



**RED U2 REBELLO 278Z** Dam of Lot 5 & Grandam of Lot 4

COLEMAN CHARLO 0256 S A V BLACKCAP MAY 4136 TR KAST OFF 11Y RED U-2 ANEXA 200Y

RED LAZY MC STOUT 30S RED LAZY MC STAR 185M RED HOWE MR MATRIX 7L RED SSS REBELLO 852G

LOT 5: Very complete in his design with sure-fire calving ease numbers and phenotype. Ultra smooth fronted with a great skull and a recipe for female making as an added bonus. The ageless 278Z is a tour favorite and responsible for two high dollar females - 181B and the great 400C. Sons are working for MDF Red Angus, Bells Hill Angus and Gouws. Top 1% MCE. Recommended for heifers or cows.



RED U2Q PRESIDENT 3287L 2323720 - CUA 3287L - JAN 17, 2023

1514

S A V PRESIDENT 6847 U2Q PRESIDENT 60H RED U-2 ANEXA 428B

**RED U2 ESTRANGED 83G** RED U2Q MISS 468J RED U-2 MISS 79X



RED U2Q .44 MAG \$14,000 Maternal Sib to Miss 468J

COLEMAN CHARLO 0256 S A V BLACKCAP MAY 4136 TR KAST OFF 11Y RED U-2 ANEXA 200Y

**RED U2 SHOWDOWN 545E** RED U-2 ENVIOUS 147X RED U-2 MVP 386N RED U-2 MISS 8043U

LOT 6: A bull who has made quite a few friends already. 3287 checks all the boxes of pedigree, phenotype, performance, maternal and major cow family strength. This phenotypic all-star continues to impress more and more everyday and was the number one ranking yearling performance bull in his contemporary group. Like all 79X related grandsons and sons he possesses a very masculine skull, alongs