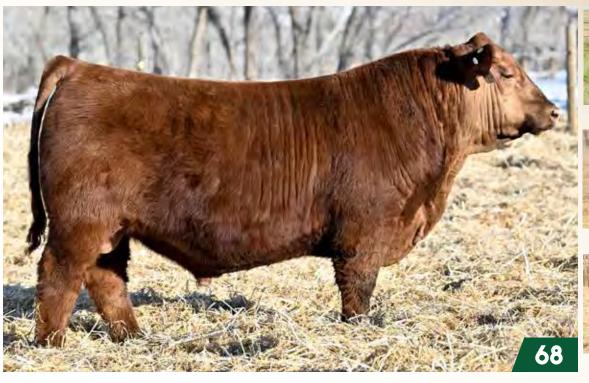

### RED U2 KNOCKIN' BOOTS 368G

2107136 - DUA 368G - FEB 2, 2019

BW Adj. WW Adj. YW 72 761 1379

MRLA RELOAD 56C RED MRLA RESOURCE 137E MRLA MISS 4422B

RED U-2 MAMA'S BOY 167X **RED U-2 BEAUTY 113Z** RED U-2 BEAUTY 48X S A V RESOURCE 1441 RED MRLA MISS 641Y S A V HARVESTOR 0338 MRLA MISS 433T

> RED FLYING K AMBUSH 6T RED FLYING K LAKOTA 104U RED U-2 DYNAMO 7021T RED FLYING K BEAUTY 6N

KNOCKIN' BOOTS was our last natural calf out of the legendary U2 Beauty 113Z and a \$50,000 sale feature in 2020. 113Z's influence around here cannot be overstated and KB is definitely one of the top phenoms we have chosen to carry that influence long into our future with! We are especially excited about the ideal skull shape, foot quality, structural correctness, body mass, muscle shape and hair he puts into all his progeny. Some of last years sons include U2Q Playboy 2197 for \$62,000, U2Q Jonesin' 2366 for \$16,500 and U2Q Boss Hog 2161 for \$26,000. The best part, and to round out the equation, our young KNOCKIN' BOOTS females are EXACTLY what we were hoping for and probably the most desirable we have raised! So get in on these highly predictable and marketable genetics while they are available.