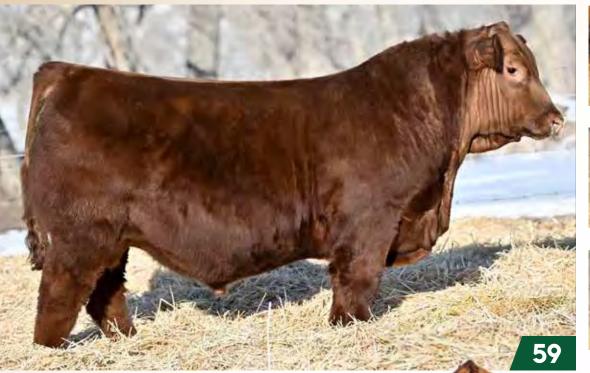

RED U2 RIFF 1213C \$102,500 Sire of Roberta 41F

RED U2Q ICE 128H \$10,000 Maternal Sib to Lots 59-61

RED U2Q FANCY LIKE 511J \$31,000 Maternal Sib to Lots 59-61

59

RED U2Q COW BELL 3417L 2350008 - CUA 3417L - FEB 11, 2023

BW Adj. WW Adj. YW WPE 93 998 1538 4.2 BW WW YW +444 +49 +88

60

RED U2Q **BIG TIME** 3444L 2350012 - CUA 3444L - FEBR 15, 2023

 BW
 Adj. WW
 Adj. YW
 WPD

 91
 995
 1579
 4.3

BW WW YW Milk +4.4 +49 +88 +23

61

RED U2Q THRUST 3420L 2350010 - CUA 3420L - FEB 12, 2023

95 1039 1544 4

RED U-2 BEAUTY 113Z

SOURCE 137E

RED U-2 RIFF 1213C RED U2 ROBERTA 41F RED U-2 ROBERTA 147C

**NIO ESSENTIAL 1278** 

BW WW +4.4 +49

+88 +

MRLA RELOAD 56C MRLA MISS 4422B RED U-2 MAMA'S BOY 167X RED U-2 BEAUTY 48X

RED U-2 RECKONING 149A RED U2 OPHELIA 370W RED U2 MISSION 61W RED U2 ROBERTA 96W

**LOT 59-61:** A trendsetting trio of flush brothers that are massive bodied with unmatched bone and width. The consistency of overall muscle in these three beasts is something we have not seen the likes of in a true angus vigorous package! All three of them are ultra-loose hided and express bold thickness, rump shape, loads of capacity and carry a hip second to none. These flush mates have stood out from a very early age and it has been truly exciting to watch the exploding growth they have shown throughout the summer months right to weaning! Their powerhouse dam Roberta 4IF is a maternal masterpiece, a ten across the board! She is a high efficiency, model donor with high fertility and a top production record with many coveted daughters employed at U2Q. She is most famously the dam of FANCY LIKE 51IJ, that has been very successful at both Peacock Red Angus in Texas and here at U2Q (Lots 44-48). In all our years raising cattle we have never seen performance ratios this impressive and this consistent: 3417L - WR 12I, 3420L - WR 126, 3444L - WR 12I YR 106. These three full brothers are built rugged, move freely and are ready to make their mark on the industry! Recommended for cows.