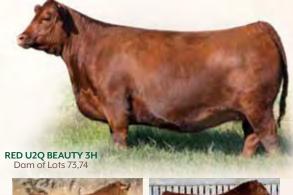

**RED SIX MILE SMOKIN GUN 133Y** RED SUNBERRY BELLE 2B
RED SUNBERRY BELLE

RED MINBURN COPENHAGEN 3Y RED U-2 MS DYNAMO 2008 RED U-2 DYNAMO 7021T RED U-2 DYNAMO 7021T RED U-2 ENVIOUS 216M

**RED SIX MILE WIND CHILL 828W** RED SIX MILE GLORIA 746W RED VGW GAME PLAN 816 RED SIX MILE BELLE 0908W

LOT 16: This powerful, dark red Herd Bull is built with thickness and muscle from front to back! Tons of rib and hair with a great angus skull, make for a very complete and attractive bull. After raising our high selling bull last year to Elkhorn Red Angus and another standout to East Cardston in 2022, producing high quality sons is not a new feat for this beautiful uddered, high volume dam. Recommended for cows and heifers. WR 101 YR 102