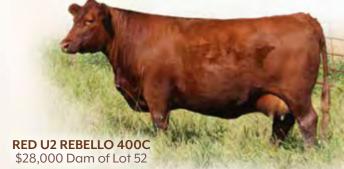

RED BRYLOR WEST JET 69W RED U-2 LARKABA 8133U RED LAZY MC COWBOY CUT 26U RED U-2 REBELLO 318N

**RED U2 REBELLO 400C** 

\$28,000 Dam of Lot 4 & Mat. Sib to Lot 5

LOT 4: An outcross prospect with eye-catching phenotype that has been on the radar for awhile. He offers a perfect balance of muscle shape, thickness and volume with a lower birth resume. A genetic trendsetter created by mating the super stylish, big-bodied President 60H to Rebello 400C; one of the most respected and massive bodied donors on the place. 400C and her dam 278Z are both top end Rebello cows here that strive as consistent fertile producers while adding bone, depth of heel and length of spine. Come by for a tour and we can show you the breath-taking females these Rebello cows make! Buy with the utmost confidence!! Recommended for heifers or cows. WR 108 YR 111

**RED U2 REBELLO 278Z** Dam of Lot 5 & Grandam of Lot 4

COLEMAN CHARLO 0256 S A V BLACKCAP MAY 4136 TR KAST OFF 11Y RED U-2 ANEXA 200Y

RED LAZY MC STOUT 30S RED LAZY MC STAR 185M RED HOWE MR MATRIX 7L RED SSS REBELLO 852G

\$30,000 Maternal Sib to Strike Force 24Y

RED U2Q BADGE 73H \$35,000 Maternal Sib to Lot 52

**RED U2 REBELLO 278Z** Grandam of Lot 52

RED U2 RECKON 431D \$15,250 Maternal Sib to Rebello 400C

LOT 52: ENFORCE is filled with maternal greatness in a unique patterned, eye-catching package. We especially appreciate his quiet demeanor and the extra wide top he exhibits. His retro-sire has produced some of the best red cows to walk our pastures and we feel 3291 is poised to do the same. He is backed by two generations of remarkable donor cows. His dam, Rebello 400C is one of the most massive bodied cows we've raised with second to none foot and udder quality. Her production record is highlighted by the \$35,000 Badge bull to McCanns in Idaho, U2Q President 2279K to Tracy Nelson and two more high quality sons to Lora Blades and GQ! Rebello 278Z, the maternal grand dam is another herd anchor, raising countless replacements and Herd Bulls for Bells Hill Angus, GQ and MDF Red Angus. Proven performance backed by elite maternal genetics! Recommended for well developed heifers or cows. YR 112