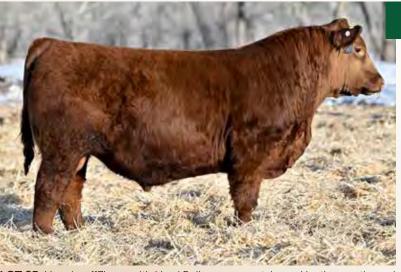

### RED U2 KNOCKIN' BOOTS 368G

2107136 - DUA 368G - FEB 2, 2019

BW Adj. WW Adj. YW 72 761 1379

MRLA RELOAD 56C RED MRLA RESOURCE 137E MRLA MISS 4422B

RED U-2 MAMA'S BOY 167X **RED U-2 BEAUTY 113Z** RED U-2 BEAUTY 48X S A V RESOURCE 1441 RED MRLA MISS 641Y S A V HARVESTOR 0338 MRLA MISS 433T

> RED FLYING K AMBUSH 6T RED FLYING K LAKOTA 104U RED U-2 DYNAMO 7021T RED FLYING K BEAUTY 6N

KNOCKIN' BOOTS was our last natural calf out of the legendary U2 Beauty 113Z and a \$50,000 sale feature in 2020. 113Z's influence around here cannot be overstated and KB is definitely one of the top phenoms we have chosen to carry that influence long into our future with! We are especially excited about the ideal skull shape, foot quality, structural correctness, body mass, muscle shape and hair he puts into all his progeny. Some of last years sons include U2Q Playboy 2197 for \$62,000, U2Q Jonesin' 2366 for \$16,500 and U2Q Boss Hog 2161 for \$26,000. The best part, and to round out the equation, our young KNOCKIN' BOOTS females are EXACTLY what we were hoping for and probably the most desirable we have raised! So get in on these highly predictable and marketable genetics while they are available.