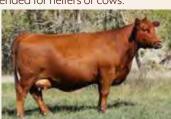

RED BRYLOR WEST JET 69W RED U-2 LARKABA 8133U RED LAZY MC COWBOY CUT 26U RED U-2 REBELLO 318N

**RED U2 REBELLO 400C** 

\$28,000 Dam of Lot 4 & Mat. Sib to Lot 5

LOT 4: An outcross prospect with eye-catching phenotype that has been on the radar for awhile. He offers a perfect balance of muscle shape, thickness and volume with a lower birth resume. A genetic trendsetter created by mating the super stylish, big-bodied President 60H to Rebello 400C; one of the most respected and massive bodied donors on the place. 400C and her dam 278Z are both top end Rebello cows here that strive as consistent fertile producers while adding bone, depth of heel and length of spine. Come by for a tour and we can show you the breath-taking females these Rebello cows make! Buy with the utmost confidence!! Recommended for heifers or cows. WR 108 YR 111