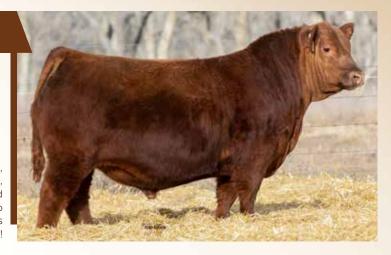

### RED U2 KNOCKIN' BOOTS 368G

2107136 - DUA 368G - FEB 2, 2019

BW Adj. WW Adj. YW 72 761 1379

MRLA RELOAD 56C RED MRLA RESOURCE 137E MRLA MISS 4422B

RED U-2 MAMA'S BOY 167X **RED U-2 BEAUTY 113Z** RED U-2 BEAUTY 48X S A V RESOURCE 1441 RED MRLA MISS 641Y S A V HARVESTOR 0338 MRLA MISS 433T

> RED FLYING K AMBUSH 6T RED FLYING K LAKOTA 104U RED U-2 DYNAMO 7021T RED FLYING K BEAUTY 6N

KNOCKIN' BOOTS was our last natural calf out of the legendary U2 Beauty 113Z and a \$50,000 sale feature in 2020. 113Z's influence around here cannot be overstated and KB is definitely one of the top phenoms we have chosen to carry that influence long into our future with! We are especially excited about the ideal skull shape, foot quality, structural correctness, body mass, muscle shape and hair he puts into all his progeny. Some of last years sons include U2Q Playboy 2197 for \$62,000, U2Q Jonesin' 2366 for \$16,500 and U2Q Boss Hog 2161 for \$26,000. The best part, and to round out the equation, our young KNOCKIN' BOOTS females are EXACTLY what we were hoping for and probably the most desirable we have raised! So get in on these highly predictable and marketable genetics while they are available.