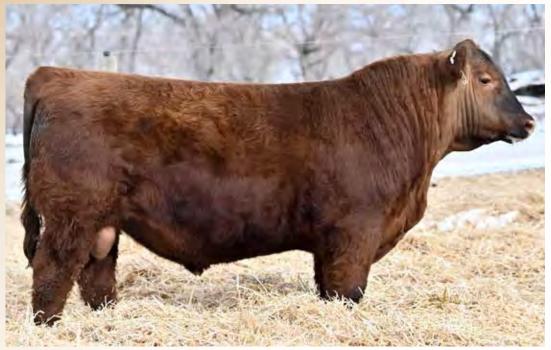

### RED U2 KNOCKIN' BOOTS 368G

2107136 - DUA 368G - FEB 2, 2019

BW Adj. WW Adj. YW 72 761 1379

MRLA RELOAD 56C RED MRLA RESOURCE 137E MRLA MISS 4422B

RED U-2 MAMA'S BOY 167X **RED U-2 BEAUTY 113Z** RED U-2 BEAUTY 48X S A V RESOURCE 1441 RED MRLA MISS 641Y S A V HARVESTOR 0338 MRLA MISS 433T

> RED FLYING K AMBUSH 6T RED FLYING K LAKOTA 104U RED U-2 DYNAMO 7021T RED FLYING K BEAUTY 6N

KNOCKIN' BOOTS was our last natural calf out of the legendary U2 Beauty 113Z and a \$50,000 sale feature in 2020. 113Z's influence around here cannot be overstated and KB is definitely one of the top phenoms we have chosen to carry that influence long into our future with! We are especially excited about the ideal skull shape, foot quality, structural correctness, body mass, muscle shape and hair he puts into all his progeny. Some of last years sons include U2Q Playboy 2197 for \$62,000, U2Q Jonesin' 2366 for \$16,500 and U2Q Boss Hog 2161 for \$26,000. The best part, and to round out the equation, our young KNOCKIN' BOOTS females are EXACTLY what we were hoping for and probably the most desirable we have raised! So get in on these highly predictable and marketable genetics while they are available.