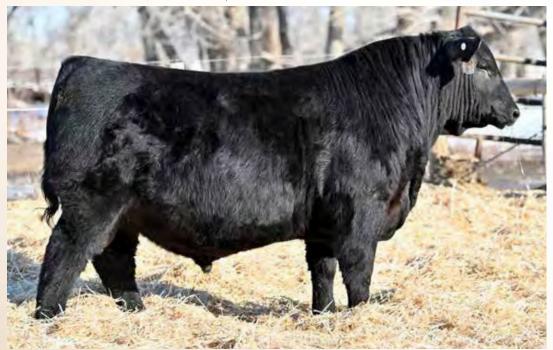

### RED U2 KNOCKIN' BOOTS 368G

2107136 - DUA 368G - FEB 2, 2019

BW Adj. WW Adj. YW 72 761 1379

MRLA RELOAD 56C RED MRLA RESOURCE 137E MRLA MISS 4422B

RED U-2 MAMA'S BOY 167X **RED U-2 BEAUTY 113Z** RED U-2 BEAUTY 48X S A V RESOURCE 1441 RED MRLA MISS 641Y S A V HARVESTOR 0338 MRLA MISS 433T

> RED FLYING K AMBUSH 6T RED FLYING K LAKOTA 104U RED U-2 DYNAMO 7021T RED FLYING K BEAUTY 6N

KNOCKIN' BOOTS was our last natural calf out of the legendary U2 Beauty 113Z and a \$50,000 sale feature in 2020. 113Z's influence around here cannot be overstated and KB is definitely one of the top phenoms we have chosen to carry that influence long into our future with! We are especially excited about the ideal skull shape, foot quality, structural correctness, body mass, muscle shape and hair he puts into all his progeny. Some of last years sons include U2Q Playboy 2197 for \$62,000, U2Q Jonesin' 2366 for \$16,500 and U2Q Boss Hog 2161 for \$26,000. The best part, and to round out the equation, our young KNOCKIN' BOOTS females are EXACTLY what we were hoping for and probably the most desirable we have raised! So get in on these highly predictable and marketable genetics while they are available.