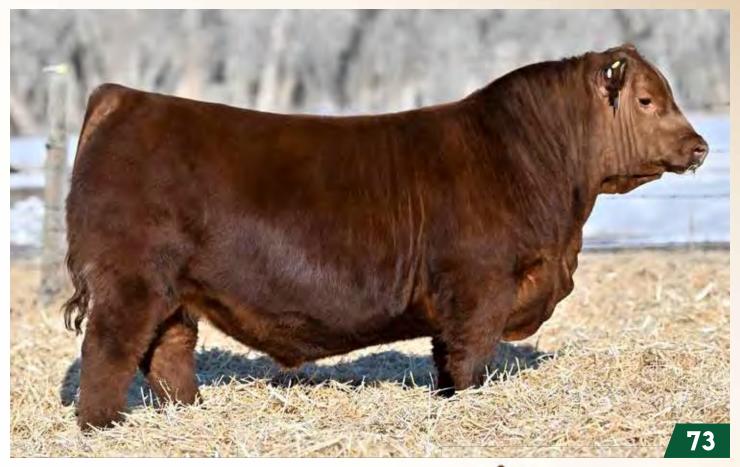

**RED SIX MILE SMOKIN GUN 133Y** RED SUNBERRY BELLE 2B
RED SUNBERRY BELLE

RED MINBURN COPENHAGEN 3Y RED U-2 MS DYNAMO 2008 RED U-2 DYNAMO 7021T RED U-2 DYNAMO 7021T RED U-2 ENVIOUS 216M

**RED SIX MILE WIND CHILL 828W** RED SIX MILE GLORIA 746W RED VGW GAME PLAN 816 RED SIX MILE BELLE 0908W

LOT 16: This powerful, dark red Herd Bull is built with thickness and muscle from front to back! Tons of rib and hair with a great angus skull, make for a very complete and attractive bull. After raising our high selling bull last year to Elkhorn Red Angus and another standout to East Cardston in 2022, producing high quality sons is not a new feat for this beautiful uddered, high volume dam. Recommended for cows and heifers. WR 101 YR 102