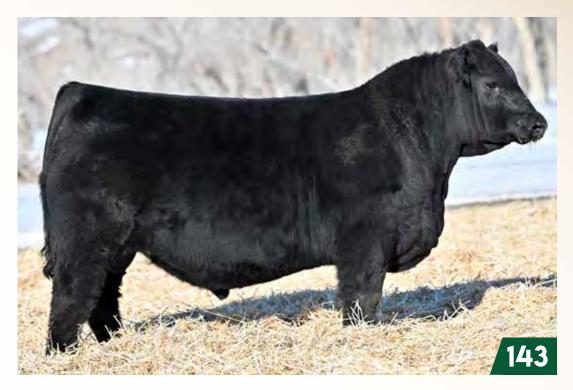

D U-2 ANEXA 200Y

RED BRYLOR WEST JET 69W RED U-2 LARKABA 8133U RED LAZY MC COWBOY CUT 26U RED U-2 REBELLO 318N

LOT 142: A big-time prospect that we have been watching for a while. He offers a perfect balance of muscle shape, thickness and volume with a lower birth resume. A genetic trendsetter created by mating the super stylish, big-bodied President 60H to Rebello 400C; one of the most respected and massive bodied donors on the place. 400C and her dam 278Z are both top end Rebello cows here that strive as consistent fertile producers while adding bone, depth of heel and length of spine. Unique, outcross dual purpose genetics backed by multi-generations of donor cows! Buy with confidence!! Recommended for heifers or cows. WR 101 YR 108



**RED U2 REBELLO 400C** \$28,000 Dam of Lot 142





RED U2 COPENHAGEN 189F Maternal Sib to Lots 143,144



**RED U2 MISTY 60Z** Grandam of Lots 143,144



**RED U2Q WORKING CLASS 59H** \$16,000 Maternal Sib to Lots 143,144





RED U2 MISTY 350C

Dam of Lots 143,144



143 U2Q PRESIDENT 3379L

2346381 - CUA 3379L - FEB 1, 2023

BW Adj. WW Adj. YW WPDA BW WW

76 | 890 | 1447 | 4.01 | | +1.3 | +47 | +81 |

144 U2Q PRESIDENT 3378L 2346378 - CUA 3378L - FEB 1, 2023

BW Adj. W 78 886 Adj. YW WPDA 1384 3.86 BW WW +1.6 +53

Milk +**25** 

S A V PRESIDENT 6847 U2Q PRESIDENT 60H RED U-2 ANEXA 428B

RED U-2 RECON 192Y RED U-2 MISTY 350C RED U-2 MISTY 60Z COLEMAN CHARLO 0256 S A V BLACKCAP MAY 4136 TR KAST OFF 11Y RED U-2 ANEXA 200Y

RED BRYLOR WEST JET 69W RED U-2 LARKABA 8133U RED HOWE MAGNUM 169W RED U-2 MISTY 116L **LOT 143-144:** Have a look