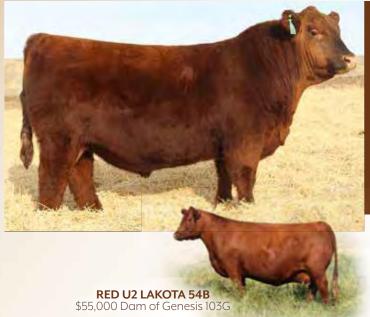

**RED U2 HEADSTRONG 273G** \$33,000 Maternal Sib to Lots 7-10

**RED U2Q WORKING CLASS 59H** \$16,000 Maternal Sib to Lots 7-10

Dam of Lots 7-10

**RED U2 MISTY 60Z** Grandam of Lots 7-10

**RED U2 COPENHAGEN 189F**Maternal Sib to Lots 7-10

**LOTS 7-10:** An arsenal of outcross flush brothers with so many positives to fulfill your calving ease needs. These four President brothers are true peas in a pod! They are consistently sound with exceptional style and an eye-appealing muscle pattern. Their proven and prolific dam 350C is a never-miss donor who has many great sons working for breeders and top commercial cattlemen across the country. Her extremely gentle nature paired with her fleshing-ability, stoutness and near perfect foot structure put her in a league of her own. We have two full sib sisters to these bulls with calves on the ground that are defiantly worth a look! Recommended for heifers or cows