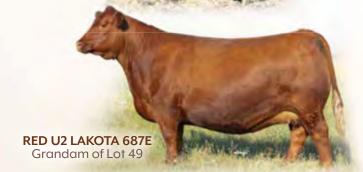

RED U2Q WORTHY 3201L - CUA 3201L - JAN 1, 2023 2323065

PEAK DOT ATTRACTIVE 186F

1358 783

RED U2 RESOLVE 428E

U2Q ATTRACTIVE 72H RED U-2 ANEXA 439A

RED U2Q LAKOTA 95H RED U2 LAKOTA 687E

+23

SCHIEFELBEIN ATTRACTIVE 4565 PEAK DOT ERICA 709B **RED MINBURN COPENHAGEN 3Y** RED U-2 ANEXA 443Y

RED U-2 RENOWN 193C U-2 MS ROBO 361A U-2 RECKON 514B **RED U-2 LAKOTA 427Y** 

LOT 49: An innovative breeding achievement with all the credentials to be a major breed leader. WORTHY is a new-generation outcross calving-ease phenom, who is stunning from all angles with superior length of body and superb style and presence. His four year old Lakota dam is 2 for 2 with back to back sale features and appears to be following in her mama's footsteps! Last years Township son 2158K, was purchased by our great friends at Speargrass Cattle Co. The 687E daughters are becoming very popular here as they are proving to be the pinnacle of quality with maternal value in a perfect growth curve for performance while considering longevity. Recommended for heifers or cows. YR 106